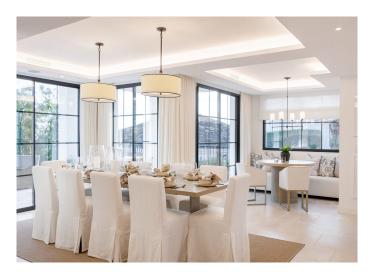

On the main level, you will find a generous open-plan living area which includes the kitchen, breakfast area, dining area and formal living room. The space is vast and is perfect for entertaining or just for the family to enjoy. From here, through the large floor-to-ceiling windows, you will find a covered terrace area with seating area. There is also a third bedroom with ensuite on this floor, plus a guest washroom.