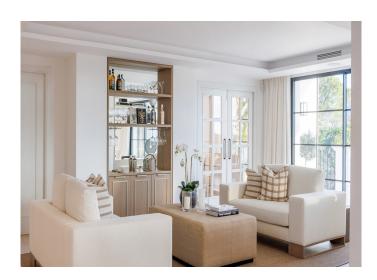

On the main level, you will find a generous open-plan living area which includes the kitchen, breakfast area, dining area and formal living room. The space is vast and is perfect for entertaining or just for the family to enjoy. From here, through the large floor-to-ceiling windows, you will find a covered terrace area with seating area. There is also a third bedroom with ensuite on this floor, plus a guest washroom.