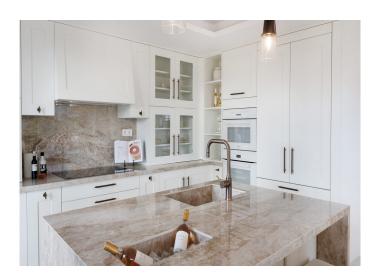

On the main level, you will find a generous open-plan living area which includes the kitchen, breakfast area, dining area and formal living room. The space is vast and is perfect for entertaining or just for the family to enjoy. From here, through the large floor-to-ceiling windows, you will find a covered terrace area with seating area. There is also a third bedroom with ensuite on this floor, plus a guest washroom.