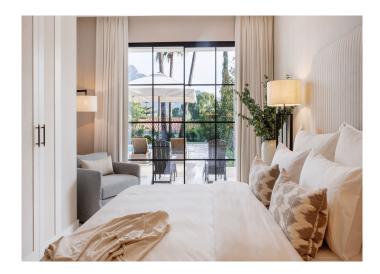

On entering, you will be stunned at the hand carved stone flooring and the wide staircase, from which you can access the upper level of the home or the main living area.

Go up the stairs to find two bedrooms, both of which have their own bathroom. Both bedrooms also give access to spacious terraces with enviable views. On this floor there is also a home office with a terrace and seating area. You will notice the high-quality materials and finishing throughout the home, including natural stones, woods and metals complimenting each other.