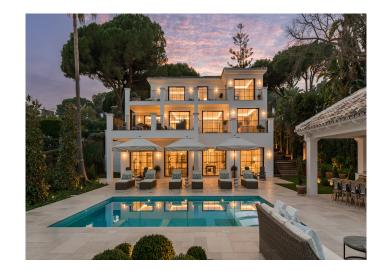

## A Magnificent Property

Introducing Villa Flora - a classic Andalusian property offering a special ambiance and unique feel. The property is located in the popular area of Las Brisas, Nueva Andalucia, on a quiet cul-de-sac. The elevated plot boasts privacy and great views over the golf valley, and the mountain of La Concha.

Ref: VILFLO

The garden area completes this stunning property, beautifully landscaped with a large pool at the centre, with built in water-seating, a pool-house, and alfresco dining area with BBQ.