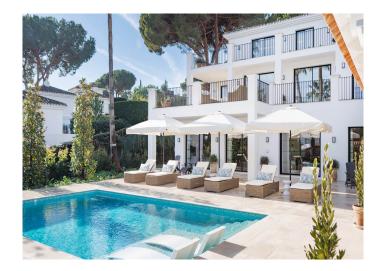

Ref: VILFLO

The garden area completes this stunning property, beautifully landscaped with a large pool at the centre, with built in water-seating, a pool-house, and alfresco dining area with BBQ.