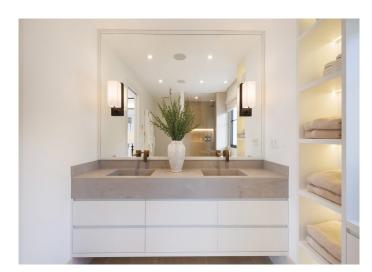

On entering, you will be stunned at the hand carved stone flooring and the wide staircase, from which you can access the upper level of the home or the main living area.

Go up the stairs to find two bedrooms, both of which have their own bathroom. Both bedrooms also give access to spacious terraces with enviable views. On this floor there is also a home office with a terrace and seating area. You will notice the high-quality materials and finishing throughout the home, including natural stones, woods and metals complimenting each other.