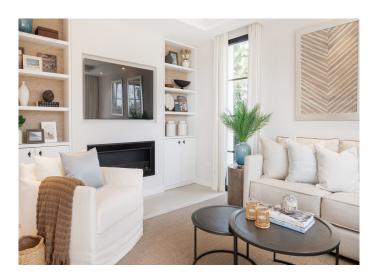

On the main level, you will find a generous open-plan living area which includes the kitchen, breakfast area, dining area and formal living room. The space is vast and is perfect for entertaining or just for the family to enjoy. From here, through the large floor-to-ceiling windows, you will find a covered terrace area with seating area. There is also a third bedroom with ensuite on this floor, plus a guest washroom.