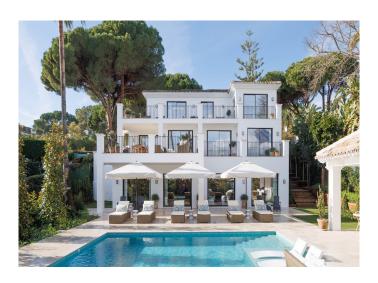

## A Magnificent Property

Introducing Villa Flora - a classic Andalusian property offering a special ambiance and unique feel. The property is located in the popular area of Las Brisas, Nueva Andalucia, on a quiet cul-de-sac. The elevated plot boasts privacy and great views over the golf valley, and the mountain of La Concha.

Ref: VILFLO

The garden area completes this stunning property, beautifully landscaped with a large pool at the centre, with built in water-seating, a pool-house, and alfresco dining area with BBQ.