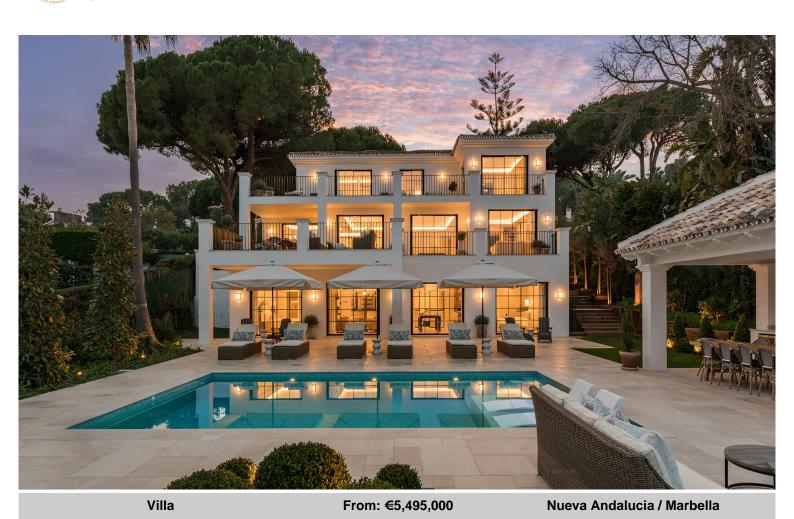

## A Magnificent Property

Introducing Villa Flora - a classic Andalusian property offering a special ambiance and unique feel. The property is located in the popular area of Las Brisas, Nueva Andalucia, on a quiet cul-de-sac. The elevated plot boasts privacy and great views over the golf valley, and the mountain of La Concha.

Ref: VILFLO

The garden area completes this stunning property, beautifully landscaped with a large pool at the centre, with built in water-seating, a pool-house, and alfresco dining area with BBQ.