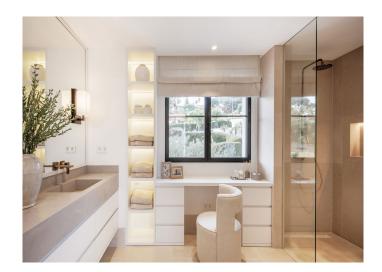

On entering, you will be stunned at the hand carved stone flooring and the wide staircase, from which you can access the upper level of the home or the main living area.

Go up the stairs to find two bedrooms, both of which have their own bathroom. Both bedrooms also give access to spacious terraces with enviable views. On this floor there is also a home office with a terrace and seating area. You will notice the high-quality materials and finishing throughout the home, including natural stones, woods and metals complimenting each other.