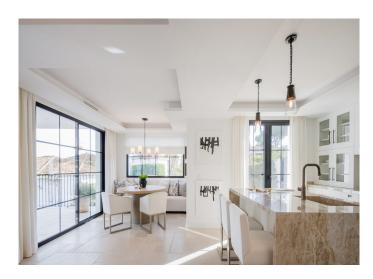

On the main level, you will find a generous open-plan living area which includes the kitchen, breakfast area, dining area and formal living room. The space is vast and is perfect for entertaining or just for the family to enjoy. From here, through the large floor-to-ceiling windows, you will find a covered terrace area with seating area. There is also a third bedroom with ensuite on this floor, plus a guest washroom.