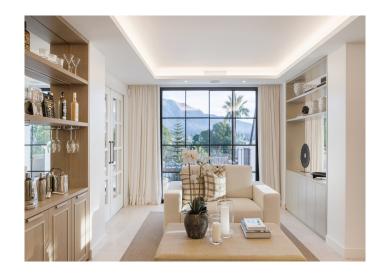

On the main level, you will find a generous open-plan living area which includes the kitchen, breakfast area, dining area and formal living room. The space is vast and is perfect for entertaining or just for the family to enjoy. From here, through the large floor-to-ceiling windows, you will find a covered terrace area with seating area. There is also a third bedroom with ensuite on this floor, plus a guest washroom.