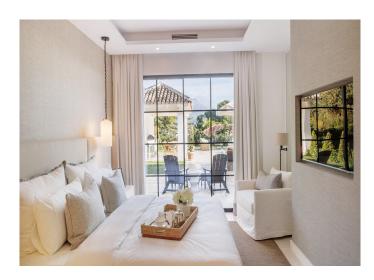

On entering, you will be stunned at the hand carved stone flooring and the wide staircase, from which you can access the upper level of the home or the main living area.

Go up the stairs to find two bedrooms, both of which have their own bathroom. Both bedrooms also give access to spacious terraces with enviable views. On this floor there is also a home office with a terrace and seating area. You will notice the high-quality materials and finishing throughout the home, including natural stones, woods and metals complimenting each other.