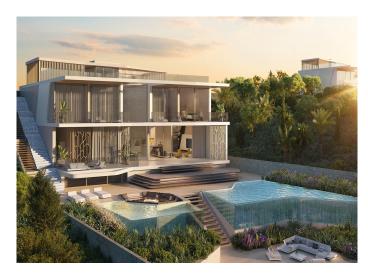

## Magnetic Attraction

Introducing Tierra Viva - a new exclusive project in Benahavís. This project, inspired by Lamborghini, offers 53 stunning villas, with 3 different layouts to choose from, each offering luxury, comfort, and security.

The Diamante, Zafiro, and Esmeralda villas are all spacious properties with up to 1,450m² sitting on plots ranging in size from 1,005m² to 2,881m².

Esmeralda Villas offer 4 spacious bedrooms, a pool with relaxation area, steam and sauna room, home theatre in the basement level and stunning views of the Mediterranean.

Zafiro Villas have 5 spacious bedrooms, swimming pool, wine cellar, multipurpose room and stunning panoramic views of the Mediterranean Sea.

Diamante Villas are distributed across 4 levels and offer 6 bedrooms, expansive roof terraces, swimming pool, landscaped gardens, and panoramic sea views.

All of the properties are spacious and filled with natural light from large floor-to-ceiling windows.

These new villas offer the peak of luxury in a stunning natural environment.