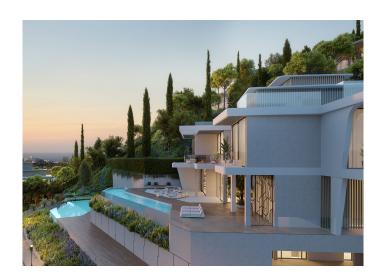

The Diamante, Zafiro, and Esmeralda villas are all spacious properties with up to 1,450m² sitting on plots ranging in size from 1,005m² to 2,881m².

Esmeralda Villas offer 4 spacious bedrooms, a pool with relaxation area, steam and sauna room, home theatre in the basement level and stunning views of the Mediterranean.

Zafiro Villas have 5 spacious bedrooms, swimming pool, wine cellar, multipurpose room and stunning panoramic views of the Mediterranean Sea.

Diamante Villas are distributed across 4 levels and offer 6 bedrooms, expansive roof terraces, swimming pool, landscaped gardens, and panoramic sea views.

All of the properties are spacious and filled with natural light from large floor-to-ceiling windows.

These new villas offer the peak of luxury in a stunning natural environment.