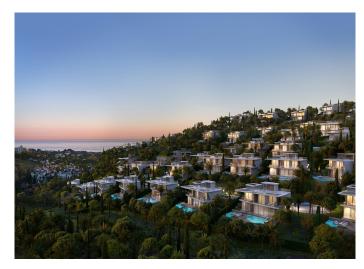

## Magnetic Attraction

Introducing Tierra Viva - a new exclusive project in Benahavís. This project, inspired by Lamborghini, offers 53 stunning villas, with 3 different layouts to choose from, each offering luxury, comfort, and security.

The Diamante, Zafiro, and Esmeralda villas are all spacious properties with up to 1,450m² sitting on plots ranging in size from 1,005m² to 2,881m².

Esmeralda Villas offer 4 spacious bedrooms, a pool with relaxation area, steam and sauna room, home theatre in the basement level and stunning views of the Mediterranean.

Zafiro Villas have 5 spacious bedrooms, swimming pool, wine cellar, multipurpose room and stunning panoramic views of the Mediterranean Sea.

Diamante Villas are distributed across 4 levels and offer 6 bedrooms, expansive roof terraces, swimming pool, landscaped gardens, and panoramic sea views.

All of the properties are spacious and filled with natural light from large floor-to-ceiling windows.

These new villas offer the peak of luxury in a stunning natural environment.