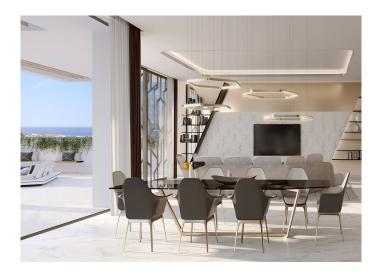

The Diamante, Zafiro, and Esmeralda villas are all spacious properties with up to 1,450m² sitting on plots ranging in size from 1,005m² to 2,881m².

Esmeralda Villas offer 4 spacious bedrooms, a pool with relaxation area, steam and sauna room, home theatre in the basement level and stunning views of the Mediterranean.

Zafiro Villas have 5 spacious bedrooms, swimming pool, wine cellar, multipurpose room and stunning panoramic views of the Mediterranean Sea.

Diamante Villas are distributed across 4 levels and offer 6 bedrooms, expansive roof terraces, swimming pool, landscaped gardens, and panoramic sea views.

All of the properties are spacious and filled with natural light from large floor-to-ceiling windows.

These new villas offer the peak of luxury in a stunning natural environment.