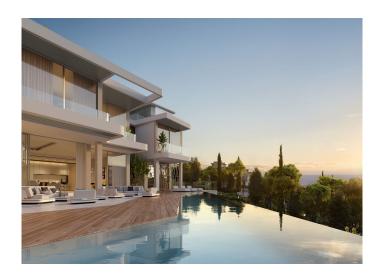

The Diamante, Zafiro, and Esmeralda villas are all spacious properties with up to 1,450m² sitting on plots ranging in size from 1,005m² to 2,881m².

Esmeralda Villas offer 4 spacious bedrooms, a pool with relaxation area, steam and sauna room, home theatre in the basement level and stunning views of the Mediterranean.

Zafiro Villas have 5 spacious bedrooms, swimming pool, wine cellar, multipurpose room and stunning panoramic views of the Mediterranean Sea.

Diamante Villas are distributed across 4 levels and offer 6 bedrooms, expansive roof terraces, swimming pool, landscaped gardens, and panoramic sea views.

All of the properties are spacious and filled with natural light from large floor-to-ceiling windows.

These new villas offer the peak of luxury in a stunning natural environment.