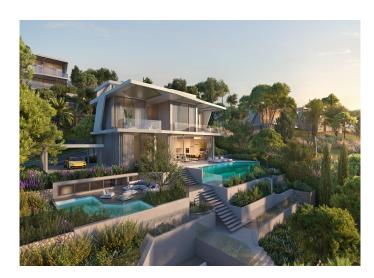

## Magnetic Attraction

Introducing Tierra Viva - a new exclusive project in Benahavís. This project, inspired by Lamborghini, offers 53 stunning villas, with 3 different layouts to choose from, each offering luxury, comfort, and security.

The Diamante, Zafiro, and Esmeralda villas are all spacious properties with up to 1,450m² sitting on plots ranging in size from 1,005m² to 2,881m².

Esmeralda Villas offer 4 spacious bedrooms, a pool with relaxation area, steam and sauna room, home theatre in the basement level and stunning views of the Mediterranean.