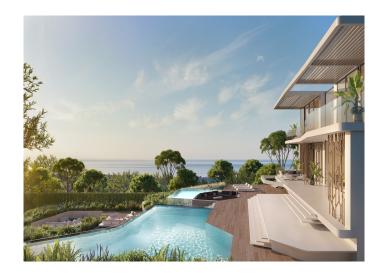

The Diamante, Zafiro, and Esmeralda villas are all spacious properties with up to 1,450m² sitting on plots ranging in size from 1,005m² to 2,881m².

Esmeralda Villas offer 4 spacious bedrooms, a pool with relaxation area, steam and sauna room, home theatre in the basement level and stunning views of the Mediterranean.

Zafiro Villas have 5 spacious bedrooms, swimming pool, wine cellar, multipurpose room and stunning panoramic views of the Mediterranean Sea.

Diamante Villas are distributed across 4 levels and offer 6 bedrooms, expansive roof terraces, swimming pool, landscaped gardens, and panoramic sea views.

All of the properties are spacious and filled with natural light from large floor-to-ceiling windows.

These new villas offer the peak of luxury in a stunning natural environment.