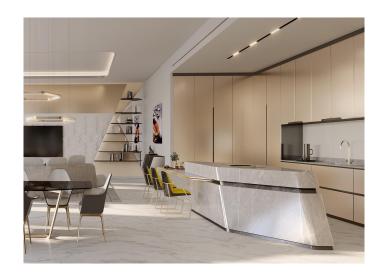

The Diamante, Zafiro, and Esmeralda villas are all spacious properties with up to 1,450m² sitting on plots ranging in size from 1,005m² to 2,881m².

Esmeralda Villas offer 4 spacious bedrooms, a pool with relaxation area, steam and sauna room, home theatre in the basement level and stunning views of the Mediterranean.

Zafiro Villas have 5 spacious bedrooms, swimming pool, wine cellar, multipurpose room and stunning panoramic views of the Mediterranean Sea.

Diamante Villas are distributed across 4 levels and offer 6 bedrooms, expansive roof terraces, swimming pool, landscaped gardens, and panoramic sea views.