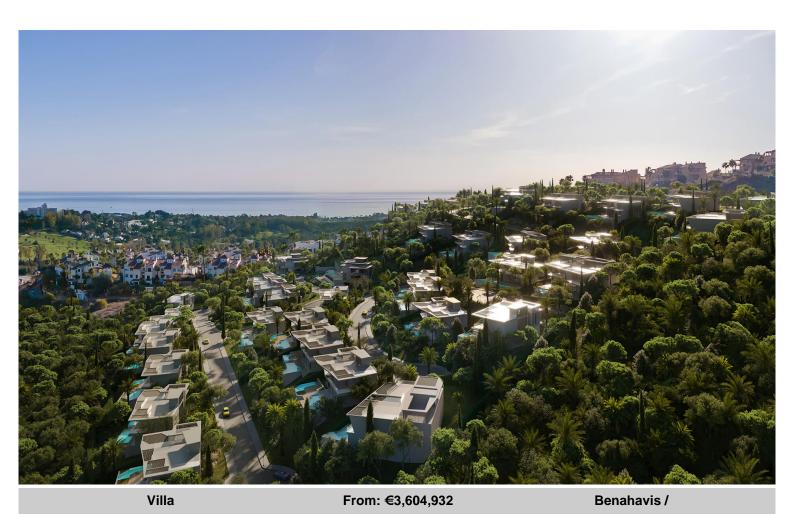

## Magnetic Attraction

Introducing Tierra Viva - a new exclusive project in Benahavís. This project, inspired by Lamborghini, offers 53 stunning villas, with 3 different layouts to choose from, each offering luxury, comfort, and security.

The Diamante, Zafiro, and Esmeralda villas are all spacious properties with up to 1,450m² sitting on plots ranging in size from 1,005m² to 2,881m².

Esmeralda Villas offer 4 spacious bedrooms, a pool with relaxation area, steam and sauna room, home theatre in the basement level and stunning views of the Mediterranean.

Zafiro Villas have 5 spacious bedrooms, swimming pool, wine cellar, multipurpose room and stunning panoramic views of the Mediterranean Sea.

Diamante Villas are distributed across 4 levels and offer 6 bedrooms, expansive roof terraces, swimming pool, landscaped gardens, and panoramic sea views.

All of the properties are spacious and filled with natural light from large floor-to-ceiling windows.

These new villas offer the peak of luxury in a stunning natural environment.