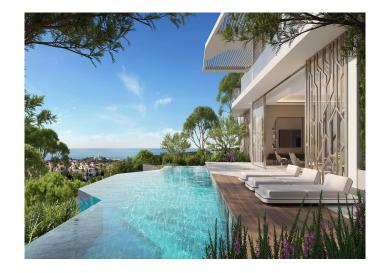

The Diamante, Zafiro, and Esmeralda villas are all spacious properties with up to 1,450m² sitting on plots ranging in size from 1,005m² to 2,881m².

Esmeralda Villas offer 4 spacious bedrooms, a pool with relaxation area, steam and sauna room, home theatre in the basement level and stunning views of the Mediterranean.

Zafiro Villas have 5 spacious bedrooms, swimming pool, wine cellar, multipurpose room and stunning panoramic views of the Mediterranean Sea.

Diamante Villas are distributed across 4 levels and offer 6 bedrooms, expansive roof terraces, swimming pool, landscaped gardens, and panoramic sea views.

All of the properties are spacious and filled with natural light from large floor-to-ceiling windows.

These new villas offer the peak of luxury in a stunning natural environment.