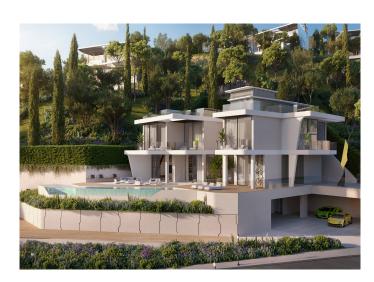

## Magnetic Attraction

Introducing Tierra Viva - a new exclusive project in Benahavís. This project, inspired by Lamborghini, offers 53 stunning villas, with 3 different layouts to choose from, each offering luxury, comfort, and security.

The Diamante, Zafiro, and Esmeralda villas are all spacious properties with up to 1,450m² sitting on plots ranging in size from 1,005m² to 2,881m².

Esmeralda Villas offer 4 spacious bedrooms, a pool with relaxation area, steam and sauna room, home theatre in the basement level and stunning views of the Mediterranean.