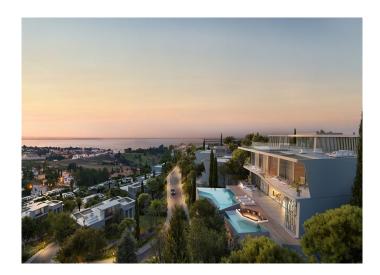

## Magnetic Attraction

Introducing Tierra Viva - a new exclusive project in Benahavís. This project, inspired by Lamborghini, offers 53 stunning villas, with 3 different layouts to choose from, each offering luxury, comfort, and security.

The Diamante, Zafiro, and Esmeralda villas are all spacious properties with up to 1,450m² sitting on plots ranging in size from 1,005m² to 2,881m².

Esmeralda Villas offer 4 spacious bedrooms, a pool with relaxation area, steam and sauna room, home theatre in the basement level and stunning views of the Mediterranean.

Zafiro Villas have 5 spacious bedrooms, swimming pool, wine cellar, multipurpose room and stunning panoramic views of the Mediterranean Sea.

Diamante Villas are distributed across 4 levels and offer 6 bedrooms, expansive roof terraces, swimming pool, landscaped gardens, and panoramic sea views.

All of the properties are spacious and filled with natural light from large floor-to-ceiling windows.

These new villas offer the peak of luxury in a stunning natural environment.