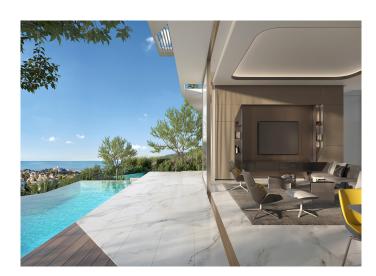

## Magnetic Attraction

Introducing Tierra Viva - a new exclusive project in Benahavís. This project, inspired by Lamborghini, offers 53 stunning villas, with 3 different layouts to choose from, each offering luxury, comfort, and security.

The Diamante, Zafiro, and Esmeralda villas are all spacious properties with up to 1,450m² sitting on plots ranging in size from 1,005m² to 2,881m².

Esmeralda Villas offer 4 spacious bedrooms, a pool with relaxation area, steam and sauna room, home theatre in the basement level and stunning views of the Mediterranean.

All of the properties are spacious and filled with natural light from large floor-to-ceiling windows.

These new villas offer the peak of luxury in a stunning natural environment.