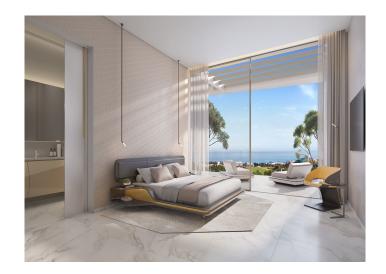

The Diamante, Zafiro, and Esmeralda villas are all spacious properties with up to 1,450m² sitting on plots ranging in size from 1,005m² to 2,881m².

Esmeralda Villas offer 4 spacious bedrooms, a pool with relaxation area, steam and sauna room, home theatre in the basement level and stunning views of the Mediterranean.

Zafiro Villas have 5 spacious bedrooms, swimming pool, wine cellar, multipurpose room and stunning panoramic views of the Mediterranean Sea.

Diamante Villas are distributed across 4 levels and offer 6 bedrooms, expansive roof terraces, swimming pool, landscaped gardens, and panoramic sea views.

All of the properties are spacious and filled with natural light from large floor-to-ceiling windows.

These new villas offer the peak of luxury in a stunning natural environment.