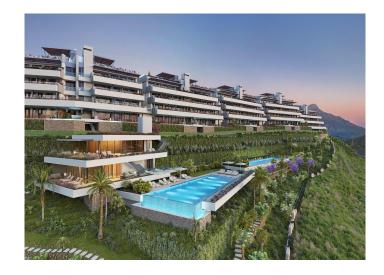

## Panoramic Sea Views

Introducing Tiara - a new residential project in the hills of Benahavis, looking out over the Mediterranean Sea.

This stunning new apartment complex offers its residents a picture life with wellbeing, comfort and style all in one place. Located in the midst of Benahavis you will of course find yourselves spoilt for choice of golf courses and other leisure activities.

The project comprises 56 apartments of three and four bedrooms with panoramic sea views. The homes are distributed across seven blocks with only two properties on each floor.

Every bedroom has direct terrace access so you wake up to the amazing view, and they all have an ensuite bathroom. The master suite also includes a convenient dresser. The kitchens in each of the properties are fully-equipped with designer furniture and enegry-saving appliances.

Most of the properties offer a covered terrace except for the penthouse apartments which include a beautiful pergola.

The communal areas of Tiara include 3 swimming pools, a fully-equipped gymnasium and spa. There is also a co-working space and of course beautiful landscaped Mediterranean gardens.