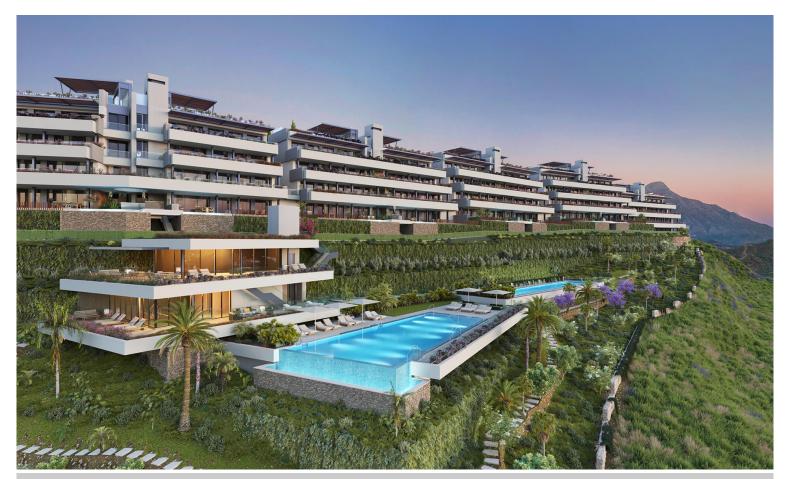

## Panoramic Sea Views

Introducing Tiara - a new residential project in the hills of Benahavis, looking out over the Mediterranean Sea.

This stunning new apartment complex offers its residents a picture life with wellbeing, comfort and style all in one place. Located in the midst of Benahavis you will of course find yourselves spoilt for choice of golf courses and other leisure activities.

The project comprises 56 apartments of three and four bedrooms with panoramic sea views. The homes are distributed across seven blocks with only two properties on each floor.

Every bedroom has direct terrace access so you wake up to the amazing view, and they all have an ensuite bathroom. The master suite also includes a convenient dresser. The kitchens in each of the properties are fully-equipped with designer furniture and enegry-saving appliances.

Most of the properties offer a covered terrace except for the penthouse apartments which include a beautiful pergola.

The communal areas of Tiara include 3 swimming pools, a fully-equipped gymnasium and spa. There is also a co-working space and of course beautiful landscaped Mediterranean gardens.