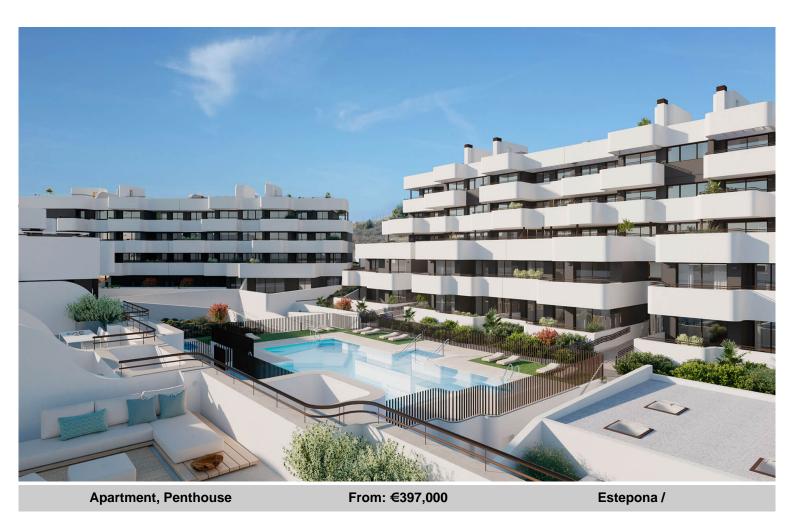

## **Exceeding Expectations**

Welcome to South Place - a new project in Estepona consisting of 51 apartments and penthouses with 2-, 3- and 4-bedroom layouts to choose from.

Communal features include a swimming pool, paddling pool for the children, and a gymnasium.

The modern architecture and high-quality building specifications, along with excellent fittings and fixtures, make South Place a place to relax and take in the sunset from the terrace which offers sea views.

The properties are spacious and bright making a welcoming space for you to make your home.

Ref: SOUPLA