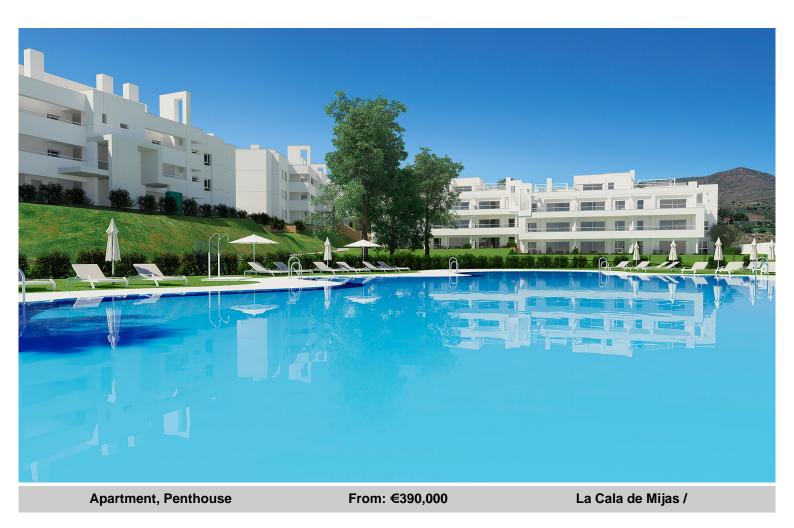

## New Release Apartments and Penthouses

Solana Village is a new residential project, with 48 apartments being offered for sale in this first phase.

The project will be set on top of the hill overlooking the Europa Golf Course, in La Cala de Mijas, a fabulous position that affords residents spectacular panoramic views of the golf course and out to the sea. All the apartments are either East or South facing, meaning plenty of natural light all through the day.

Solana Village will be located very close to the club house and the hotel & spa, which owners will be able to use to take advantage of the benefits and discounts provided by the Privilege Card.

The project will be split over two separate plots with 105 and 90 apartments. Construction of the first phase of apartments is already underway, creating 48 apartments in five 3-storey buildings.

All of the properties will have large terraces with glass enclosures to allow you to make the most of the space whatever the weather. Ground floor apartments will have private gardens to enjoy the views of the pool, resort gardens, golf course and the stunning surrounding area.