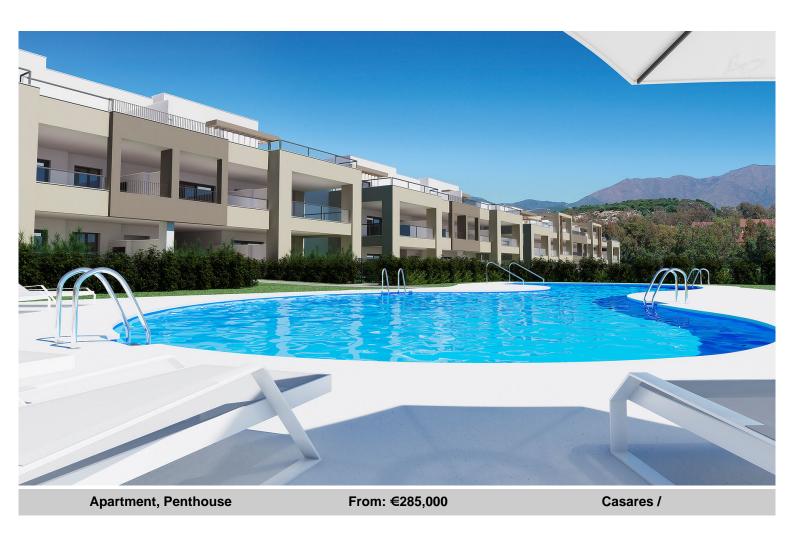

## Life at the Beach

Welcome to Solemar Casares - a new residential project consisting of 58 apartments and penthouses with 2 or 3 bedrooms.

The homes are distributed over 4 buildings and offer ground-floor apartments with private gardens, first-floor apartments with sea views and topped with the stunning 3 bedroom penthouses with generous terraces and unobstructed views of the Mediterranean Sea.

All of the properties are south-facing and they all have spacious outdoor areas for enjoying the Costa del Sol weather and lifestyle.

The communal areas of the project include landscaped gardens and a beautiful swimming pool. There is a shaded outdoor parking space for each property.

Located in Casares, the properties have direct pedestrian access to the beach at Playa Ancha. You will also be only short drives from Sabinillas and the port of La Duquesa where you can find plenty to do including water sports, restaurants, bars, cafes and more.