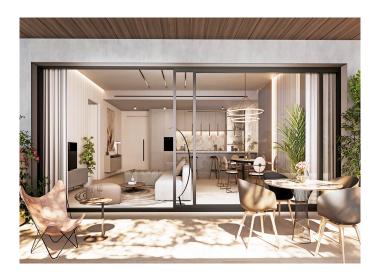

The project offers apartments with 2-, 3- and 4-bedroom layouts. The apartments and penthouses are spacious and bright with interiors up to 195m², with generous terraces up to a massive 189m² - perfect for making the most of the Mediterranean climate. All properties at Salvia come with at least one parking space and a storage room.

A bright and spacious master bedroom, with floor-to-ceiling windows, leads to expansive terraces - comfort and sophistication.

With spacious terraces for the apartments and a generous solarium for the penthouses, space and style are the clear priorities in this new luxury project.