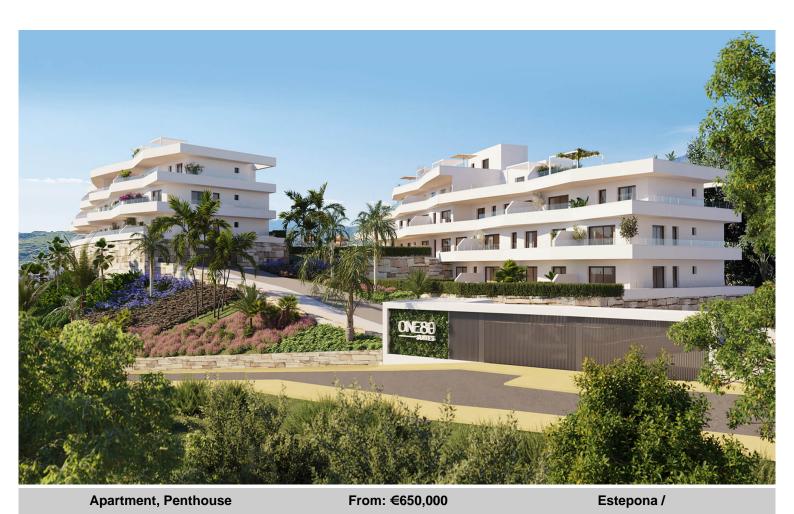

## Simply on another level

Introducing One80 Suites - a new contemporary project of 48 two to four bedroom apartments and penthouses, in the well-known area of Estepona. The homes are spread over just three low-rise buildings.

These stunning new homes benefit from superb terraces and private gardens on the ground floor properties, with spectacular views of the Mediterranean.

The stylish new homes sit in a prime position in southern Spain known for its blue flag beaches and endless of amenities within walking distance, as well as being surrounded by some of the best golf courses on the Costa del Sol.