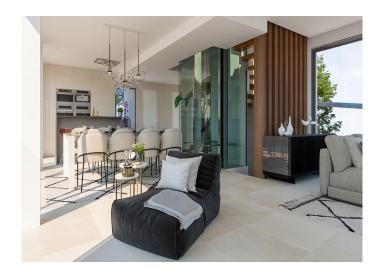

The ground floor is an open-plan design with large floor-to-ceiling windows allowing natural light to flood the property from its southeast orientation.

The villas make the most of the wonderful Costa del Sol climate with large terraces on the ground floor, and large balconies on each of the 3 first floor bedrooms, and a rooftop terrace to take full advantage of the panoramic views.

There is also a private swimming pool on your terrace. A modern glass lift takes you between the floors of your luxury villa.

Ref: OCE360