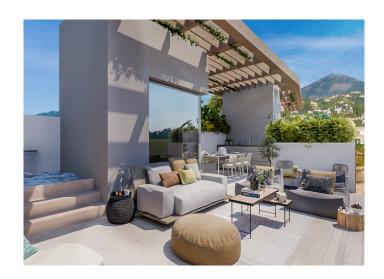

The ground floor is an open-plan design with large floor-to-ceiling windows allowing natural light to flood the property from its southeast orientation.

The villas make the most of the wonderful Costa del Sol climate with large terraces on the ground floor, and large balconies on each of the 3 first floor bedrooms, and a rooftop terrace to take full advantage of the panoramic views.

There is also a private swimming pool on your terrace. A modern glass lift takes you between the floors of your luxury villa.

Ref: OCE360