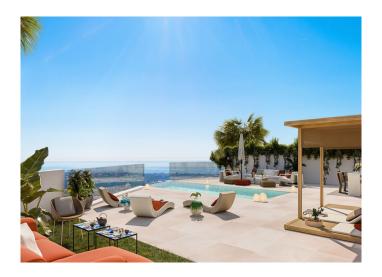

The ground floor is an open-plan design with large floor-to-ceiling windows allowing natural light to flood the property from its southeast orientation.

The villas make the most of the wonderful Costa del Sol climate with large terraces on the ground floor, and large balconies on each of the 3 first floor bedrooms, and a rooftop terrace to take full advantage of the panoramic views.

There is also a private swimming pool on your terrace. A modern glass lift takes you between the floors of your luxury villa.

Ref: OCE360