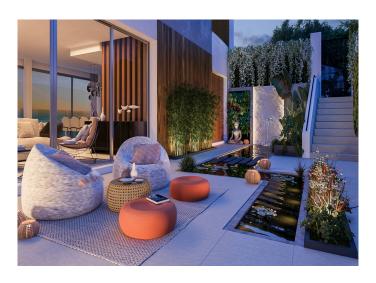

The ground floor is an open-plan design with large floor-to-ceiling windows allowing natural light to flood the property from its southeast orientation.

The villas make the most of the wonderful Costa del Sol climate with large terraces on the ground floor, and large balconies on each of the 3 first floor bedrooms, and a rooftop terrace to take full advantage of the panoramic views.