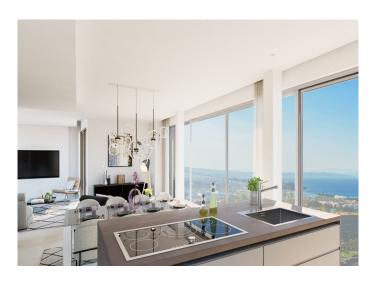

The ground floor is an open-plan design with large floor-to-ceiling windows allowing natural light to flood the property from its southeast orientation.

The villas make the most of the wonderful Costa del Sol climate with large terraces on the ground floor, and large balconies on each of the 3 first floor bedrooms, and a rooftop terrace to take full advantage of the panoramic views.