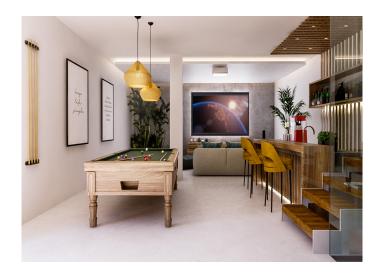

The basement has strategically placed windows to allow an abundance of light and, during construction, buyers can alter the room sizes according to their needs. The basic basement plan is 2 bedrooms and one larger cinema room but one of the bedrooms can be replaced for another function.