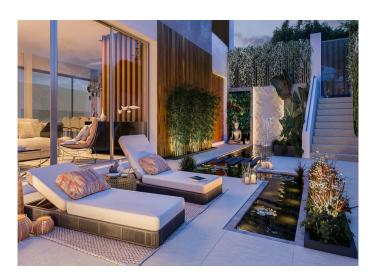

The ground floor is an open-plan design with large floor-to-ceiling windows allowing natural light to flood the property from its southeast orientation.

The villas make the most of the wonderful Costa del Sol climate with large terraces on the ground floor, and large balconies on each of the 3 first floor bedrooms, and a rooftop terrace to take full advantage of the panoramic views.