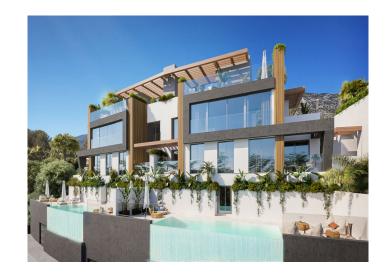

The ground floor is an open-plan design with large floor-to-ceiling windows allowing natural light to flood the property from its southeast orientation.

The villas make the most of the wonderful Costa del Sol climate with large terraces on the ground floor, and large balconies on each of the 3 first floor bedrooms, and a rooftop terrace to take full advantage of the panoramic views.