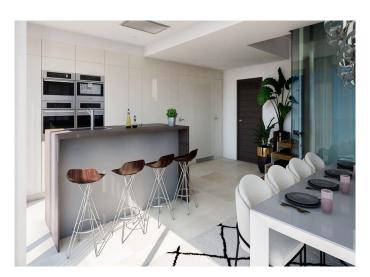

The ground floor is an open-plan design with large floor-to-ceiling windows allowing natural light to flood the property from its southeast orientation.

The villas make the most of the wonderful Costa del Sol climate with large terraces on the ground floor, and large balconies on each of the 3 first floor bedrooms, and a rooftop terrace to take full advantage of the panoramic views.