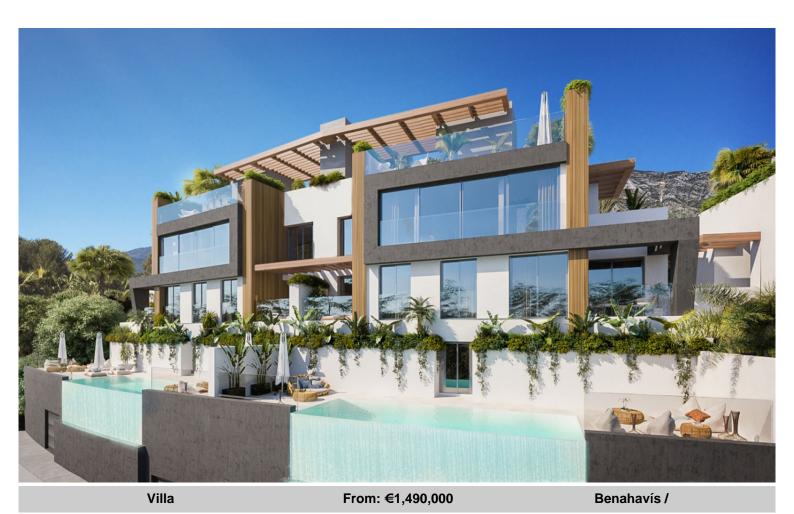

## Panoramic Views

Welcome to Ocean 360 - a new project of luxury villas with emphasis on cutting edge design and luxury appeal.

The homes are situated in the picturesque Benahavís affording you wonderful views.

The ground floor is an open-plan design with large floor-to-ceiling windows allowing natural light to flood the property from its southeast orientation.

The villas make the most of the wonderful Costa del Sol climate with large terraces on the ground floor, and large balconies on each of the 3 first floor bedrooms, and a rooftop terrace to take full advantage of the panoramic views.