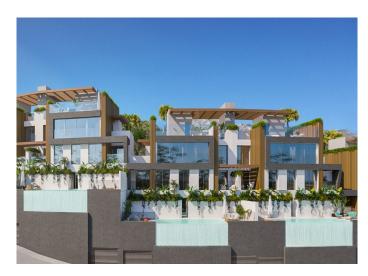

The ground floor is an open-plan design with large floor-to-ceiling windows allowing natural light to flood the property from its southeast orientation.

The villas make the most of the wonderful Costa del Sol climate with large terraces on the ground floor, and large balconies on each of the 3 first floor bedrooms, and a rooftop terrace to take full advantage of the panoramic views.