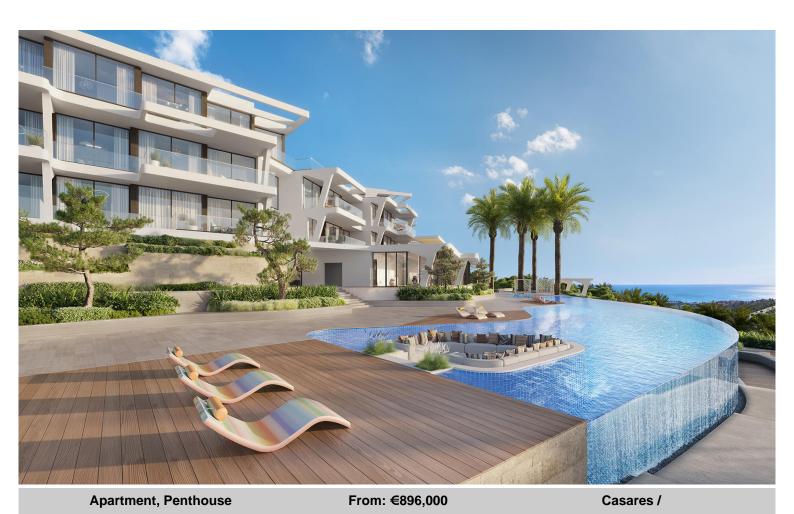

## **Exclusive Residences**

Introducing Marea - an exclusive project of 2, 3 and 4 bedroom residences offering a modern style, and breathtaking views of the Costa del Sol. Benefit from an unrivalled 270-degree panorama of views ranging from Marbella and the Mediterranean to Gibraltar and the mountains of Morocco.

The communal areas of this development include a stunning infinity pool, a fully equipped gymnasium, tennis courts, gardens, and play areas for children.

The location puts you only a short drive from Estepona town for amenities and the stunning beaches.