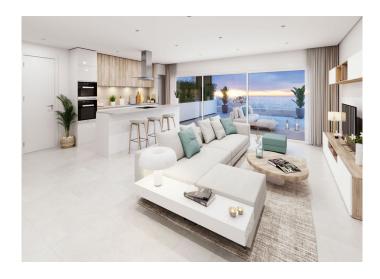

All the homes boast large open-plan living rooms with kitchen, modern design bathrooms, high quality finished and spacious terraces with great views.

You can control the heating locally and remotely through a smartphone application, as well as lighting and blinds in the living room and master bedroom, through the home automation system.