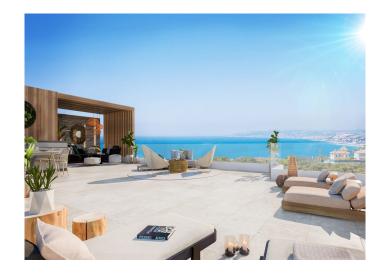

## Life in Estepona

LIF3 is a new project of luxury apartments in the Las Mesas are of Estepona. Thanks to its elevated position it enjoys excellent sea views.

The south-facing properties offer 2, 3 or 4 bedrooms, while the penthouses come with a jacuzzi on the large terrace. Ground floor properties come with your own private garden to enjoy the Mediterranean weather.

All the homes boast large open-plan living rooms with kitchen, modern design bathrooms, high quality finished and spacious terraces with great views.

You can control the heating locally and remotely through a smartphone application, as well as lighting and blinds in the living room and master bedroom, through the home automation system.