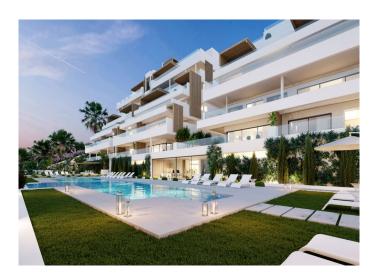

## Life in Estepona

LIF3 is a new project of luxury apartments in the Las Mesas are of Estepona. Thanks to its elevated position it enjoys excellent sea views.

The south-facing properties offer 2, 3 or 4 bedrooms, while the penthouses come with a jacuzzi on the large terrace. Ground floor properties come with your own private garden to enjoy the Mediterranean weather.

The communal areas consist of extensive manicured gardens, large swimming pool with chill-out beds and sea views, a play area for the children, a fully functional gym as well as a social club.

This project will be one of the first to include pre-installation charging socket for electric cars!