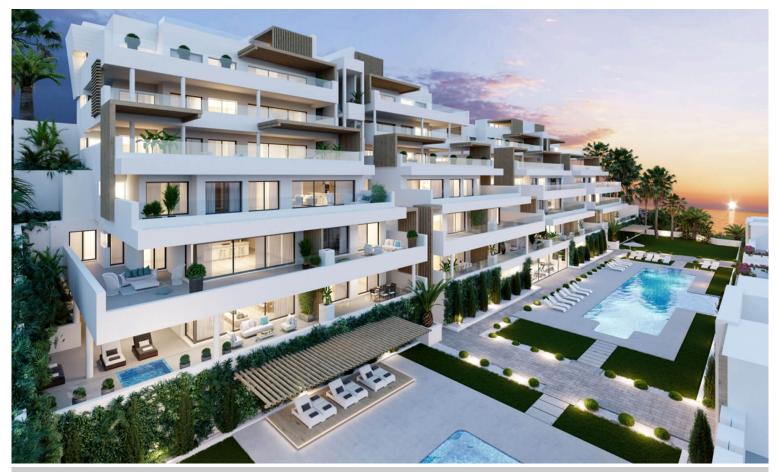

## Life in Estepona

LIF3 is a new project of luxury apartments in the Las Mesas are of Estepona. Thanks to its elevated position it enjoys excellent sea views.

The south-facing properties offer 2, 3 or 4 bedrooms, while the penthouses come with a jacuzzi on the large terrace. Ground floor properties come with your own private garden to enjoy the Mediterranean weather.

The communal areas consist of extensive manicured gardens, large swimming pool with chill-out beds and sea views, a play area for the children, a fully functional gym as well as a social club.

This project will be one of the first to include pre-installation charging socket for electric cars!