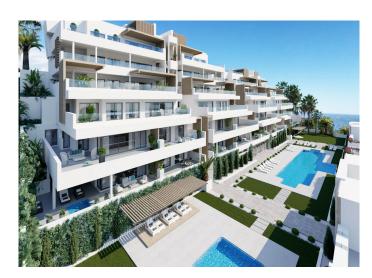

## Life in Estepona

LIF3 is a new project of luxury apartments in the Las Mesas are of Estepona. Thanks to its elevated position it enjoys excellent sea views.

The south-facing properties offer 2, 3 or 4 bedrooms, while the penthouses come with a jacuzzi on the large terrace. Ground floor properties come with your own private garden to enjoy the Mediterranean weather.

The communal areas consist of extensive manicured gardens, large swimming pool with chill-out beds and sea views, a play area for the children, a fully functional gym as well as a social club.

This project will be one of the first to include pre-installation charging socket for electric cars!