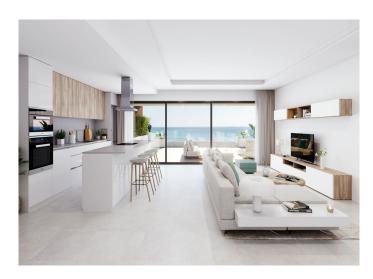

All the homes boast large open-plan living rooms with kitchen, modern design bathrooms, high quality finished and spacious terraces with great views.

You can control the heating locally and remotely through a smartphone application, as well as lighting and blinds in the living room and master bedroom, through the home automation system.