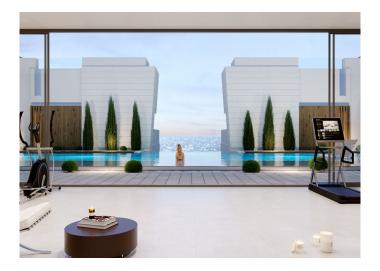

The communal areas consist of extensive manicured gardens, large swimming pool with chill-out beds and sea views, a play area for the children, a fully functional gym as well as a social club.

This project will be one of the first to include pre-installation charging socket for electric cars!