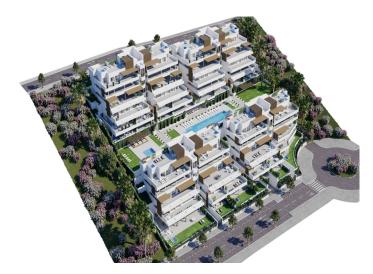

## Life in Estepona

LIF3 is a new project of luxury apartments in the Las Mesas are of Estepona. Thanks to its elevated position it enjoys excellent sea views.

The south-facing properties offer 2, 3 or 4 bedrooms, while the penthouses come with a jacuzzi on the large terrace. Ground floor properties come with your own private garden to enjoy the Mediterranean weather.

The communal areas consist of extensive manicured gardens, large swimming pool with chill-out beds and sea views, a play area for the children, a fully functional gym as well as a social club.

This project will be one of the first to include pre-installation charging socket for electric cars!