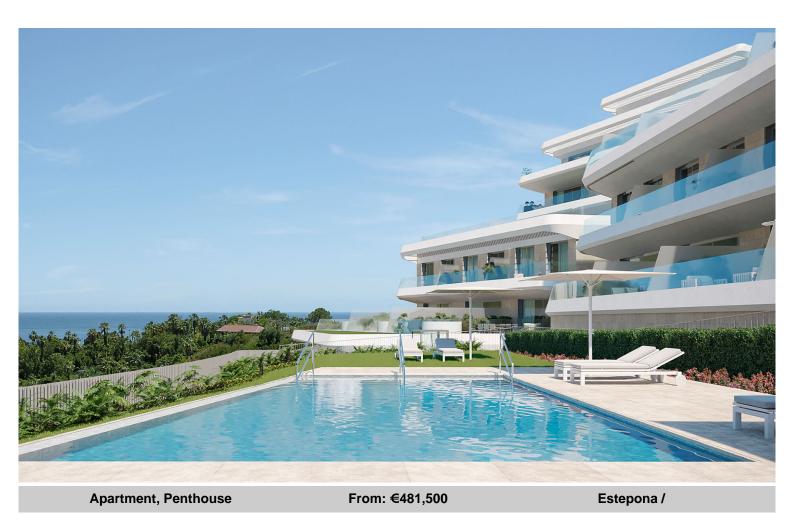

## New Project With Sea Views

Introducing Libella - a new project of beautiful apartments and penthouses in Estepona. All of the 26 units that are for sale during this first phase have incredible sea views.

The communal areas of this new residential project include a social club, stunning swimming pool, spa and a restaurant.

Being in the Estepona area means you are close to spectacular beaches, all local amenities including schools, health care, shops, bars/restaurants, banking, and water sports.