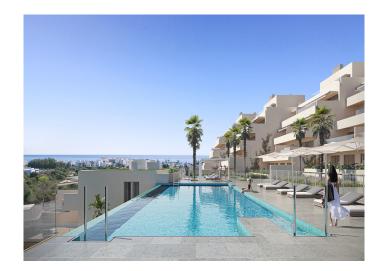

Communal areas in this exciting project include a swimming pool, playground, social club, gym, steam room and sauna.

Ref: ISEEST

All properties include one parking space and a storage room.

Ref: ISEEST