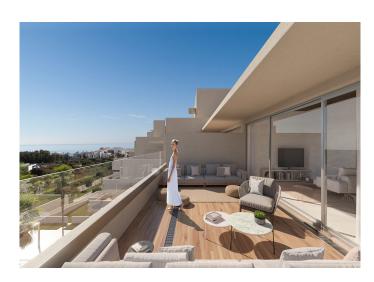

The properties feature modern design offering bright and spacious interiors that blend seamlessly with your spacious terrace space, thanks to large floor-to-ceiling windows which allow the sunlight to pour in.

Equipped and spacious open-plan kitchens blend with the living and dining areas increasing the feeling of space. The bedrooms comes with fitted wardrobes, while the master suite includes an en-suite bathroom.