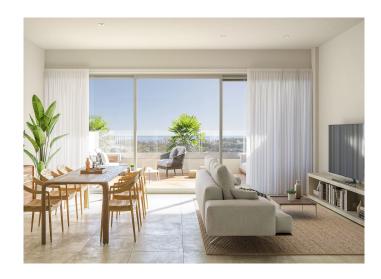

The properties feature modern design offering bright and spacious interiors that blend seamlessly with your spacious terrace space, thanks to large floor-to-ceiling windows which allow the sunlight to pour in.

Equipped and spacious open-plan kitchens blend with the living and dining areas increasing the feeling of space. The bedrooms comes with fitted wardrobes, while the master suite includes an en-suite bathroom.