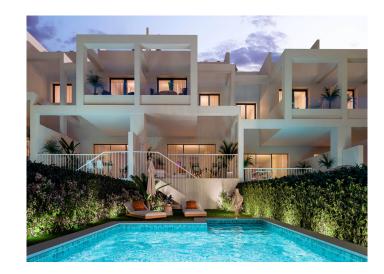

## Golden Views

Golden View II is the second phase of a project of luxurious townhouses. This phase consists of 16 three bedroom homes located in the Bahia de Las Rocas urbanisation in Manilva.

The location affords you amazing views over the Mediterranean and stretching down to Gibraltar. All the townhouses enjoy the best orientation, ideal surroundings and proximity to essential amenities.

The townhouses range in size from 123 to 127m², with basements up to 45m². Spacious terraces, gardens and rooftop solariums are there for you to enjoy the outside life made possible by the amazing Costa del Sol weather. You will also have a private parking space in this enclosed, private residential development.

The communal areas include a large swimming pool, paddle tennis court and play area for the kids.