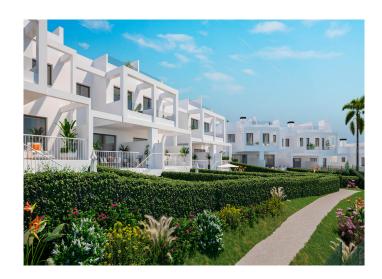

## Golden Views

Golden View II is the second phase of a project of luxurious townhouses. This phase consists of 16 three bedroom homes located in the Bahia de Las Rocas urbanisation in Manilva.

The location affords you amazing views over the Mediterranean and stretching down to Gibraltar. All the townhouses enjoy the best orientation, ideal surroundings and proximity to essential amenities.

The townhouses range in size from 123 to 127m², with basements up to 45m². Spacious terraces, gardens and rooftop solariums are there for you to enjoy the outside life made possible by the amazing Costa del Sol weather. You will also have a private parking space in this enclosed, private residential development.

The communal areas include a large swimming pool, paddle tennis court and play area for the kids.