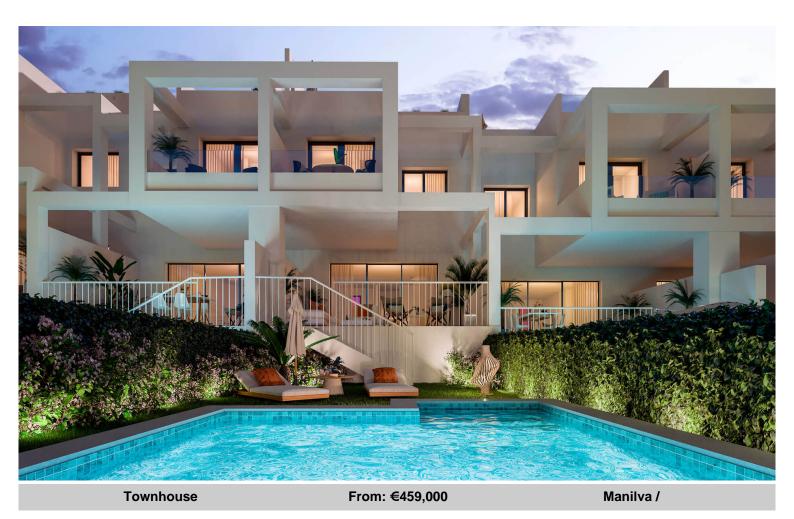

## Golden Views

Golden View II is the second phase of a project of luxurious townhouses. This phase consists of 16 three bedroom homes located in the Bahia de Las Rocas urbanisation in Manilva.

The location affords you amazing views over the Mediterranean and stretching down to Gibraltar. All the townhouses enjoy the best orientation, ideal surroundings and proximity to essential amenities.

The townhouses range in size from 123 to 127m², with basements up to 45m². Spacious terraces, gardens and rooftop solariums are there for you to enjoy the outside life made possible by the amazing Costa del Sol weather. You will also have a private parking space in this enclosed, private residential development.

The communal areas include a large swimming pool, paddle tennis court and play area for the kids.