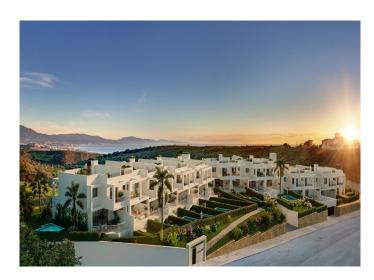

## Golden Views

Golden View II is the second phase of a project of luxurious townhouses. This phase consists of 16 three bedroom homes located in the Bahia de Las Rocas urbanisation in Manilva.

The location affords you amazing views over the Mediterranean and stretching down to Gibraltar. All the townhouses enjoy the best orientation, ideal surroundings and proximity to essential amenities.

The townhouses range in size from 123 to 127m², with basements up to 45m². Spacious terraces, gardens and rooftop solariums are there for you to enjoy the outside life made possible by the amazing Costa del Sol weather. You will also have a private parking space in this enclosed, private residential development.