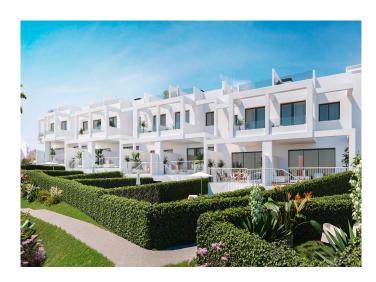

## Golden Views

Golden View II is the second phase of a project of luxurious townhouses. This phase consists of 16 three bedroom homes located in the Bahia de Las Rocas urbanisation in Manilva.

The location affords you amazing views over the Mediterranean and stretching down to Gibraltar. All the townhouses enjoy the best orientation, ideal surroundings and proximity to essential amenities.

The townhouses range in size from 123 to 127m², with basements up to 45m². Spacious terraces, gardens and rooftop solariums are there for you to enjoy the outside life made possible by the amazing Costa del Sol weather. You will also have a private parking space in this enclosed, private residential development.

The communal areas include a large swimming pool, paddle tennis court and play area for the kids.