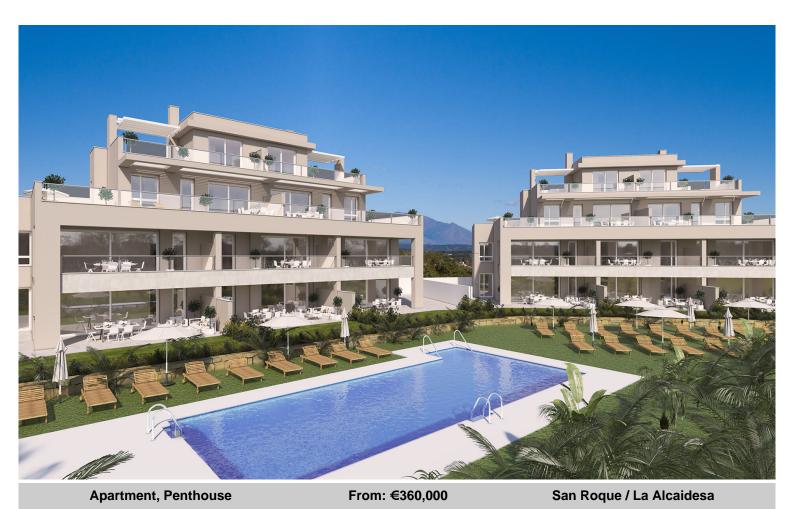

## Panoramic Sea Views

Welcome to Emerald Greens - a new project of luxury apartments and penthouses with panoramic sea views.

The development sits within the San Roque Club; an oasis of tranquillity close to Sotogrande and Gibraltar. In this great location you will find two golf courses, shopping, restaurants, tennis and other sports facilities.

The properties are luxury and contemporary 2 and 3 bedroom apartments, and duplex penthouses with large sunny terraces, and all the properties offer superb views.

This is a gated private community with lovely landscaped gardens and great communal areas, including multiple swimming pools (one in each phase of the project).

The buildings are designed in line with the latest European regulations and finished to the highest quality with high-end materials used throughout.