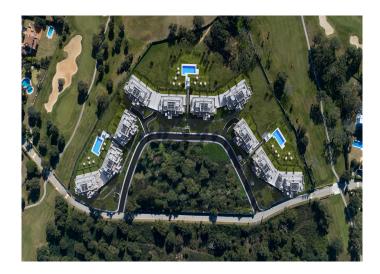

## Panoramic Sea Views

Welcome to Emerald Greens - a new project of luxury apartments and penthouses with panoramic sea views.

The development sits within the San Roque Club; an oasis of tranquillity close to Sotogrande and Gibraltar. In this great location you will find two golf courses, shopping, restaurants, tennis and other sports facilities.

The properties are luxury and contemporary 2 and 3 bedroom apartments, and duplex penthouses with large sunny terraces, and all the properties offer superb views.

This is a gated private community with lovely landscaped gardens and great communal areas, including multiple swimming pools (one in each phase of the project).

The buildings are designed in line with the latest European regulations and finished to the highest quality with high-end materials used throughout.