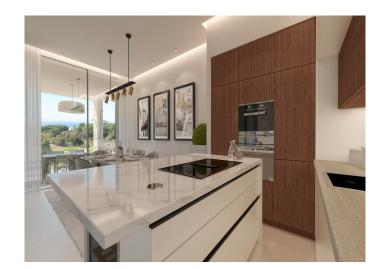

As these properties are selling off-plan, you have the option to personalise your space. Your basement can remain a basement or you could choose to use it as a gym, sauna, home cinema... your choice!

The open-plan kitchen is equipped with Neff appliances and leads to a dining area as well as an exterior space. Each of the 3 or 4 bedrooms is ensuite and each has access to a terrace area.