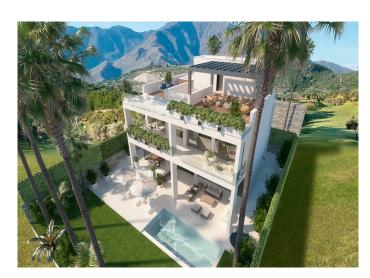

## Luxury Homes in Estepona

Welcome to El Duende - a new project consisting of 17 modern villas sitting in the peaceful area of Estepona Golf.

The modern, luxury homes will sit on plots starting at 400m² with build sizes starting from 380m². Double height ceilings in the hall and the chimney in the living area increase the feeling of space in these already generously proportioned homes. The covered and uncovered terrace areas are perfect for year-round entertaining, and you have your own ample swimming pool too!

Each villa will be delivered with a private garden with plants & saline swimming pool. Aerotermia system and floor heating, barbecue on the terrace, led ceiling lights, sound installation, porcelain stoneware and more.