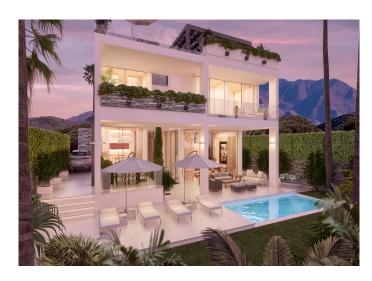

## Luxury Homes in Estepona

Welcome to El Duende - a new project consisting of 17 modern villas sitting in the peaceful area of Estepona Golf.

The modern, luxury homes will sit on plots starting at 400m² with build sizes starting from 380m². Double height ceilings in the hall and the chimney in the living area increase the feeling of space in these already generously proportioned homes. The covered and uncovered terrace areas are perfect for year-round entertaining, and you have your own ample swimming pool too!

As these properties are selling off-plan, you have the option to personalise your space. Your basement can remain a basement or you could choose to use it as a gym, sauna, home cinema... your choice!

The open-plan kitchen is equipped with Neff appliances and leads to a dining area as well as an exterior space. Each of the 3 or 4 bedrooms is ensuite and each has access to a terrace area.

Each villa will be delivered with a private garden with plants & saline swimming pool. Aerotermia system and floor heating, barbecue on the terrace, led ceiling lights, sound installation, porcelain stoneware and more.