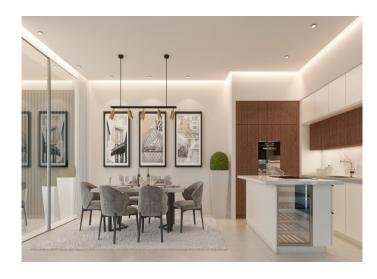

As these properties are selling off-plan, you have the option to personalise your space. Your basement can remain a basement or you could choose to use it as a gym, sauna, home cinema... your choice!

The open-plan kitchen is equipped with Neff appliances and leads to a dining area as well as an exterior space. Each of the 3 or 4 bedrooms is ensuite and each has access to a terrace area.