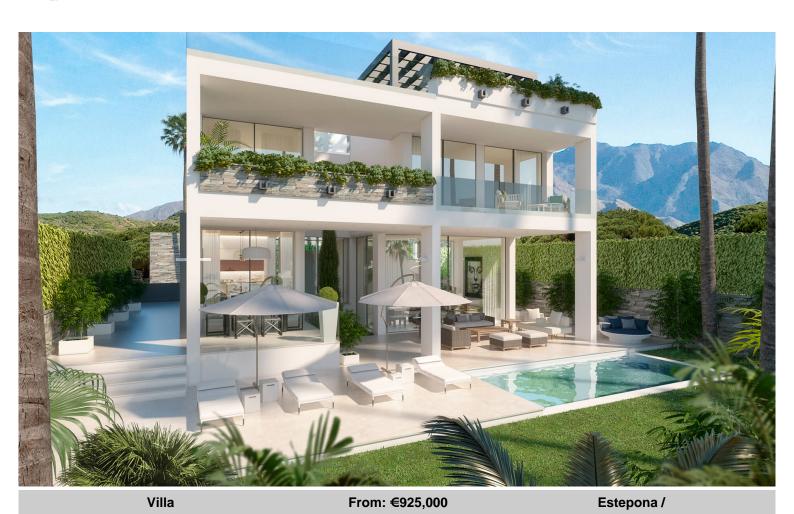

## Luxury Homes in Estepona

Welcome to El Duende - a new project consisting of 17 modern villas sitting in the peaceful area of Estepona Golf.

The modern, luxury homes will sit on plots starting at 400m² with build sizes starting from 380m². Double height ceilings in the hall and the chimney in the living area increase the feeling of space in these already generously proportioned homes. The covered and uncovered terrace areas are perfect for year-round entertaining, and you have your own ample swimming pool too!

As these properties are selling off-plan, you have the option to personalise your space. Your basement can remain a basement or you could choose to use it as a gym, sauna, home cinema... your choice!

The open-plan kitchen is equipped with Neff appliances and leads to a dining area as well as an exterior space. Each of the 3 or 4 bedrooms is ensuite and each has access to a terrace area.

Each villa will be delivered with a private garden with plants & saline swimming pool. Aerotermia system and floor heating, barbecue on the terrace, led ceiling lights, sound installation, porcelain stoneware and more.