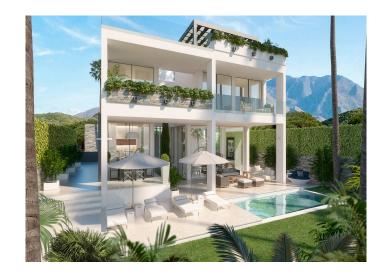

## Luxury Homes in Estepona

Welcome to El Duende - a new project consisting of 17 modern villas sitting in the peaceful area of Estepona Golf.

The modern, luxury homes will sit on plots starting at 400m² with build sizes starting from 380m². Double height ceilings in the hall and the chimney in the living area increase the feeling of space in these already generously proportioned homes. The covered and uncovered terrace areas are perfect for year-round entertaining, and you have your own ample swimming pool too!

As these properties are selling off-plan, you have the option to personalise your space. Your basement can remain a basement or you could choose to use it as a gym, sauna, home cinema... your choice!

The open-plan kitchen is equipped with Neff appliances and leads to a dining area as well as an exterior space. Each of the 3 or 4 bedrooms is ensuite and each has access to a terrace area.

Each villa will be delivered with a private garden with plants & saline swimming pool. Aerotermia system and floor heating, barbecue on the terrace, led ceiling lights, sound installation, porcelain stoneware and more.