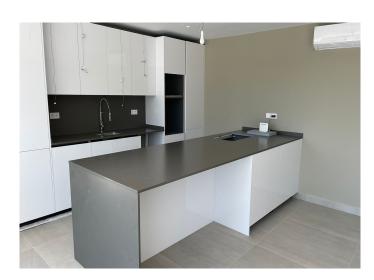

The new homes offer an excellent kitchen with appliances from Neff and a Silestone worktop, but they also offer the possibility for a kitchen personalized to your wishes.

With normal sliding doors, only 50% opening is possible. That is why Costafiore Gardens is proud of its sliding doors developed with the renowned manufacturer of windows and sliding doors Technal. They consist of 4 panels of which 3 can be fully opened on both sides, thus achieving an opening of 75% coupled with an unprecedented ease of operation. This appears to remove the border between the interior and exterior spaces of your new apartment.