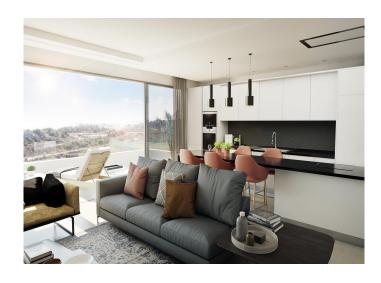

The new homes offer an excellent kitchen with appliances from Neff and a Silestone worktop, but they also offer the possibility for a kitchen personalized to your wishes.

With normal sliding doors, only 50% opening is possible. That is why Costafiore Gardens is proud of its sliding doors developed with the renowned manufacturer of windows and sliding doors Technal. They consist of 4 panels of which 3 can be fully opened on both sides, thus achieving an opening of 75% coupled with an unprecedented ease of operation. This appears to remove the border between the interior and exterior spaces of your new apartment.