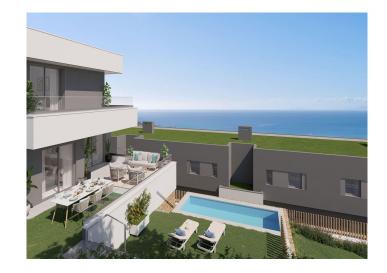

## Sea Views

Welcome to Blue Marine - a new residential project in Manilva. This project consists of 40 apartments with 3 or 4 bedrooms, and 2 semi-detached houses.

Of the apartments, 10 have a private swimming pool, while all have large terraces offering wonderful sea views. The semi-detached homes also have a private pool set within a private garden area.

The properties come with fitted kitchens, including appliances. Parking and a storage area are also included. Communal areas include a gym, and a community pool set within lush Mediterranean gardens.

The area is surrounded by golf courses, as well as shops, bars-cafes, heath care, schools, banks and more. You are not far from the beach and Estepona is only a drive away. In the other direction, you will find Sotogrande and Gibraltar are only a minutes away.