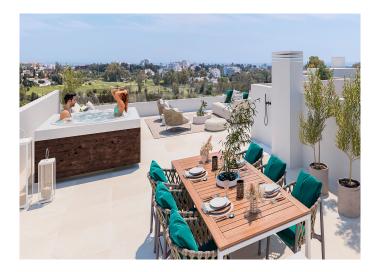

The homes have large terraces framed with glass railings that allow uninterrupted views of the urbanization, the sea or the mountains depending on the location of the property. Part of the terraces on the top floor are covered with pergolas that filter the light, while on the ground floors they have covered porches and open terraces. The blocks are arranged at different levels that adapt to the slope of the land.

All the apartments include a basement parking space and a storage room. The penthouses include two parking spaces.