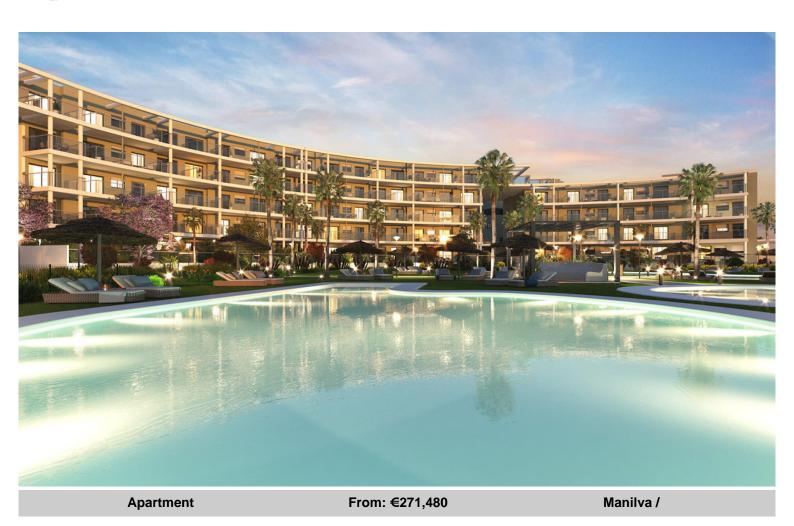

## New Luxury Living

Welcome to Amphora Beach - a new residential project situated by the beach close to Manilva.

This great new project consists of 2- or 3-bedroom properties, with parking, sea views and communal gardens in a total area covering more than 14,000 sqm.

Both the Puerto de la Duquesa and the Puerto de Sotogrande are close by to cater for all your shopping and entertainment requirements including water sports.

At Amphora Beach, you will fall in love with the interiors; every corner of your new home has been designed to give you the quality and space you were looking for.