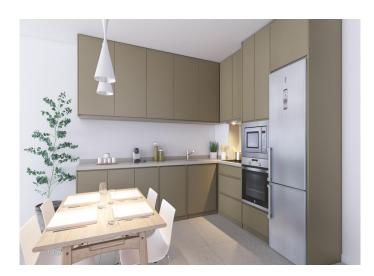

## **Amphora Beach**

Ref: AMPBEA

The kitchen will be fitted out with both high and low kitchen cabinets; Silestone, Compac or similar countertops; an oven, induction hob (cooktop), extractor hood, stainless steel sink with mixer tap, fridge and dishwasher.