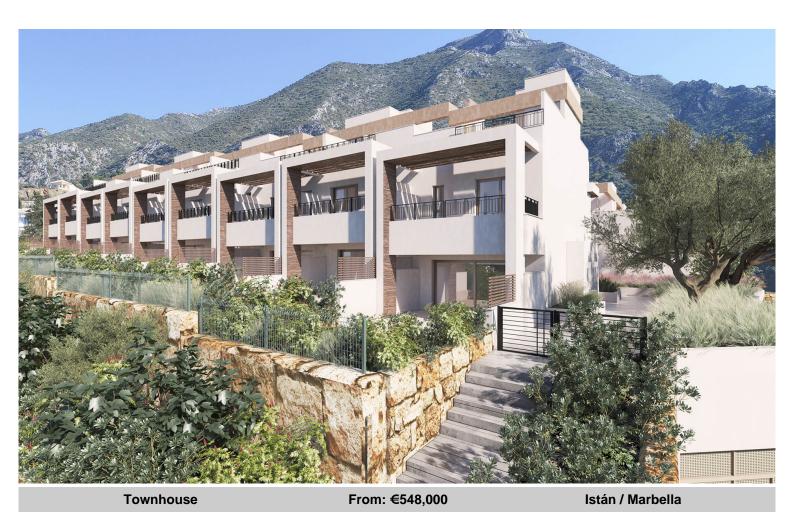

## New Townhouses in IstÃin

Almazara Boutique Residences is a new project on the slopes of La Concha in Istán, Marbella. Set in an area of natural beauty with century old forests and panoramic views of both Marbella and the Istán reservoir.

Within the project will be seven small residential complexes consisting of apartments, penthouses and semi-detached townhouses.

Almazara Views is the second project to go on sale, and this one consists of just 23 semi-detached townhouses offering amazing panoramic views towards Marbella and Gibraltar.

These lovely townhouses are delivered to you fully equipped with high-end finishings, ready for you to move in.

Each of these three-bedroom townhouses is distributed over four floor, starting with a sizeable basement/garage.