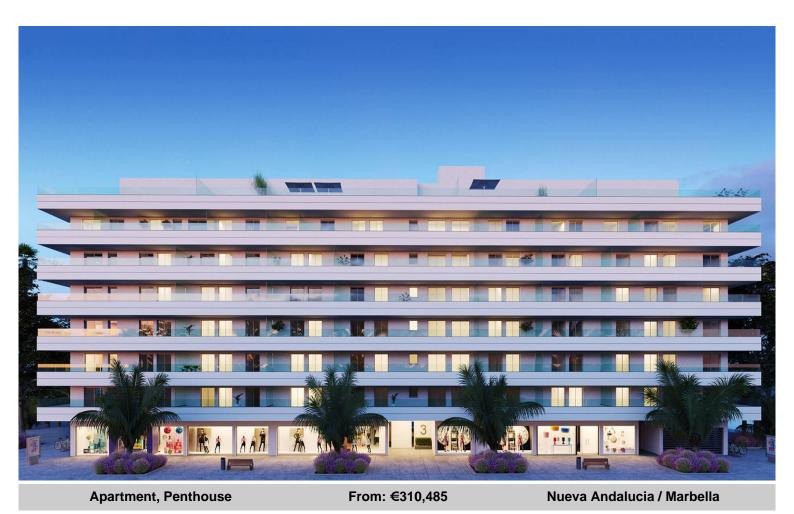

## Designed to Enjoy!

Introducing Aires de Guadaiza - a new residential project in the La Campana area of Nueva Andalucía.

The project consists of 89 properties including apartments and penthouses. The building has been designed for increased energy efficiency with low energy consumption while taking care of the local environment.

The homes are spacious and light with a modern design. Choose from an open-plan layout for the kitchen and living area or a closed kitchen.

Communal facilities include a large 110m<sup>2</sup> salt-water swimming pool, a solarium surrounded by greenery and a chill-out area to relax in.