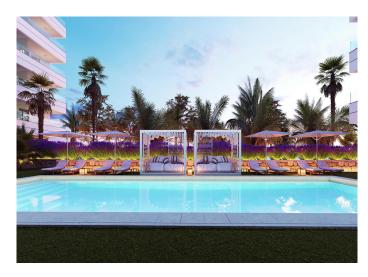

The homes are spacious and light with a modern design. Choose from an open-plan layout for the kitchen and living area or a closed kitchen.

Communal facilities include a large 110m<sup>2</sup> salt-water swimming pool, a solarium surrounded by greenery and a chill-out area to relax in.