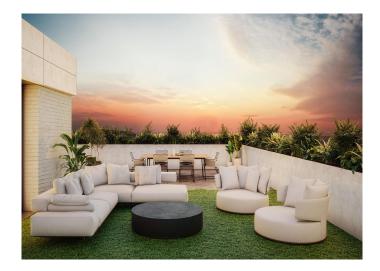

The homes are spacious and light with a modern design. Choose from an open-plan layout for the kitchen and living area or a closed kitchen.

Communal facilities include a large 110m<sup>2</sup> salt-water swimming pool, a solarium surrounded by greenery and a chill-out area to relax in.