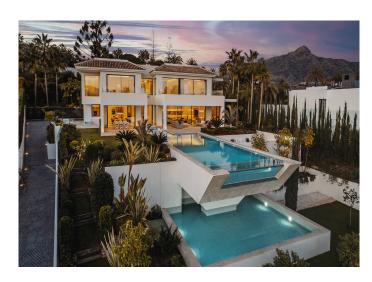

Sitting on a large plot of over 2,000m², this beautiful property boasts wonderful views over golf courses and to the mountains. You will be amazed by the elegant and modern Mediterranean architecture.

Outside, you will find a large terrace over 1450m<sup>2</sup>, a modern sunken lounge area, solarium, water features, and lush landscaped gardens.