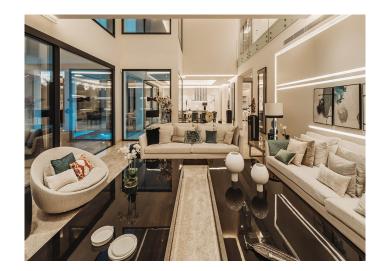

The interior offers a spacious open-plan space with stylish design and the latest technology. This newly built homes has been finished to the highest quality using only top-quality materials.

The villa is distributed over three floors and offers six bedrooms, six generous modern bathrooms, and two further toilets. You will be welcomed into a large entrance hall with high ceilings which will offer you and your guests a magnificent first impression. This leads to a large living area, impressive dining area, and a state-of-the-art kitchen. Both the living and dining areas offer direct access to the large terrace, part covered, which offers a chill-out area, and a large infinity pool.