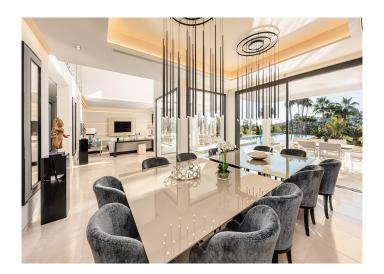

The interior offers a spacious open-plan space with stylish design and the latest technology. This newly built homes has been finished to the highest quality using only top-quality materials.

The villa is distributed over three floors and offers six bedrooms, six generous modern bathrooms, and two further toilets. You will be welcomed into a large entrance hall with high ceilings which will offer you and your guests a magnificent first impression. This leads to a large living area, impressive dining area, and a state-of-the-art kitchen. Both the living and dining areas offer direct access to the large terrace, part covered, which offers a chill-out area, and a large infinity pool.