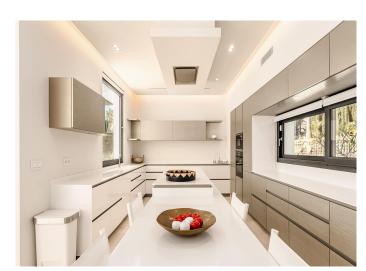

The interior offers a spacious open-plan space with stylish design and the latest technology. This newly built homes has been finished to the highest quality using only top-quality materials.

The villa is distributed over three floors and offers six bedrooms, six generous modern bathrooms, and two further toilets. You will be welcomed into a large entrance hall with high ceilings which will offer you and your guests a magnificent first impression. This leads to a large living area, impressive dining area, and a state-of-the-art kitchen. Both the living and dining areas offer direct access to the large terrace, part covered, which offers a chill-out area, and a large infinity pool.