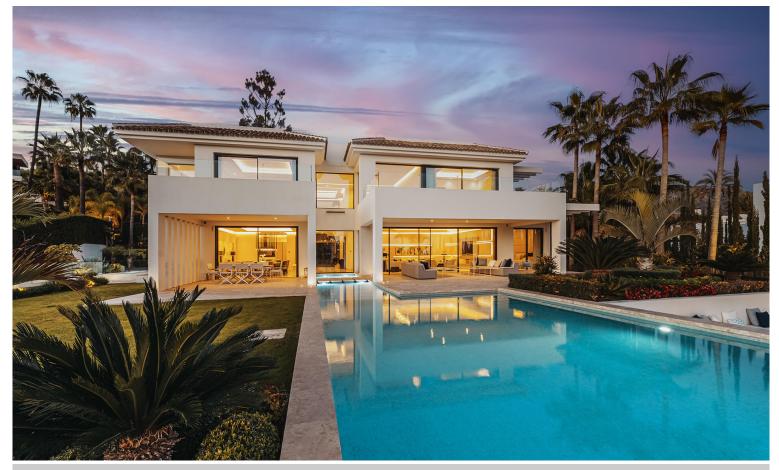

## Stunning 6 Bed Villa

We are pleased to offer for sale the stunning Villa Aurora, sitting in the exclusive community of La Cerquilla, Nueva Andalucia. The community sits at the heart of the Golf Valley, surrounded by quality golf courses, and close to the amenities of Nueva Andalucia and Puerto Banus.

Sitting on a large plot of over 2,000m², this beautiful property boasts wonderful views over golf courses and to the mountains. You will be amazed by the elegant and modern Mediterranean architecture.

The interior offers a spacious open-plan space with stylish design and the latest technology. This newly built homes has been finished to the highest quality using only top-quality materials.

The villa is distributed over three floors and offers six bedrooms, six generous modern bathrooms, and two further toilets. You will be welcomed into a large entrance hall with high ceilings which will offer you and your guests a magnificent first impression. This leads to a large living area, impressive dining area, and a state-of-the-art kitchen. Both the living and dining areas offer direct access to the large terrace, part covered, which offers a chill-out area, and a large infinity pool.

Outside, you will find a large terrace over 1450m<sup>2</sup>, a modern sunken lounge area, solarium, water features, and lush landscaped gardens.