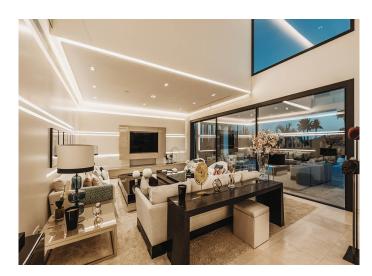

The interior offers a spacious open-plan space with stylish design and the latest technology. This newly built homes has been finished to the highest quality using only top-quality materials.

The villa is distributed over three floors and offers six bedrooms, six generous modern bathrooms, and two further toilets. You will be welcomed into a large entrance hall with high ceilings which will offer you and your guests a magnificent first impression. This leads to a large living area, impressive dining area, and a state-of-the-art kitchen. Both the living and dining areas offer direct access to the large terrace, part covered, which offers a chill-out area, and a large infinity pool.