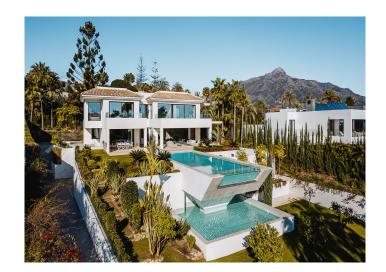

Sitting on a large plot of over 2,000m², this beautiful property boasts wonderful views over golf courses and to the mountains. You will be amazed by the elegant and modern Mediterranean architecture.

Outside, you will find a large terrace over 1450m<sup>2</sup>, a modern sunken lounge area, solarium, water features, and lush landscaped gardens.