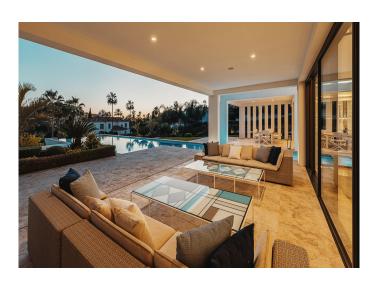

The interior offers a spacious open-plan space with stylish design and the latest technology. This newly built homes has been finished to the highest quality using only top-quality materials.

The villa is distributed over three floors and offers six bedrooms, six generous modern bathrooms, and two further toilets. You will be welcomed into a large entrance hall with high ceilings which will offer you and your guests a magnificent first impression. This leads to a large living area, impressive dining area, and a state-of-the-art kitchen. Both the living and dining areas offer direct access to the large terrace, part covered, which offers a chill-out area, and a large infinity pool.

Outside, you will find a large terrace over 1450m<sup>2</sup>, a modern sunken lounge area, solarium, water features, and lush landscaped gardens.