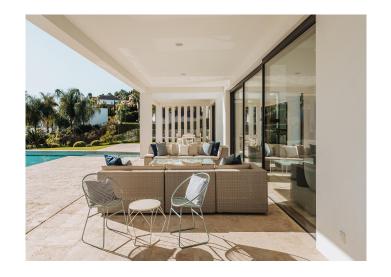

The interior offers a spacious open-plan space with stylish design and the latest technology. This newly built homes has been finished to the highest quality using only top-quality materials.

The villa is distributed over three floors and offers six bedrooms, six generous modern bathrooms, and two further toilets. You will be welcomed into a large entrance hall with high ceilings which will offer you and your guests a magnificent first impression. This leads to a large living area, impressive dining area, and a state-of-the-art kitchen. Both the living and dining areas offer direct access to the large terrace, part covered, which offers a chill-out area, and a large infinity pool.

Outside, you will find a large terrace over 1450m<sup>2</sup>, a modern sunken lounge area, solarium, water features, and lush landscaped gardens.