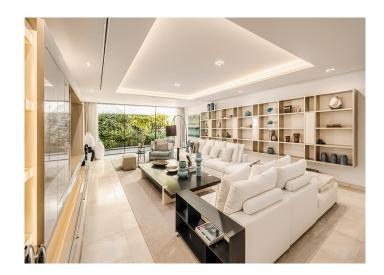

The interior offers a spacious open-plan space with stylish design and the latest technology. This newly built homes has been finished to the highest quality using only top-quality materials.

The villa is distributed over three floors and offers six bedrooms, six generous modern bathrooms, and two further toilets. You will be welcomed into a large entrance hall with high ceilings which will offer you and your guests a magnificent first impression. This leads to a large living area, impressive dining area, and a state-of-the-art kitchen. Both the living and dining areas offer direct access to the large terrace, part covered, which offers a chill-out area, and a large infinity pool.