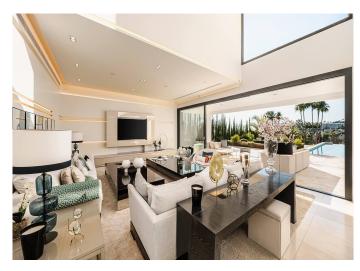

The interior offers a spacious open-plan space with stylish design and the latest technology. This newly built homes has been finished to the highest quality using only top-quality materials.

The villa is distributed over three floors and offers six bedrooms, six generous modern bathrooms, and two further toilets. You will be welcomed into a large entrance hall with high ceilings which will offer you and your guests a magnificent first impression. This leads to a large living area, impressive dining area, and a state-of-the-art kitchen. Both the living and dining areas offer direct access to the large terrace, part covered, which offers a chill-out area, and a large infinity pool.

Outside, you will find a large terrace over 1450m<sup>2</sup>, a modern sunken lounge area, solarium, water features, and lush landscaped gardens.