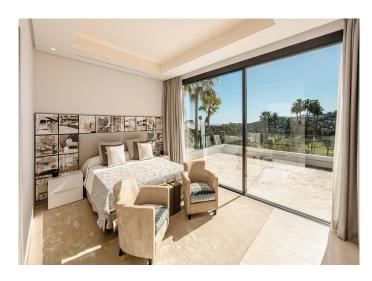

The interior offers a spacious open-plan space with stylish design and the latest technology. This newly built homes has been finished to the highest quality using only top-quality materials.

The villa is distributed over three floors and offers six bedrooms, six generous modern bathrooms, and two further toilets. You will be welcomed into a large entrance hall with high ceilings which will offer you and your guests a magnificent first impression. This leads to a large living area, impressive dining area, and a state-of-the-art kitchen. Both the living and dining areas offer direct access to the large terrace, part covered, which offers a chill-out area, and a large infinity pool.

Upstairs, you will find the bedroom suites to be luxurious and each offering their own amazing views. The lower level offers a large entertainment area including a TV room. You have the option to customise this large space to suit your needs.