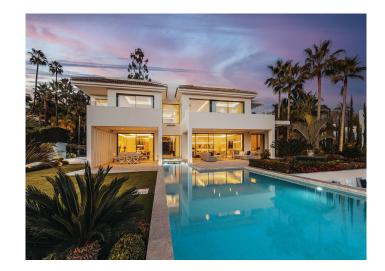

## Stunning 6 Bed Villa

We are pleased to offer for sale the stunning Villa Aurora, sitting in the exclusive community of La Cerquilla, Nueva Andalucia. The community sits at the heart of the Golf Valley, surrounded by quality golf courses, and close to the amenities of Nueva Andalucia and Puerto Banus.

Sitting on a large plot of over 2,000m², this beautiful property boasts wonderful views over golf courses and to the mountains. You will be amazed by the elegant and modern Mediterranean architecture.

The interior offers a spacious open-plan space with stylish design and the latest technology. This newly built homes has been finished to the highest quality using only top-quality materials.

The villa is distributed over three floors and offers six bedrooms, six generous modern bathrooms, and two further toilets. You will be welcomed into a large entrance hall with high ceilings which will offer you and your guests a magnificent first impression. This leads to a large living area, impressive dining area, and a state-of-the-art kitchen. Both the living and dining areas offer direct access to the large terrace, part covered, which offers a chill-out area, and a large infinity pool.