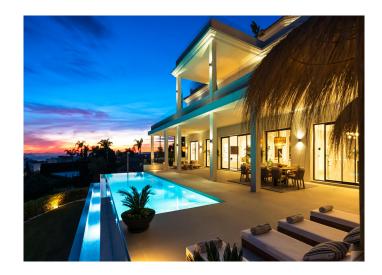

## Opulent Villa With Breathtaking Views

Villa Olivia is simply stunning. An opulent family home for sale in the exclusive area of Los Flamingos, close to the well-known Villa Padierna Resort, golf courses, beaches and all the amenities you could need.

This classic, yet modern mansion is perfect for family life and for entertaining, whilst offering a luxurious and private lifestyle. Distributed across 4 levels, Villa Olivia offers 8 spacious bedrooms, 9 bathroom, 3 pools, a cinema room, office space, spa, gym, wine cellar and generous roof terrace. There is also a lift serving all floors.

An imposing, winding staircase greets you as you step inside along with a stunning hanging light feature making an unforgettable first impression.

On the ground floor you will find a large, bright living area, connected seamlessly to the dining area and a modern, fully fitted kitchen, which includes an island and seating area. Also on this level there is a pantry, office, a bedroom with ensuite bathroom and a multi-use room. Large sliding doors flood the property with natural light and take you to the large terrace which includes an outdoor kitchen, dining area and chill-out space, all surrounding the large infinity pool.