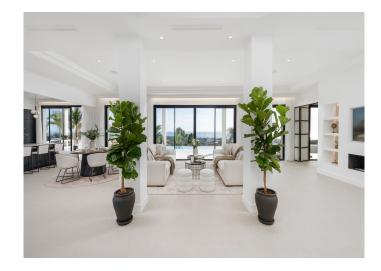

An imposing, winding staircase greets you as you step inside along with a stunning hanging light feature making an unforgettable first impression.

On the ground floor you will find a large, bright living area, connected seamlessly to the dining area and a modern, fully fitted kitchen, which includes an island and seating area. Also on this level there is a pantry, office, a bedroom with ensuite bathroom and a multi-use room. Large sliding doors flood the property with natural light and take you to the large terrace which includes an outdoor kitchen, dining area and chill-out space, all surrounding the large infinity pool.