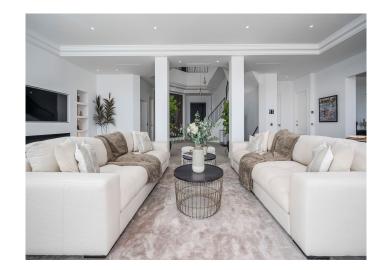

An imposing, winding staircase greets you as you step inside along with a stunning hanging light feature making an unforgettable first impression.

On the ground floor you will find a large, bright living area, connected seamlessly to the dining area and a modern, fully fitted kitchen, which includes an island and seating area. Also on this level there is a pantry, office, a bedroom with ensuite bathroom and a multi-use room. Large sliding doors flood the property with natural light and take you to the large terrace which includes an outdoor kitchen, dining area and chill-out space, all surrounding the large infinity pool.