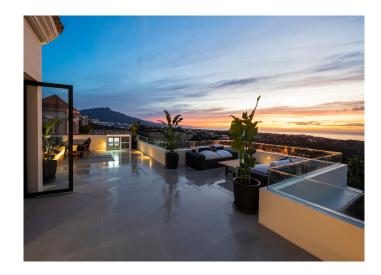

The rooftop area is equally impressive, not only for the spectacular views, but the chill-out zone, plunge pool, sun beds, outdoor kitchen and dining space. The basement adds to the luxury of this home with a wine cellar, high-end cinema room,