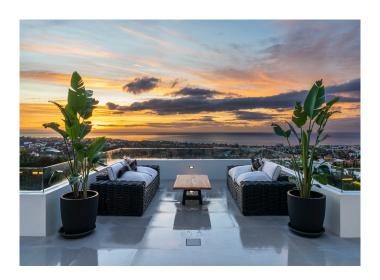

The rooftop area is equally impressive, not only for the spectacular views, but the chill-out zone, plunge pool, sun beds, outdoor kitchen and dining space. The basement adds to the luxury of this home with a wine cellar, high-end cinema room,