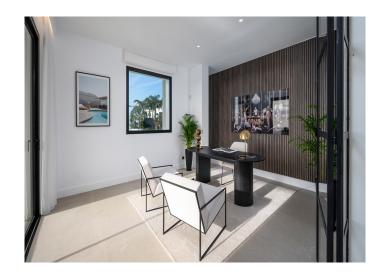

An imposing, winding staircase greets you as you step inside along with a stunning hanging light feature making an unforgettable first impression.

On the ground floor you will find a large, bright living area, connected seamlessly to the dining area and a modern, fully fitted kitchen, which includes an island and seating area. Also on this level there is a pantry, office, a bedroom with ensuite bathroom and a multi-use room. Large sliding doors flood the property with natural light and take you to the large terrace which includes an outdoor kitchen, dining area and chill-out space, all surrounding the large infinity pool.