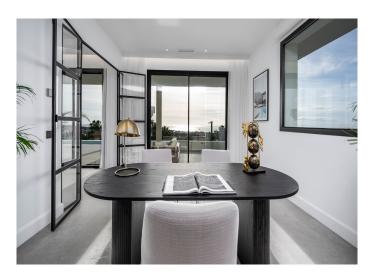

An imposing, winding staircase greets you as you step inside along with a stunning hanging light feature making an unforgettable first impression.

On the ground floor you will find a large, bright living area, connected seamlessly to the dining area and a modern, fully fitted kitchen, which includes an island and seating area. Also on this level there is a pantry, office, a bedroom with ensuite bathroom and a multi-use room. Large sliding doors flood the property with natural light and take you to the large terrace which includes an outdoor kitchen, dining area and chill-out space, all surrounding the large infinity pool.