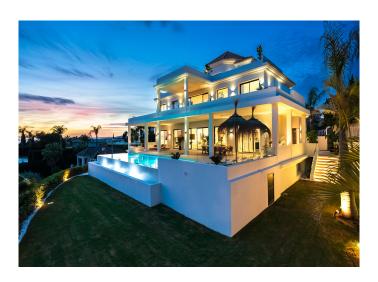

## Opulent Villa With Breathtaking Views

Villa Olivia is simply stunning. An opulent family home for sale in the exclusive area of Los Flamingos, close to the well-known Villa Padierna Resort, golf courses, beaches and all the amenities you could need.

This classic, yet modern mansion is perfect for family life and for entertaining, whilst offering a luxurious and private lifestyle. Distributed across 4 levels, Villa Olivia offers 8 spacious bedrooms, 9 bathroom, 3 pools, a cinema room, office space, spa, gym, wine cellar and generous roof terrace. There is also a lift serving all floors.

The rooftop area is equally impressive, not only for the spectacular views, but the chill-out zone, plunge pool, sun beds, outdoor kitchen and dining space. The basement adds to the luxury of this home with a wine cellar, high-end cinema room,