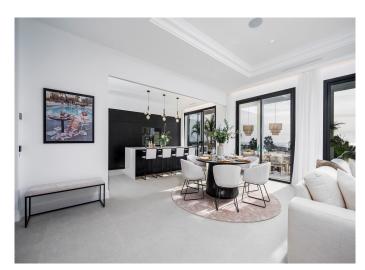

An imposing, winding staircase greets you as you step inside along with a stunning hanging light feature making an unforgettable first impression.

On the ground floor you will find a large, bright living area, connected seamlessly to the dining area and a modern, fully fitted kitchen, which includes an island and seating area. Also on this level there is a pantry, office, a bedroom with ensuite bathroom and a multi-use room. Large sliding doors flood the property with natural light and take you to the large terrace which includes an outdoor kitchen, dining area and chill-out space, all surrounding the large infinity pool.