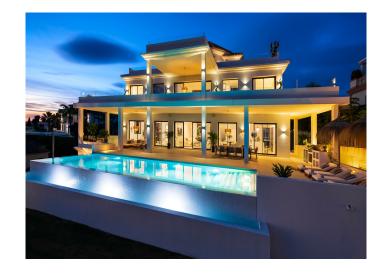

## Opulent Villa With Breathtaking Views

Villa Olivia is simply stunning. An opulent family home for sale in the exclusive area of Los Flamingos, close to the well-known Villa Padierna Resort, golf courses, beaches and all the amenities you could need.

This classic, yet modern mansion is perfect for family life and for entertaining, whilst offering a luxurious and private lifestyle. Distributed across 4 levels, Villa Olivia offers 8 spacious bedrooms, 9 bathroom, 3 pools, a cinema room, office space, spa, gym, wine cellar and generous roof terrace. There is also a lift serving all floors.

An imposing, winding staircase greets you as you step inside along with a stunning hanging light feature making an unforgettable first impression.

On the ground floor you will find a large, bright living area, connected seamlessly to the dining area and a modern, fully fitted kitchen, which includes an island and seating area. Also on this level there is a pantry, office, a bedroom with ensuite bathroom and a multi-use room. Large sliding doors flood the property with natural light and take you to the large terrace which includes an outdoor kitchen, dining area and chill-out space, all surrounding the large infinity pool.