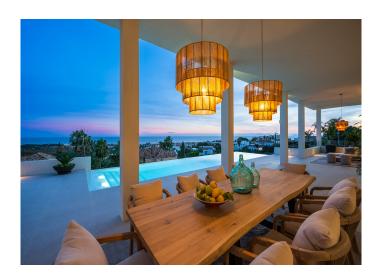

An imposing, winding staircase greets you as you step inside along with a stunning hanging light feature making an unforgettable first impression.

On the ground floor you will find a large, bright living area, connected seamlessly to the dining area and a modern, fully fitted kitchen, which includes an island and seating area. Also on this level there is a pantry, office, a bedroom with ensuite bathroom and a multi-use room. Large sliding doors flood the property with natural light and take you to the large terrace which includes an outdoor kitchen, dining area and chill-out space, all surrounding the large infinity pool.