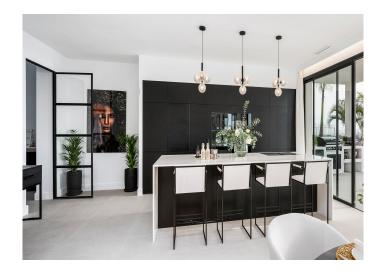

An imposing, winding staircase greets you as you step inside along with a stunning hanging light feature making an unforgettable first impression.

On the ground floor you will find a large, bright living area, connected seamlessly to the dining area and a modern, fully fitted kitchen, which includes an island and seating area. Also on this level there is a pantry, office, a bedroom with ensuite bathroom and a multi-use room. Large sliding doors flood the property with natural light and take you to the large terrace which includes an outdoor kitchen, dining area and chill-out space, all surrounding the large infinity pool.