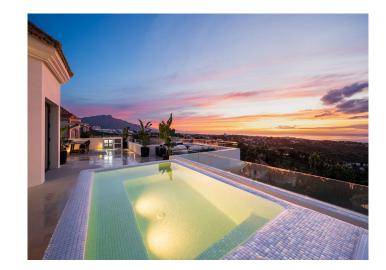

The rooftop area is equally impressive, not only for the spectacular views, but the chill-out zone, plunge pool, sun beds, outdoor kitchen and dining space. The basement adds to the luxury of this home with a wine cellar, high-end cinema room,