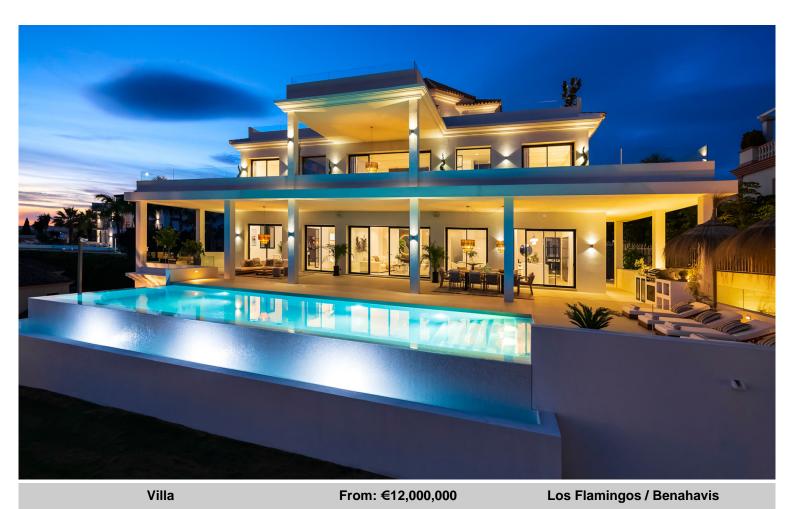

## Opulent Villa With Breathtaking Views

Villa Olivia is simply stunning. An opulent family home for sale in the exclusive area of Los Flamingos, close to the well-known Villa Padierna Resort, golf courses, beaches and all the amenities you could need.

This classic, yet modern mansion is perfect for family life and for entertaining, whilst offering a luxurious and private lifestyle. Distributed across 4 levels, Villa Olivia offers 8 spacious bedrooms, 9 bathroom, 3 pools, a cinema room, office space, spa, gym, wine cellar and generous roof terrace. There is also a lift serving all floors.

An imposing, winding staircase greets you as you step inside along with a stunning hanging light feature making an unforgettable first impression.

On the ground floor you will find a large, bright living area, connected seamlessly to the dining area and a modern, fully fitted kitchen, which includes an island and seating area. Also on this level there is a pantry, office, a bedroom with ensuite bathroom and a multi-use room. Large sliding doors flood the property with natural light and take you to the large terrace which includes an outdoor kitchen, dining area and chill-out space, all surrounding the large infinity pool.