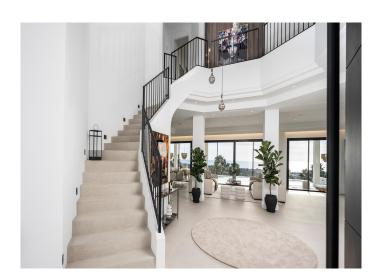

An imposing, winding staircase greets you as you step inside along with a stunning hanging light feature making an unforgettable first impression.

On the ground floor you will find a large, bright living area, connected seamlessly to the dining area and a modern, fully fitted kitchen, which includes an island and seating area. Also on this level there is a pantry, office, a bedroom with ensuite bathroom and a multi-use room. Large sliding doors flood the property with natural light and take you to the large terrace which includes an outdoor kitchen, dining area and chill-out space, all surrounding the large infinity pool.