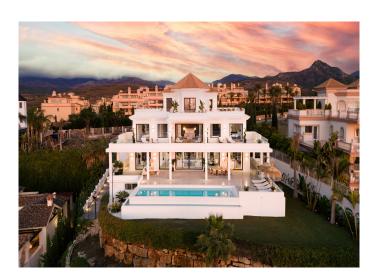

## Opulent Villa With Breathtaking Views

Villa Olivia is simply stunning. An opulent family home for sale in the exclusive area of Los Flamingos, close to the well-known Villa Padierna Resort, golf courses, beaches and all the amenities you could need.

This classic, yet modern mansion is perfect for family life and for entertaining, whilst offering a luxurious and private lifestyle. Distributed across 4 levels, Villa Olivia offers 8 spacious bedrooms, 9 bathroom, 3 pools, a cinema room, office space, spa, gym, wine cellar and generous roof terrace. There is also a lift serving all floors.