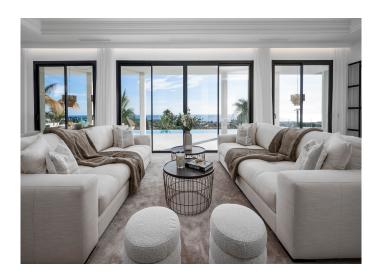

An imposing, winding staircase greets you as you step inside along with a stunning hanging light feature making an unforgettable first impression.

On the ground floor you will find a large, bright living area, connected seamlessly to the dining area and a modern, fully fitted kitchen, which includes an island and seating area. Also on this level there is a pantry, office, a bedroom with ensuite bathroom and a multi-use room. Large sliding doors flood the property with natural light and take you to the large terrace which includes an outdoor kitchen, dining area and chill-out space, all surrounding the large infinity pool.