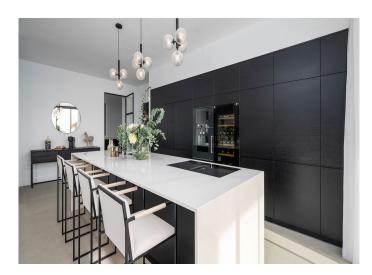

An imposing, winding staircase greets you as you step inside along with a stunning hanging light feature making an unforgettable first impression.

On the ground floor you will find a large, bright living area, connected seamlessly to the dining area and a modern, fully fitted kitchen, which includes an island and seating area. Also on this level there is a pantry, office, a bedroom with ensuite bathroom and a multi-use room. Large sliding doors flood the property with natural light and take you to the large terrace which includes an outdoor kitchen, dining area and chill-out space, all surrounding the large infinity pool.