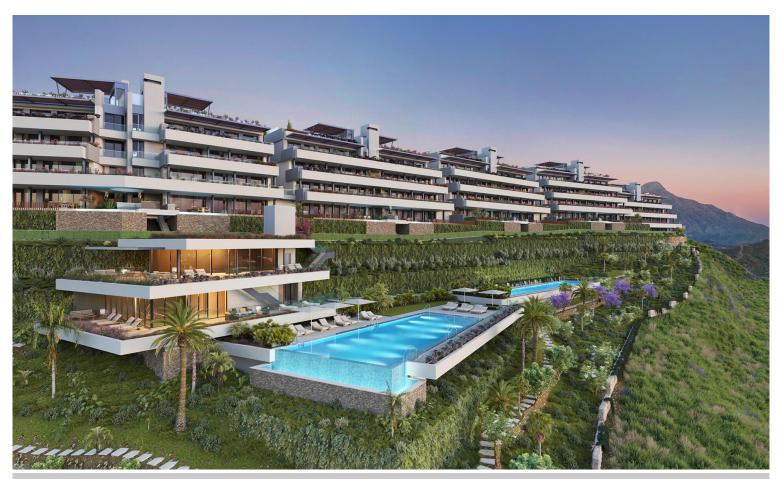

## Panoramic Sea Views

Introducing Tiara - a new residential project in the hills of Benahavis, looking out over the Mediterranean Sea.

This stunning new apartment complex offers its residents a picture life with wellbeing, comfort and style all in one place. Located in the midst of Benahavis you will of course find yourselves spoilt for choice of golf courses and other leisure activities.

The project comprises 56 apartments of three and four bedrooms with panoramic sea views. The homes are distributed across seven blocks with only two properties on each floor.

Every bedroom has direct terrace access so you wake up to the amazing view, and they all have an ensuite bathroom. The master suite also includes a convenient dresser. The kitchens in each of the properties are fully-equipped with designer furniture and enegry-saving appliances.

Most of the properties offer a covered terrace except for the penthouse apartments which include a beautiful pergola.

The communal areas of Tiara include 3 swimming pools, a fully-equipped gymnasium and spa. There is also a co-working space and of course beautiful landscaped Mediterranean gardens.