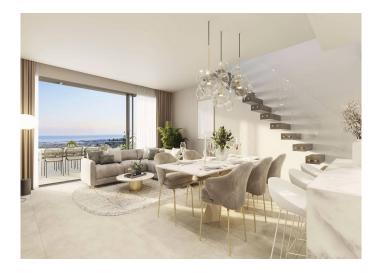

The project comprises 56 apartments of three and four bedrooms with panoramic sea views. The homes are distributed across seven blocks with only two properties on each floor.

Every bedroom has direct terrace access so you wake up to the amazing view, and they all have an ensuite bathroom. The master suite also includes a convenient dresser. The kitchens in each of the properties are fully-equipped with designer furniture and enegry-saving appliances.

Most of the properties offer a covered terrace except for the penthouse apartments which include a beautiful pergola.

The communal areas of Tiara include 3 swimming pools, a fully-equipped gymnasium and spa. There is also a co-working space and of course beautiful landscaped Mediterranean gardens.