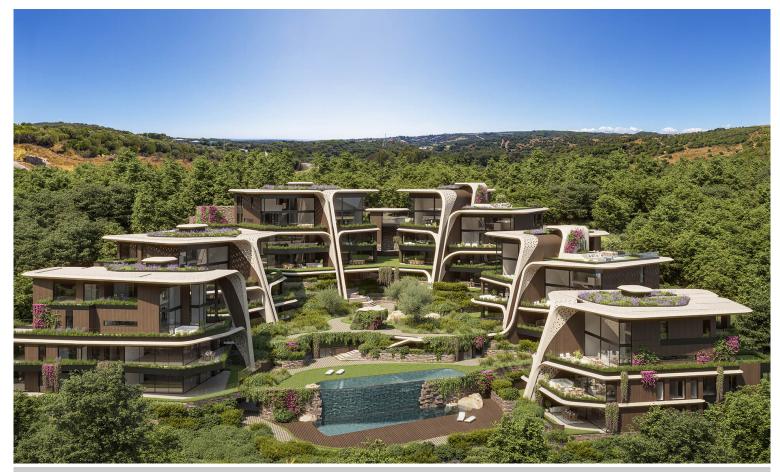

## A project that closes the circle

Introducing Sphere - a new luxury project consisting of 33 imposing properties with 2, 3 and 4 bedrooms, and featuring an interior layout which was designed to enhance your generous spaces.

The properties all have spacious interior and exterior spaces with terraces ranging from 40m² up to 260m², while the ground floor properties also include private gardens of up to 155m².

Each property has large floor-to-ceiling windows to maximise natural light flooding in to the property. The apartments range in size from 200m² for a two-bedroom to 330m² for a four-bedroom. The three-bedroom penthouses are exceptional in size and features and start at 270m².

Sitting in the popular area of Sotogrande, this project puts you within easy reach of all the amenities you could need including schools, healthcare, shopping, dining and water sports at the famous Sotogrande Marina. On top of this, the communal areas at Sphere include a gastro bar, gymnasium, indoor heated swimming pool, as well as two outdoor pools, one of which is for adults only!

The project also includes a spacious and imposing lobby of around 700m<sup>2</sup>, to perfectly reflect the spirit of the project, housing a reception area and a fully-equipped co-working space.