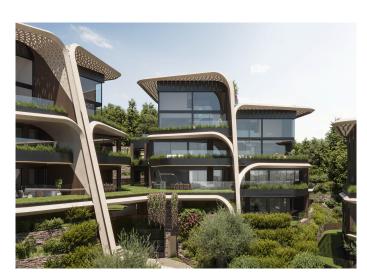

## A project that closes the circle

Introducing Sphere - a new luxury project consisting of 33 imposing properties with 2, 3 and 4 bedrooms, and featuring an interior layout which was designed to enhance your generous spaces.

The properties all have spacious interior and exterior spaces with terraces ranging from 40m² up to 260m², while the ground floor properties also include private gardens of up to 155m².

Each property has large floor-to-ceiling windows to maximise natural light flooding in to the property. The apartments range in size from 200m² for a two-bedroom to 330m² for a four-bedroom. The three-bedroom penthouses are exceptional in size and features and start at 270m².