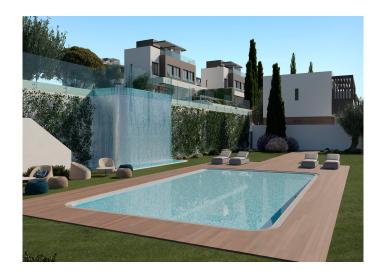

The communal areas include a swimming pool for adults and a separate one for children, landscaped gardens and paved areas. The children's pool will have a beach-style access to ensure the safety of your little ones.