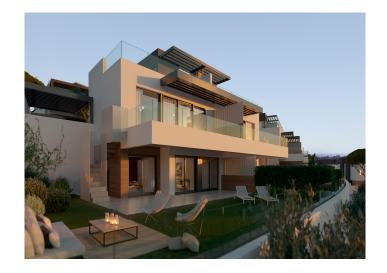

## Mediterranean Inspiration

Serene Atalaya is a new project consisting of 50 semi-detached houses, each with 3 bedrooms.

The properties have a large rooftop solarium and pleasant private gardens enjoying the sunny west facing position. Additionally, the layout along a gentle slope affords magnificent views.