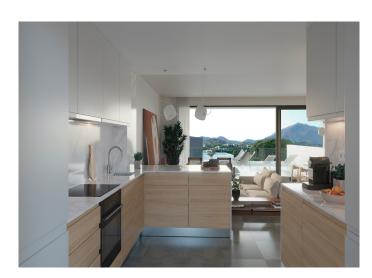

## Mediterranean Inspiration

Serene Atalaya is a new project consisting of 50 semi-detached houses, each with 3 bedrooms.

The properties have a large rooftop solarium and pleasant private gardens enjoying the sunny west facing position. Additionally, the layout along a gentle slope affords magnificent views.