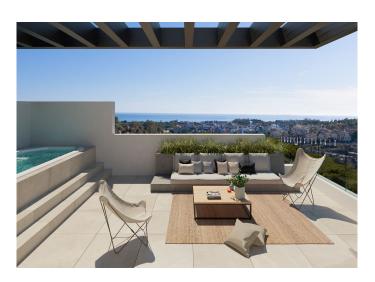

## Mediterranean Inspiration

Serene Atalaya is a new project consisting of 50 semi-detached houses, each with 3 bedrooms.

The properties have a large rooftop solarium and pleasant private gardens enjoying the sunny west facing position. Additionally, the layout along a gentle slope affords magnificent views.