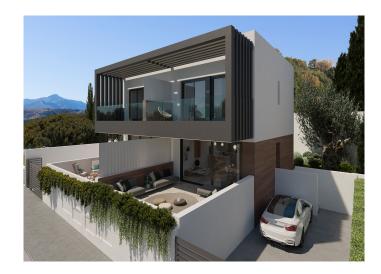

## Mediterranean Inspiration

Serene Atalaya is a new project consisting of 50 semi-detached houses, each with 3 bedrooms.

The properties have a large rooftop solarium and pleasant private gardens enjoying the sunny west facing position. Additionally, the layout along a gentle slope affords magnificent views.

There is the possibility to customise your bathrooms and also to turn a 3 bedroom property into an immense 2 bedrooms.