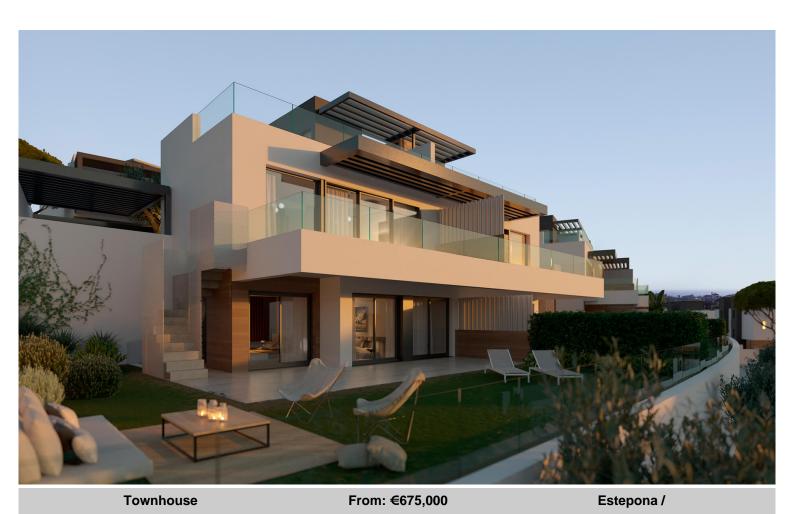

## Mediterranean Inspiration

Serene Atalaya is a new project consisting of 50 semi-detached houses, each with 3 bedrooms.

The properties have a large rooftop solarium and pleasant private gardens enjoying the sunny west facing position. Additionally, the layout along a gentle slope affords magnificent views.

The project is located close to the Atalaya Golf & Country Club, which in turn is close to commercial areas and the excitement of Puerto Banus is only minutes away. The location is ideal for families looking for an independent house with a garden.