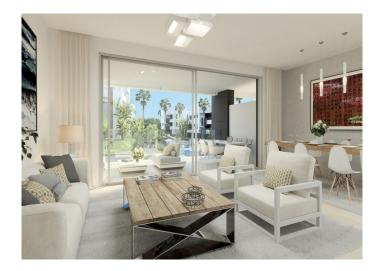

The project consists of 285 modern apartments and penthouses, with 2, 3 or 4 bedrooms, built to the highest standards, perfect for a holiday home or permanent residence.

The properties are designed with an open plan kitchen integrated into the main living area which leads to spacious terraces which afford stunning sea views.

The apartments will be finished to the highest standards and the Italian-designed kitchens fitted with top appliances. The master bedrooms have ensuite facilities.

All the properties have been designed to maximise energy efficiency, including the use of double-flow ventilation systems and ventilated facades, which results in excellent energy conduct. These factors, and more, contribute to providing a sense of wellness and comfort in your home.