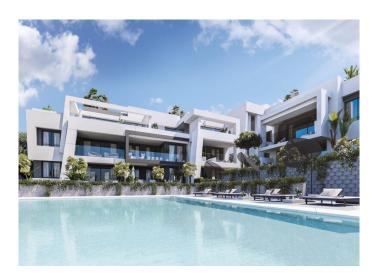

## Your Dream Home on the Costa del Sol

This is a new development set amongst landscaped gardens, complemented by membership of the Resina Golf & Country Club, in the peaceful area of Selwo. It is only 10 minutes from the beach, 15 minutes from Puerto Banus, and 10 minutes to Estepona.

The project consists of 285 modern apartments and penthouses, with 2, 3 or 4 bedrooms, built to the highest standards, perfect for a holiday home or permanent residence.

The properties are designed with an open plan kitchen integrated into the main living area which leads to spacious terraces which afford stunning sea views.

The apartments will be finished to the highest standards and the Italian-designed kitchens fitted with top appliances. The master bedrooms have ensuite facilities.

All the properties have been designed to maximise energy efficiency, including the use of double-flow ventilation systems and ventilated facades, which results in excellent energy conduct. These factors, and more, contribute to providing a sense of wellness and comfort in your home.