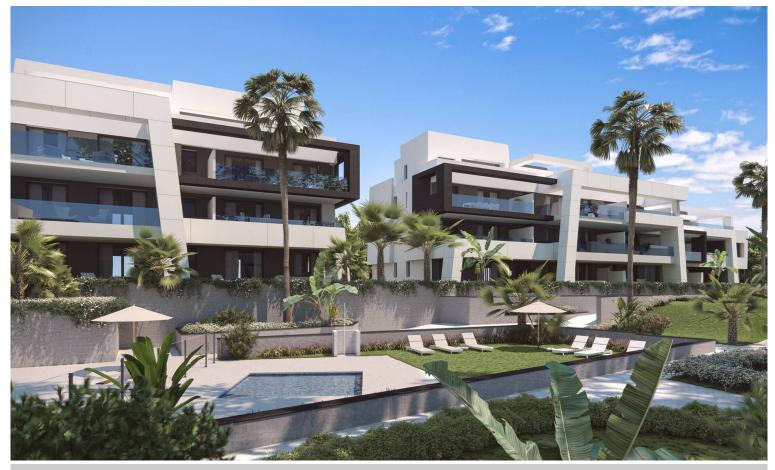

## Your Dream Home on the Costa del Sol

This is a new development set amongst landscaped gardens, complemented by membership of the Resina Golf & Country Club, in the peaceful area of Selwo. It is only 10 minutes from the beach, 15 minutes from Puerto Banus, and 10 minutes to Estepona.

The project consists of 285 modern apartments and penthouses, with 2, 3 or 4 bedrooms, built to the highest standards, perfect for a holiday home or permanent residence.

The properties are designed with an open plan kitchen integrated into the main living area which leads to spacious terraces which afford stunning sea views.

The apartments will be finished to the highest standards and the Italian-designed kitchens fitted with top appliances. The master bedrooms have ensuite facilities.

All the properties have been designed to maximise energy efficiency, including the use of double-flow ventilation systems and ventilated facades, which results in excellent energy conduct. These factors, and more, contribute to providing a sense of wellness and comfort in your home.