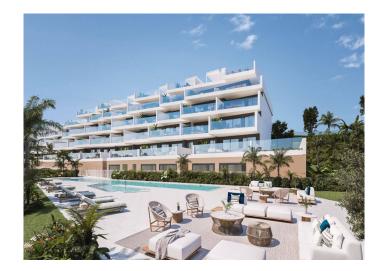

## A new life awaits

Introducing Pure Sun II. This project consists of 100 apartments set in a stunning residential area.

The properties offer two- and three-bedroom options, distributed in blocks of a modern design, sitting in the beautiful, landscaped surroundings, large gardens and communal leisure areas.

The communal areas include an infinity swimming pool, solarium, relaxation and yoga space There is a spa with Turkish bath, jacuzzi and sauna, and an indoor fitness area. You will also be able to use the coworking space, multimedia and games area.