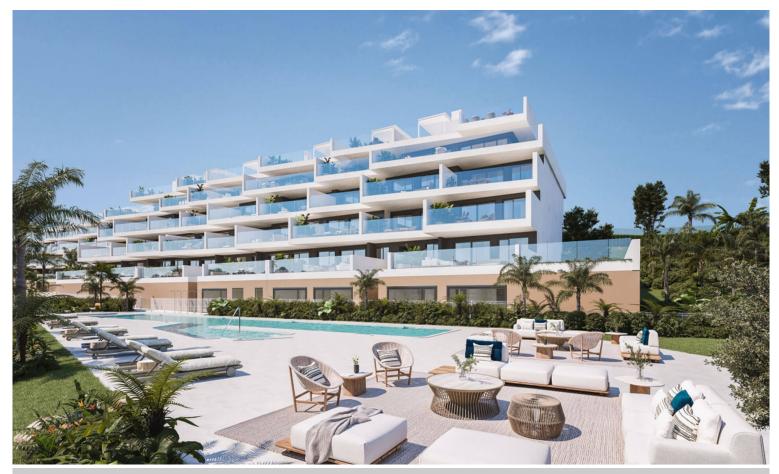

## A new life awaits

Introducing Pure Sun II. This project consists of 100 apartments set in a stunning residential area.

The properties offer two- and three-bedroom options, distributed in blocks of a modern design, sitting in the beautiful, landscaped surroundings, large gardens and communal leisure areas.

The communal areas include an infinity swimming pool, solarium, relaxation and yoga space There is a spa with Turkish bath, jacuzzi and sauna, and an indoor fitness area. You will also be able to use the coworking space, multimedia and games area.