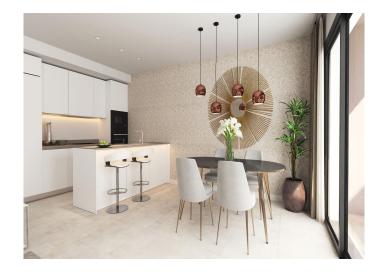

Oversized glass doors offer seamless connection between your indoor and outdoor spaces. A modern fully fitted kitchen boasts quartz worktops with plenty of space for dining. Spacious bedrooms are complete with fitted wardrobes, while the master suite also has ensuite bathroom facilities and a dressing room. The exact configuration will depend on the type of apartment you choose.

Aspects which can be chosen by you include bathroom units, tiles, kitchens, flooring and even the interior paint, tailoring your home to your tastes and needs.

Ref: PURSOU