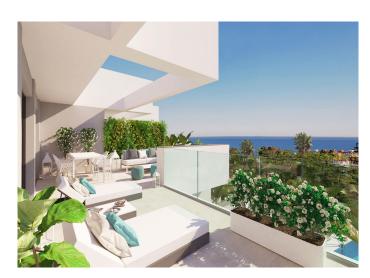

## Spanish living

Welcome to Pure South - a new project consisting of contemporary two- and three-bedroom apartments offering spectacular sea views.

Located in Manilva, between Estepona and Gibraltar, only 30 minutes from Marbella, the development offers a unique resort-style of living. With exceptional onsite facilities including a gym, spa, sauna, Turkish bath, jacuzzi, games/social lounge, two beautiful lagoon-shaped swimming pools, and a separate pool and play area for the children. You can also enjoy a bite to eat at the snack bar while enjoying the weather.

The apartments are open-plan with a contemporary design which makes the most of the views. The blocks are low-rise consisting of ground-floor property, first floor and penthouse units. The ground floor apartments have a lovely private garden while the other units offer generous south-facing terraces.