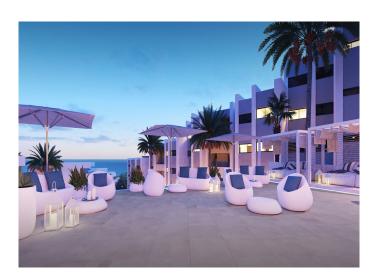

## Spanish living

Welcome to Pure South - a new project consisting of contemporary two- and three-bedroom apartments offering spectacular sea views.

Located in Manilva, between Estepona and Gibraltar, only 30 minutes from Marbella, the development offers a unique resort-style of living. With exceptional onsite facilities including a gym, spa, sauna, Turkish bath, jacuzzi, games/social lounge, two beautiful lagoon-shaped swimming pools, and a separate pool and play area for the children. You can also enjoy a bite to eat at the snack bar while enjoying the weather.

The apartments are open-plan with a contemporary design which makes the most of the views. The blocks are low-rise consisting of ground-floor property, first floor and penthouse units. The ground floor apartments have a lovely private garden while the other units offer generous south-facing terraces.