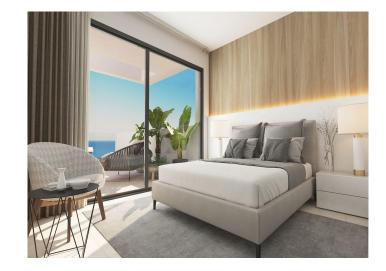

Oversized glass doors offer seamless connection between your indoor and outdoor spaces. A modern fully fitted kitchen boasts quartz worktops with plenty of space for dining. Spacious bedrooms are complete with fitted wardrobes, while the master suite also has ensuite bathroom facilities and a dressing room. The exact configuration will depend on the type of apartment you choose.