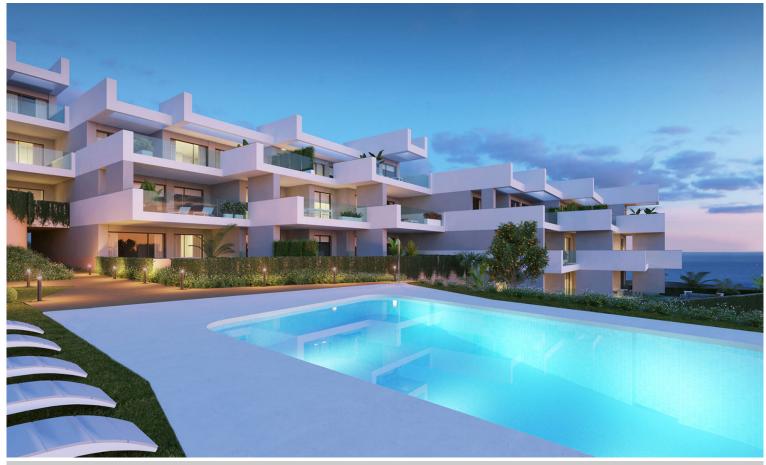

## Spanish living

Welcome to Pure South - a new project consisting of contemporary two- and three-bedroom apartments offering spectacular sea views.

Located in Manilva, between Estepona and Gibraltar, only 30 minutes from Marbella, the development offers a unique resort-style of living. With exceptional onsite facilities including a gym, spa, sauna, Turkish bath, jacuzzi, games/social lounge, two beautiful lagoon-shaped swimming pools, and a separate pool and play area for the children. You can also enjoy a bite to eat at the snack bar while enjoying the weather.

The apartments are open-plan with a contemporary design which makes the most of the views. The blocks are low-rise consisting of ground-floor property, first floor and penthouse units. The ground floor apartments have a lovely private garden while the other units offer generous south-facing terraces.