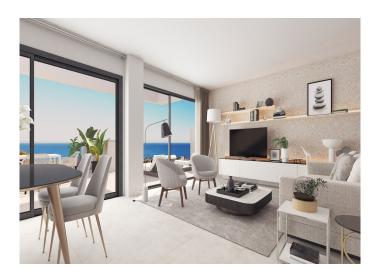

The apartments are open-plan with a contemporary design which makes the most of the views. The blocks are low-rise consisting of ground-floor property, first floor and penthouse units. The ground floor apartments have a lovely private garden while the other units offer generous south-facing terraces.

Oversized glass doors offer seamless connection between your indoor and outdoor spaces. A modern fully fitted kitchen boasts quartz worktops with plenty of space for dining. Spacious bedrooms are complete with fitted wardrobes, while the master suite also has ensuite bathroom facilities and a dressing room. The exact configuration will depend on the type of apartment you choose.