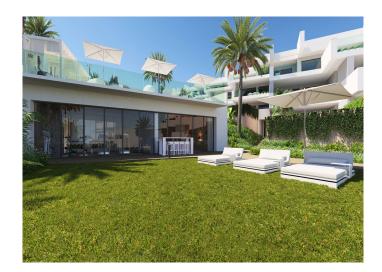

The apartments are open-plan with a contemporary design which makes the most of the views. The blocks are low-rise consisting of ground-floor property, first floor and penthouse units. The ground floor apartments have a lovely private garden while the other units offer generous south-facing terraces.

Oversized glass doors offer seamless connection between your indoor and outdoor spaces. A modern fully fitted kitchen boasts quartz worktops with plenty of space for dining. Spacious bedrooms are complete with fitted wardrobes, while the master suite also has ensuite bathroom facilities and a dressing room. The exact configuration will depend on the type of apartment you choose.