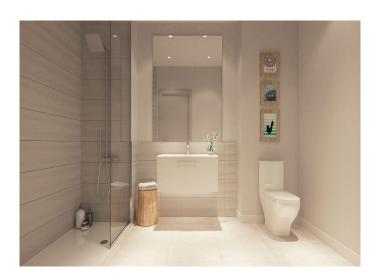

Oversized glass doors offer seamless connection between your indoor and outdoor spaces. A modern fully fitted kitchen boasts quartz worktops with plenty of space for dining. Spacious bedrooms are complete with fitted wardrobes, while the master suite also has ensuite bathroom facilities and a dressing room. The exact configuration will depend on the type of apartment you choose.

Aspects which can be chosen by you include bathroom units, tiles, kitchens, flooring and even the interior paint, tailoring your home to your tastes and needs.

Ref: PURSOU