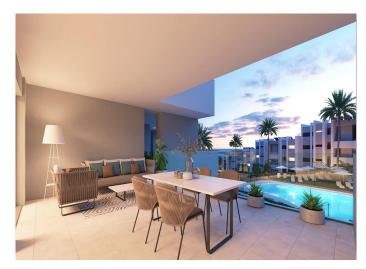

The apartments are open-plan with a contemporary design which makes the most of the views. The blocks are low-rise consisting of ground-floor property, first floor and penthouse units. The ground floor apartments have a lovely private garden while the other units offer generous south-facing terraces.

Oversized glass doors offer seamless connection between your indoor and outdoor spaces. A modern fully fitted kitchen boasts quartz worktops with plenty of space for dining. Spacious bedrooms are complete with fitted wardrobes, while the master suite also has ensuite bathroom facilities and a dressing room. The exact configuration will depend on the type of apartment you choose.