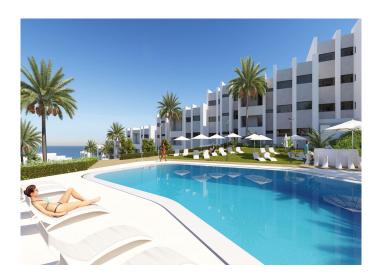

## Spanish living

Welcome to Pure South - a new project consisting of contemporary two- and three-bedroom apartments offering spectacular sea views.

Located in Manilva, between Estepona and Gibraltar, only 30 minutes from Marbella, the development offers a unique resort-style of living. With exceptional onsite facilities including a gym, spa, sauna, Turkish bath, jacuzzi, games/social lounge, two beautiful lagoon-shaped swimming pools, and a separate pool and play area for the children. You can also enjoy a bite to eat at the snack bar while enjoying the weather.

The apartments are open-plan with a contemporary design which makes the most of the views. The blocks are low-rise consisting of ground-floor property, first floor and penthouse units. The ground floor apartments have a lovely private garden while the other units offer generous south-facing terraces.