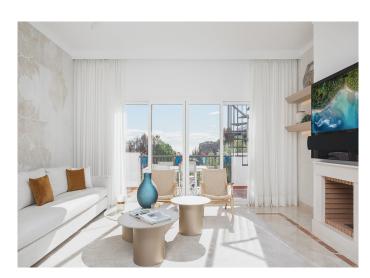

The residential complex consists of 206 new homes with 2 or 3 bedrooms. The homes offer large living rooms with integrated kitchens and dining rooms and access to the spacious terraces. All the penthouses, in addition to terraces, also have very large solariums while most of the ground floor properties have a private garden. The terraces, with large windows, allow the homes to be bathed in light and have spectacular views.

The project is being built with the best qualities for both the facilities and the finishes. Continuous floors and impressive floor-to-ceiling sliding windows will create a seamless transition between indoor and outdoor rooms. The open kitchens integrated into the living room will have high-end appliances and all homes will be equipped with a home automation system for the installations, lighting and blinds.