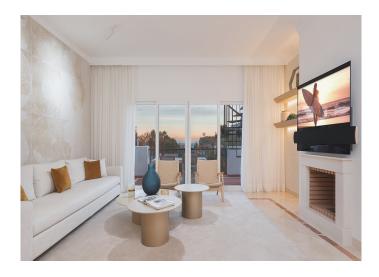

The residential complex consists of 206 new homes with 2 or 3 bedrooms. The homes offer large living rooms with integrated kitchens and dining rooms and access to the spacious terraces. All the penthouses, in addition to terraces, also have very large solariums while most of the ground floor properties have a private garden. The terraces, with large windows, allow the homes to be bathed in light and have spectacular views.

The project is being built with the best qualities for both the facilities and the finishes. Continuous floors and impressive floor-to-ceiling sliding windows will create a seamless transition between indoor and outdoor rooms. The open kitchens integrated into the living room will have high-end appliances and all homes will be equipped with a home automation system for the installations, lighting and blinds.