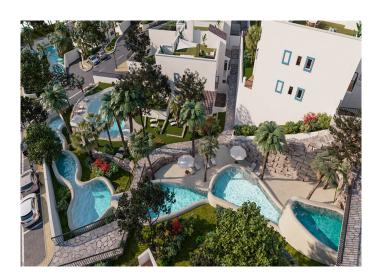

The project will offer a wide range of services to buyers within the same complex, which will make Paraiso Pueblo a truly unique project. The facilities include large garden areas, 5 outdoor pools, a heated indoor pool, a play area for children, clubhouse with restaurant/bar and a shop with local products. A gym, SPA with sauna, Turkish bath and Jacuzzi, Crossfit area and Yoga, as well as a sports court will help keep you fit.