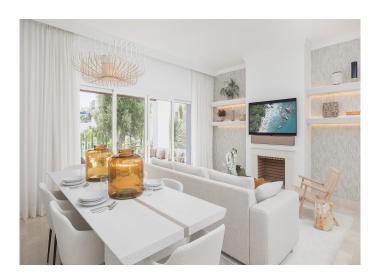

The residential complex consists of 206 new homes with 2 or 3 bedrooms. The homes offer large living rooms with integrated kitchens and dining rooms and access to the spacious terraces. All the penthouses, in addition to terraces, also have very large solariums while most of the ground floor properties have a private garden. The terraces, with large windows, allow the homes to be bathed in light and have spectacular views.

The project is being built with the best qualities for both the facilities and the finishes. Continuous floors and impressive floor-to-ceiling sliding windows will create a seamless transition between indoor and outdoor rooms. The open kitchens integrated into the living room will have high-end appliances and all homes will be equipped with a home automation system for the installations, lighting and blinds.