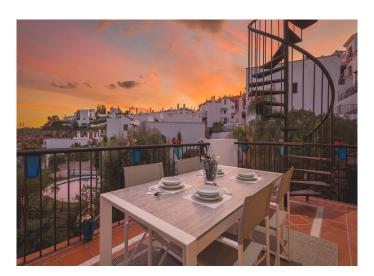

The residential complex consists of 206 new homes with 2 or 3 bedrooms. The homes offer large living rooms with integrated kitchens and dining rooms and access to the spacious terraces. All the penthouses, in addition to terraces, also have very large solariums while most of the ground floor properties have a private garden. The terraces, with large windows, allow the homes to be bathed in light and have spectacular views.