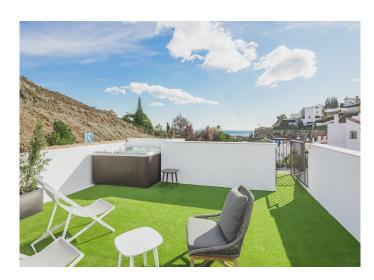

The residential complex consists of 206 new homes with 2 or 3 bedrooms. The homes offer large living rooms with integrated kitchens and dining rooms and access to the spacious terraces. All the penthouses, in addition to terraces, also have very large solariums while most of the ground floor properties have a private garden. The terraces, with large windows, allow the homes to be bathed in light and have spectacular views.

The project will offer a wide range of services to buyers within the same complex, which will make Paraiso Pueblo a truly unique project. The facilities include large garden areas, 5 outdoor pools, a heated indoor pool, a play area for children, clubhouse with restaurant/bar and a shop with local products. A gym, SPA with sauna, Turkish bath and Jacuzzi, Crossfit area and Yoga, as well as a sports court will help keep you fit.