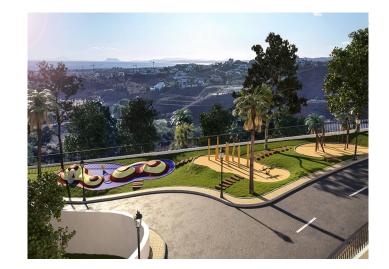

The project will offer a wide range of services to buyers within the same complex, which will make Paraiso Pueblo a truly unique project. The facilities include large garden areas, 5 outdoor pools, a heated indoor pool, a play area for children, clubhouse with restaurant/bar and a shop with local products. A gym, SPA with sauna, Turkish bath and Jacuzzi, Crossfit area and Yoga, as well as a sports court will help keep you fit.