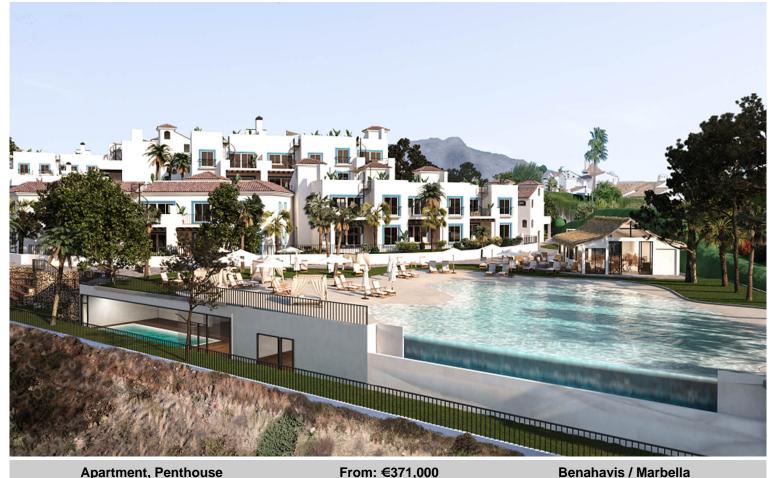

## Your New Home in Benahavis

Welcome to Paraiso Pueblo - Benahavis, strategically located, surrounded by the most prestigious golf courses on the Costa del Sol, and with unrivalled panoramic views over the sea and the golf course, this new project offers an elegant Andalusian lifestyle, where traditional architecture is combined with avant-garde interior design and high-quality materials.

The residential complex consists of 206 new homes with 2 or 3 bedrooms. The homes offer large living rooms with integrated kitchens and dining rooms and access to the spacious terraces. All the penthouses, in addition to terraces, also have very large solariums while most of the ground floor properties have a private garden. The terraces, with large windows, allow the homes to be bathed in light and have spectacular views.

The project will offer a wide range of services to buyers within the same complex, which will make Paraiso Pueblo a truly unique project. The facilities include large garden areas, 5 outdoor pools, a heated indoor pool, a play area for children, clubhouse with restaurant/bar and a shop with local products. A gym, SPA with sauna, Turkish bath and Jacuzzi, Crossfit area and Yoga, as well as a sports court will help keep you fit.