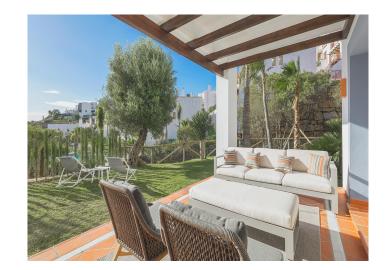

The residential complex consists of 206 new homes with 2 or 3 bedrooms. The homes offer large living rooms with integrated kitchens and dining rooms and access to the spacious terraces. All the penthouses, in addition to terraces, also have very large solariums while most of the ground floor properties have a private garden. The terraces, with large windows, allow the homes to be bathed in light and have spectacular views.

The project will offer a wide range of services to buyers within the same complex, which will make Paraiso Pueblo a truly unique project. The facilities include large garden areas, 5 outdoor pools, a heated indoor pool, a play area for children, clubhouse with restaurant/bar and a shop with local products. A gym, SPA with sauna, Turkish bath and Jacuzzi, Crossfit area and Yoga, as well as a sports court will help keep you fit.