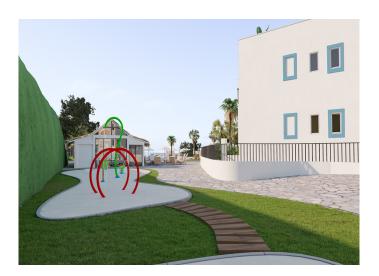

The project will offer a wide range of services to buyers within the same complex, which will make Paraiso Pueblo a truly unique project. The facilities include large garden areas, 5 outdoor pools, a heated indoor pool, a play area for children, clubhouse with restaurant/bar and a shop with local products. A gym, SPA with sauna, Turkish bath and Jacuzzi, Crossfit area and Yoga, as well as a sports court will help keep you fit.