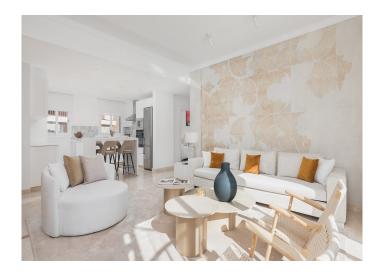

The residential complex consists of 206 new homes with 2 or 3 bedrooms. The homes offer large living rooms with integrated kitchens and dining rooms and access to the spacious terraces. All the penthouses, in addition to terraces, also have very large solariums while most of the ground floor properties have a private garden. The terraces, with large windows, allow the homes to be bathed in light and have spectacular views.

The project is being built with the best qualities for both the facilities and the finishes. Continuous floors and impressive floor-to-ceiling sliding windows will create a seamless transition between indoor and outdoor rooms. The open kitchens integrated into the living room will have high-end appliances and all homes will be equipped with a home automation system for the installations, lighting and blinds.