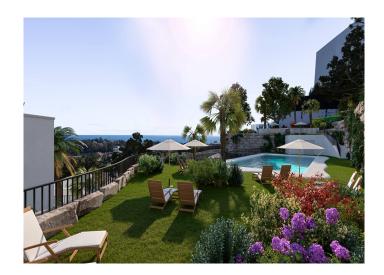

The residential complex consists of 206 new homes with 2 or 3 bedrooms. The homes offer large living rooms with integrated kitchens and dining rooms and access to the spacious terraces. All the penthouses, in addition to terraces, also have very large solariums while most of the ground floor properties have a private garden. The terraces, with large windows, allow the homes to be bathed in light and have spectacular views.

The project will offer a wide range of services to buyers within the same complex, which will make Paraiso Pueblo a truly unique project. The facilities include large garden areas, 5 outdoor pools, a heated indoor pool, a play area for children, clubhouse with restaurant/bar and a shop with local products. A gym, SPA with sauna, Turkish bath and Jacuzzi, Crossfit area and Yoga, as well as a sports court will help keep you fit.