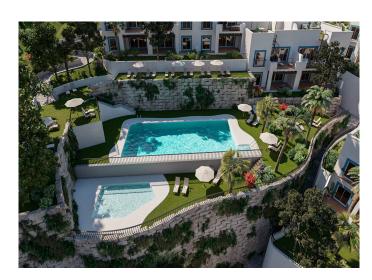

The residential complex consists of 206 new homes with 2 or 3 bedrooms. The homes offer large living rooms with integrated kitchens and dining rooms and access to the spacious terraces. All the penthouses, in addition to terraces, also have very large solariums while most of the ground floor properties have a private garden. The terraces, with large windows, allow the homes to be bathed in light and have spectacular views.

The project will offer a wide range of services to buyers within the same complex, which will make Paraiso Pueblo a truly unique project. The facilities include large garden areas, 5 outdoor pools, a heated indoor pool, a play area for children, clubhouse with restaurant/bar and a shop with local products. A gym, SPA with sauna, Turkish bath and Jacuzzi, Crossfit area and Yoga, as well as a sports court will help keep you fit.