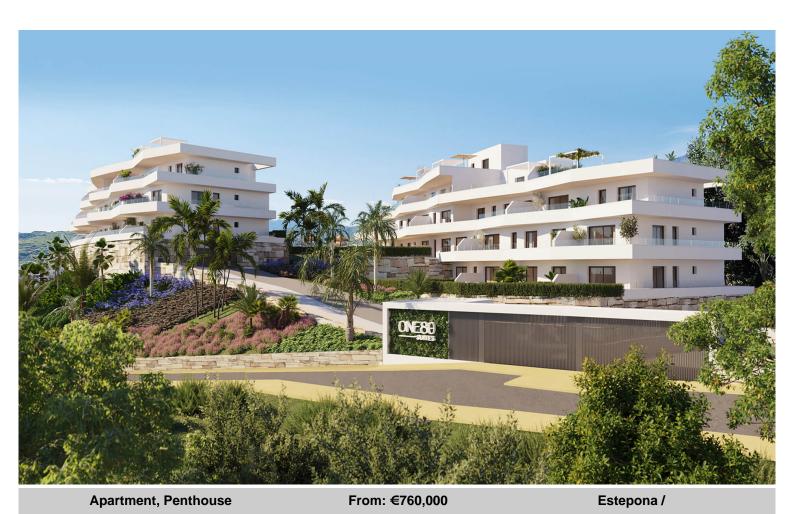

## Simply on another level

Introducing One80 Suites - a new contemporary project of 48 two to four bedroom apartments and penthouses, in the well-known area of Estepona. The homes are spread over just three low-rise buildings.

These stunning new homes benefit from superb terraces and private gardens on the ground floor properties, with spectacular views of the Mediterranean.

The stylish new homes sit in a prime position in southern Spain known for its blue flag beaches and endless of amenities within walking distance, as well as being surrounded by some of the best golf courses on the Costa del Sol.