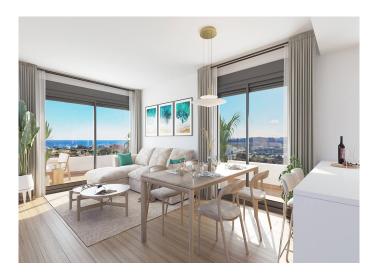

## The Mediterranean Dream

Welcome to the One80 Collection - a new project of apartments with 2, 3 and 4-bedroom options. The elevated position of this stunning new complex offers breath-taking views of the sea, Gibraltar and, on a clear day, the coast of Africa.

The spacious open-plan interiors lead out to generous terraces, perfect for relaxing and entertaining. The large windows flood the properties with natural light. Fully fitted kitchens are finished in contemporary matt white, with high quality fixtures and fittings throughout.