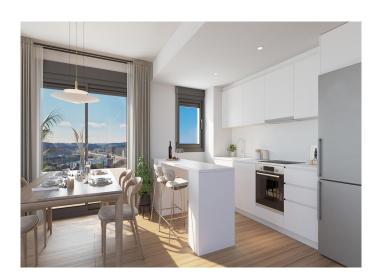

The spacious open-plan interiors lead out to generous terraces, perfect for relaxing and entertaining. The large windows flood the properties with natural light. Fully fitted kitchens are finished in contemporary matt white, with high quality fixtures and fittings throughout.