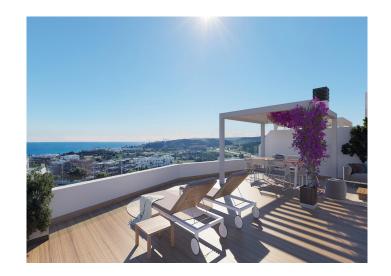

## The Mediterranean Dream

Welcome to the One80 Collection - a new project of apartments with 2, 3 and 4-bedroom options. The elevated position of this stunning new complex offers breath-taking views of the sea, Gibraltar and, on a clear day, the coast of Africa.

Choose from garden apartments, middle-floor, and penthouse properties with an array of different floorplans. The penthouse apartments offer stunning solariums with panoramic views.

The communal areas include a swimming pool, fully equipped gym, a poolside lounge area, and stunning landscaped gardens.