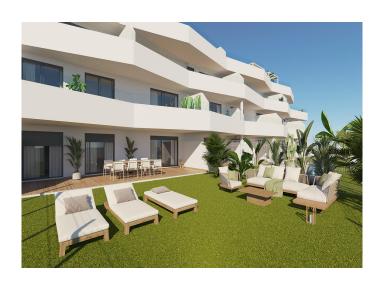

The spacious open-plan interiors lead out to generous terraces, perfect for relaxing and entertaining. The large windows flood the properties with natural light. Fully fitted kitchens are finished in contemporary matt white, with high quality fixtures and fittings throughout.

Choose from garden apartments, middle-floor, and penthouse properties with an array of different floorplans. The penthouse apartments offer stunning solariums with panoramic views.

The communal areas include a swimming pool, fully equipped gym, a poolside lounge area, and stunning landscaped gardens.