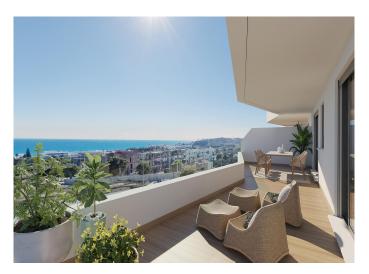

## The Mediterranean Dream

Welcome to the One80 Collection - a new project of apartments with 2, 3 and 4-bedroom options. The elevated position of this stunning new complex offers breath-taking views of the sea, Gibraltar and, on a clear day, the coast of Africa.

The spacious open-plan interiors lead out to generous terraces, perfect for relaxing and entertaining. The large windows flood the properties with natural light. Fully fitted kitchens are finished in contemporary matt white, with high quality fixtures and fittings throughout.

Choose from garden apartments, middle-floor, and penthouse properties with an array of different floorplans. The penthouse apartments offer stunning solariums with panoramic views.

The communal areas include a swimming pool, fully equipped gym, a poolside lounge area, and stunning landscaped gardens.