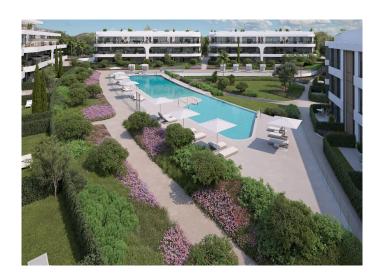

The communal spaces of this project include stunning landscaped gardens with tranquil resting spots, a huge swimming pool, lounge/co-working space, sauna, gymnasium, heated indoor pool for winter swims, and a playarea for children.