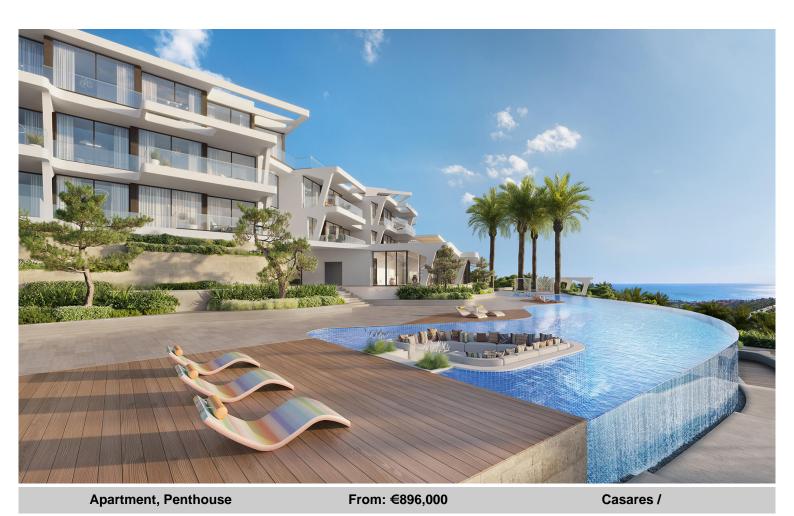

## Exclusive Residences

Introducing Marea - an exclusive project of 2, 3 and 4 bedroom residences offering a modern style, and breathtaking views of the Costa del Sol. Benefit from an unrivalled 270-degree panorama of views ranging from Marbella and the Mediterranean to Gibraltar and the mountains of Morocco.

Situated in the vicinity of Finca Cortesin, Casares, this is an upscale community offering modern living surrounded by nature.

The properties offer a minimalist approach from their contemporary Mediterranean style. Modern elements blend with natural materials to create a warm, bright space.

The communal areas of this development include a stunning infinity pool, a fully equipped gymnasium, tennis courts, gardens, and play areas for children.

The location puts you only a short drive from Estepona town for amenities and the stunning beaches.