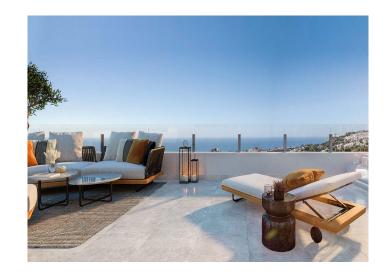

The layout of the apartments follows the sloping terrain which allows space for generous terraces, further enhanced by glass railings which mean the views can be enjoyed from inside and out. This also allows more natural light to make its way inside the homes.

You have a choice of 2 or 3 bedroom apartments, all with large terraces, bright and spacious penthouse apartments, and townhouses, which come with a private garden.

The communal areas of Mane Residences include a stunning swimming pool and a fully equipped gymnasium.