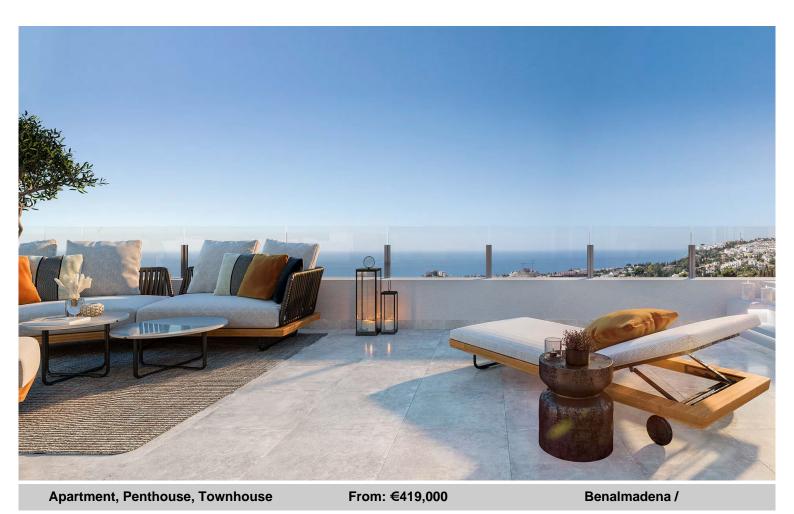

## Eternal Sea Views

Introducing Mane Residences - a new project consisting of 49 apartments and 2 townhouses, in a wonderful part of Benalmadena.

Thanks to the elevated position of the plot, the homes offer stunning panoramic views of the coast and Mediterranean Sea.

The layout of the apartments follows the sloping terrain which allows space for generous terraces, further enhanced by glass railings which mean the views can be enjoyed from inside and out. This also allows more natural light to make its way inside the homes.

You have a choice of 2 or 3 bedroom apartments, all with large terraces, bright and spacious penthouse apartments, and townhouses, which come with a private garden.

The communal areas of Mane Residences include a stunning swimming pool and a fully equipped gymnasium.