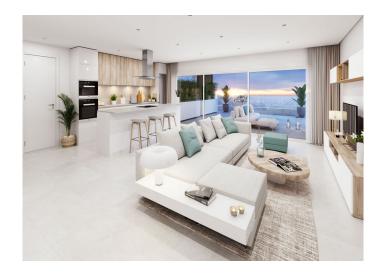

All the homes boast large open-plan living rooms with kitchen, modern design bathrooms, high quality finished and spacious terraces with great views.

You can control the heating locally and remotely through a smartphone application, as well as lighting and blinds in the living room and master bedroom, through the home automation system.