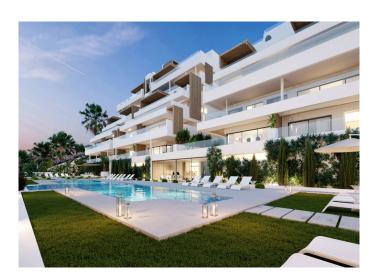

## Life in Estepona

LIF3 is a new project of luxury apartments in the Las Mesas are of Estepona. Thanks to its elevated position it enjoys excellent sea views.

The south-facing properties offer 2, 3 or 4 bedrooms, while the penthouses come with a jacuzzi on the large terrace. Ground floor properties come with your own private garden to enjoy the Mediterranean weather.

The communal areas consist of extensive manicured gardens, large swimming pool with chill-out beds and sea views, a play area for the children, a fully functional gym as well as a social club.

This project will be one of the first to include pre-installation charging socket for electric cars!