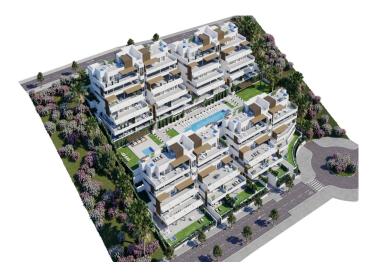

## Life in Estepona

LIF3 is a new project of luxury apartments in the Las Mesas are of Estepona. Thanks to its elevated position it enjoys excellent sea views.

The south-facing properties offer 2, 3 or 4 bedrooms, while the penthouses come with a jacuzzi on the large terrace. Ground floor properties come with your own private garden to enjoy the Mediterranean weather.

The communal areas consist of extensive manicured gardens, large swimming pool with chill-out beds and sea views, a play area for the children, a fully functional gym as well as a social club.

This project will be one of the first to include pre-installation charging socket for electric cars!