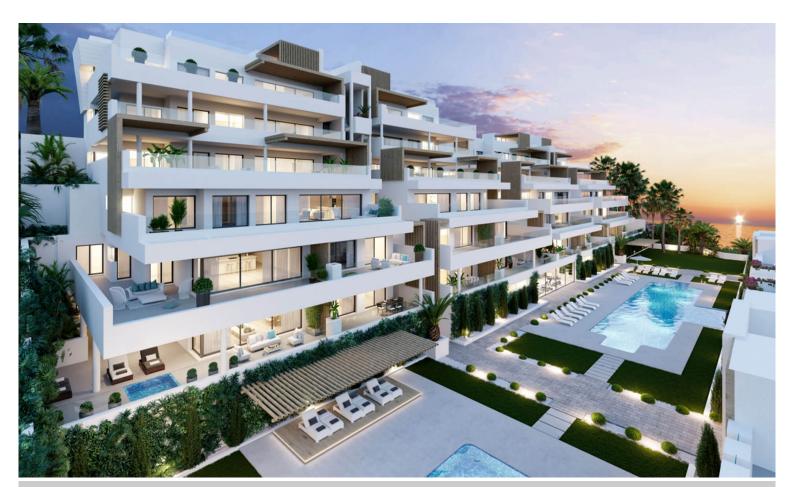

## Life in Estepona

LIF3 is a new project of luxury apartments in the Las Mesas are of Estepona. Thanks to its elevated position it enjoys excellent sea views.

The south-facing properties offer 2, 3 or 4 bedrooms, while the penthouses come with a jacuzzi on the large terrace. Ground floor properties come with your own private garden to enjoy the Mediterranean weather.

The communal areas consist of extensive manicured gardens, large swimming pool with chill-out beds and sea views, a play area for the children, a fully functional gym as well as a social club.

This project will be one of the first to include pre-installation charging socket for electric cars!