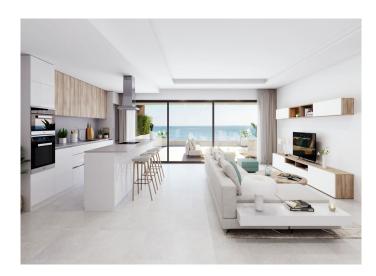

All the homes boast large open-plan living rooms with kitchen, modern design bathrooms, high quality finished and spacious terraces with great views.

You can control the heating locally and remotely through a smartphone application, as well as lighting and blinds in the living room and master bedroom, through the home automation system.