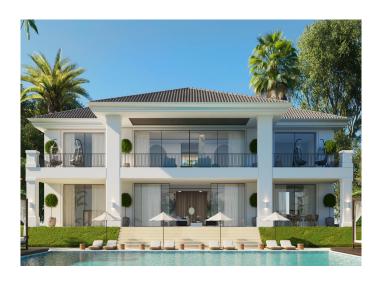

## Stunning Villa

This stunning villa is situated in the exclusive development of La Alquería in the Benahavis area, positioned on the frontline of La Alqueria Golf Course with stunning views.

It has 5 large bedrooms and 5 bathrooms. The large, spacious interior measures at 616m² and is distributed over 2 floors. The ground floor offers a large open plan living/dining area all showing off the best materials and perfect finishes. The large wide terraces (131m²) are the perfect place to make the most of the Marbella weather and lifestyle.

You will also find a generous sized basement, air conditioning as well as one indoor pool and one outdoor.

This is a stunning property set in stunning natural landscape, only minutes from the beach and the hustle and bustle of Marbella.