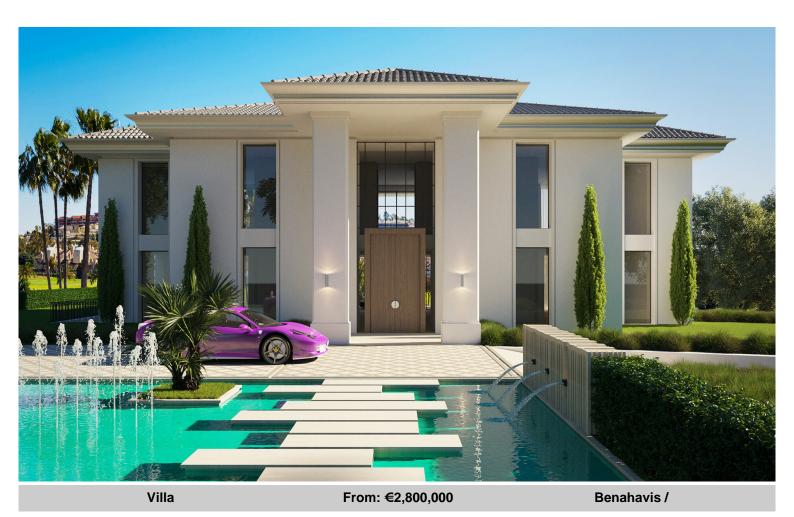

## Stunning Villa

This stunning villa is situated in the exclusive development of La Alquería in the Benahavis area, positioned on the frontline of La Alqueria Golf Course with stunning views.

It has 5 large bedrooms and 5 bathrooms. The large, spacious interior measures at 616m² and is distributed over 2 floors. The ground floor offers a large open plan living/dining area all showing off the best materials and perfect finishes. The large wide terraces (131m²) are the perfect place to make the most of the Marbella weather and lifestyle.

You will also find a generous sized basement, air conditioning as well as one indoor pool and one outdoor.

This is a stunning property set in stunning natural landscape, only minutes from the beach and the hustle and bustle of Marbella.