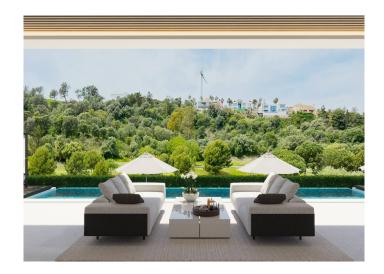

## Stunning Villa

This stunning villa is situated in the exclusive development of La Alquería in the Benahavis area, positioned on the frontline of La Alqueria Golf Course with stunning views.

It has 5 large bedrooms and 5 bathrooms. The large, spacious interior measures at 616m² and is distributed over 2 floors. The ground floor offers a large open plan living/dining area all showing off the best materials and perfect finishes. The large wide terraces (131m²) are the perfect place to make the most of the Marbella weather and lifestyle.

You will also find a generous sized basement, air conditioning as well as one indoor pool and one outdoor.

This is a stunning property set in stunning natural landscape, only minutes from the beach and the hustle and bustle of Marbella.