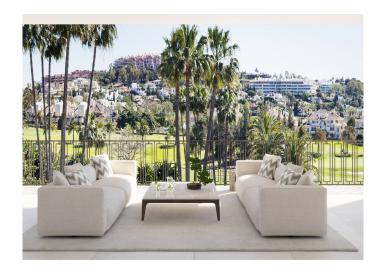

## Stunning Villa

This stunning villa is situated in the exclusive development of La Alquería in the Benahavis area, positioned on the frontline of La Alqueria Golf Course with stunning views.

It has 5 large bedrooms and 5 bathrooms. The large, spacious interior measures at 616m² and is distributed over 2 floors. The ground floor offers a large open plan living/dining area all showing off the best materials and perfect finishes. The large wide terraces (131m²) are the perfect place to make the most of the Marbella weather and lifestyle.