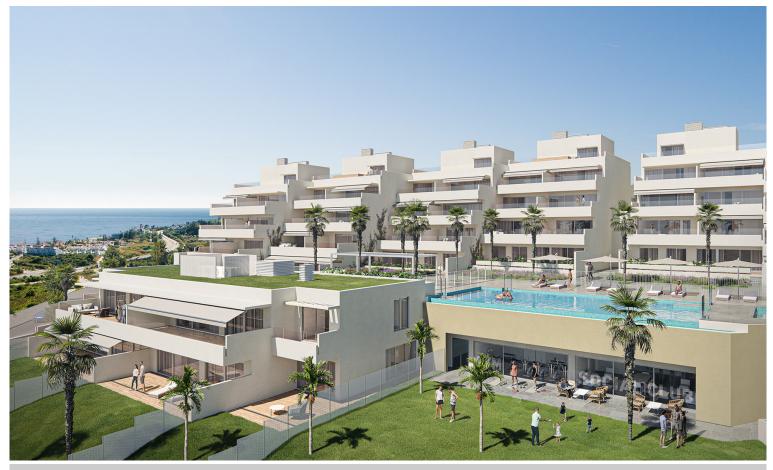

## New Homes in Estepona

Introducing Isea Estepona - a new contemporary development consisting of just 54 modern apartments and penthouses with two and three bedroom options.

The majority of the properties offer amazing sea views as the project sits within walking distance of some of the excellent beaches Estepona has to offer. The proximity to Estepona also means you are not far from all the amenities you can think of from bars and restaurants to hospitals and golf courses.

Communal areas in this exciting project include a swimming pool, playground, social club, gym, steam room and sauna.

Ref: ISEEST

All properties include one parking space and a storage room.

Ref: ISEEST