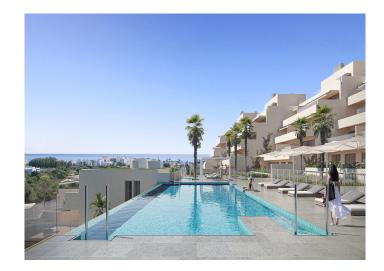

Communal areas in this exciting project include a swimming pool, playground, social club, gym, steam room and sauna.

Ref: ISEEST

All properties include one parking space and a storage room.

Ref: ISEEST