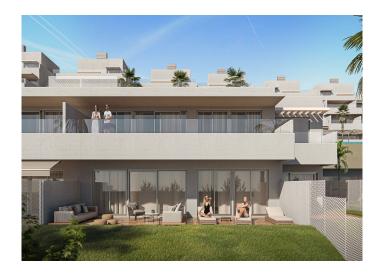

The properties feature modern design offering bright and spacious interiors that blend seamlessly with your spacious terrace space, thanks to large floor-to-ceiling windows which allow the sunlight to pour in.

The floors are porcelain or laminated and hot/cold air-con is pre-installed.

While the upper floors offer spacious terraces, the ground floor apartments include a generous private garden to enjoy the sun.