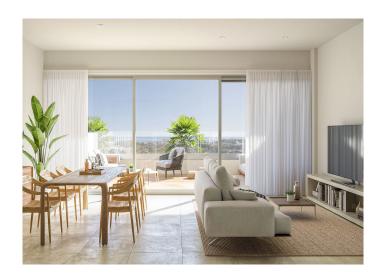

The properties feature modern design offering bright and spacious interiors that blend seamlessly with your spacious terrace space, thanks to large floor-to-ceiling windows which allow the sunlight to pour in.

Equipped and spacious open-plan kitchens blend with the living and dining areas increasing the feeling of space. The bedrooms comes with fitted wardrobes, while the master suite includes an en-suite bathroom.