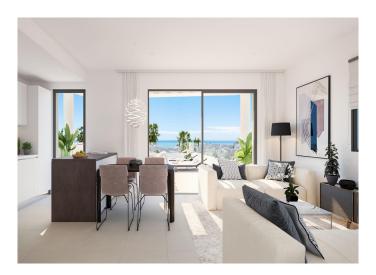

Interior space ranges from 87m² to 115m², with large terraces. The penthouses offer panoramic views of the sea and mountains from their spacious outside spaces.

Inside, the homes are open-plan with a lot of natural light and great views. Modern kitchens with the latest top quality appliances complement elegant bathrooms that feature large walk-in showers and sumptuous bathtubs.