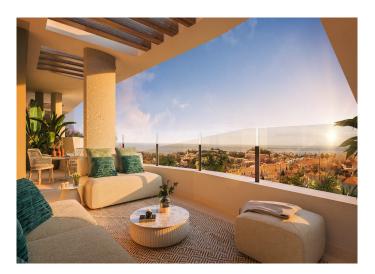

Interior space ranges from 87m² to 115m², with large terraces. The penthouses offer panoramic views of the sea and mountains from their spacious outside spaces.

Inside, the homes are open-plan with a lot of natural light and great views. Modern kitchens with the latest top quality appliances complement elegant bathrooms that feature large walk-in showers and sumptuous bathtubs.