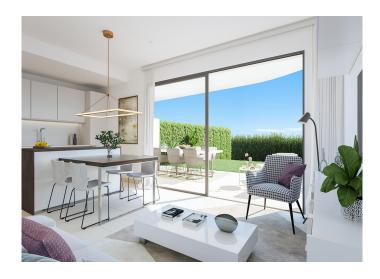

Interior space ranges from 87m² to 115m², with large terraces. The penthouses offer panoramic views of the sea and mountains from their spacious outside spaces.

Inside, the homes are open-plan with a lot of natural light and great views. Modern kitchens with the latest top quality appliances complement elegant bathrooms that feature large walk-in showers and sumptuous bathtubs.