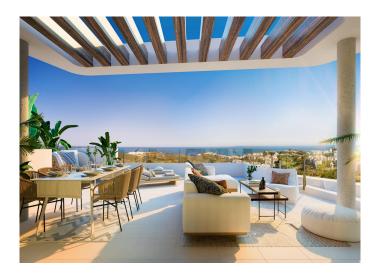

Interior space ranges from 87m² to 115m², with large terraces. The penthouses offer panoramic views of the sea and mountains from their spacious outside spaces.

Inside, the homes are open-plan with a lot of natural light and great views. Modern kitchens with the latest top quality appliances complement elegant bathrooms that feature large walk-in showers and sumptuous bathtubs.