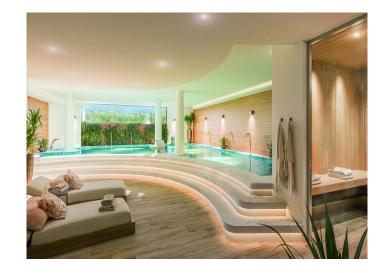

The communal features of this community include two outdoor swimming pools, including a beach and lagoon pool. There is also a fully equipped gymnasium, spa and indoor heated pool, sauna, steam bath and his/hers changing rooms.