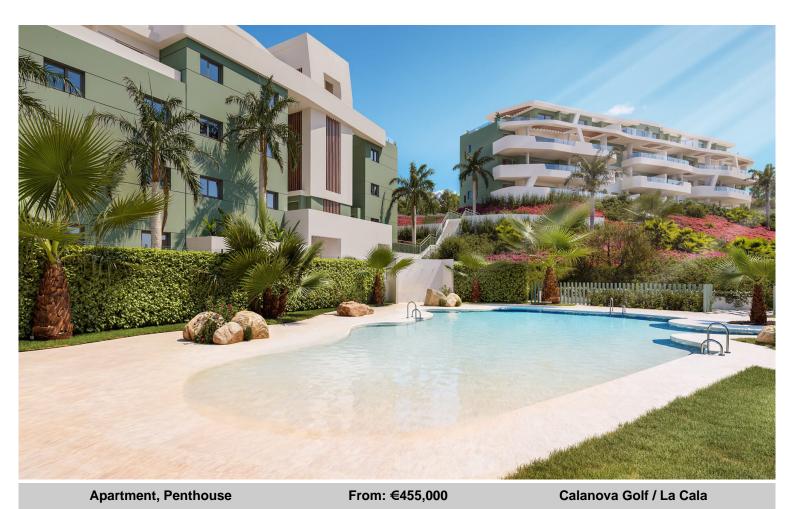

## Stylish by design

Ipanema is part of a collection of new modern homes in La Cala, Calanova Golf. The homes are stylish and created to allow you to make the most of the wonderful location, views and lifestyle.

The communal features of this community include two outdoor swimming pools, including a beach and lagoon pool. There is also a fully equipped gymnasium, spa and indoor heated pool, sauna, steam bath and his/hers changing rooms.