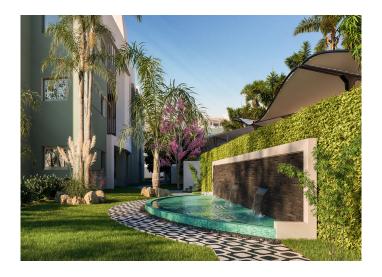

Interior space ranges from 87m² to 115m², with large terraces. The penthouses offer panoramic views of the sea and mountains from their spacious outside spaces.

Inside, the homes are open-plan with a lot of natural light and great views. Modern kitchens with the latest top quality appliances complement elegant bathrooms that feature large walk-in showers and sumptuous bathtubs.