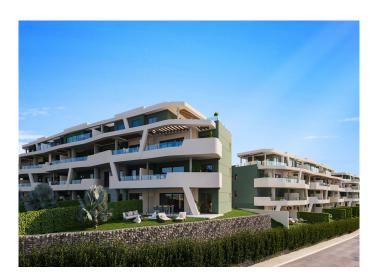

There will be 146 two and three bedroom apartments in this private gated community, with a choice between garden apartments, first floor homes and large penthouses with wrap-around terraces.

The apartments are set within low-rise blocks where style and build quality are noticeable inside and out. Each building is oriented and positioned slightly differently with green spaces between them.

Interior space ranges from 87m² to 115m², with large terraces. The penthouses offer panoramic views of the sea and mountains from their spacious outside spaces.

Inside, the homes are open-plan with a lot of natural light and great views. Modern kitchens with the latest top quality appliances complement elegant bathrooms that feature large walk-in showers and sumptuous bathtubs.