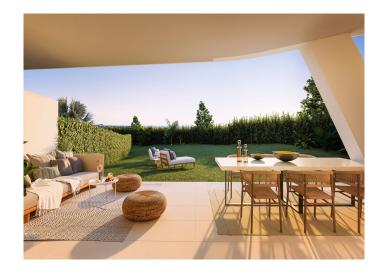

There will be 146 two and three bedroom apartments in this private gated community, with a choice between garden apartments, first floor homes and large penthouses with wrap-around terraces.

The apartments are set within low-rise blocks where style and build quality are noticeable inside and out. Each building is oriented and positioned slightly differently with green spaces between them.

Interior space ranges from 87m² to 115m², with large terraces. The penthouses offer panoramic views of the sea and mountains from their spacious outside spaces.

Inside, the homes are open-plan with a lot of natural light and great views. Modern kitchens with the latest top quality appliances complement elegant bathrooms that feature large walk-in showers and sumptuous bathtubs.