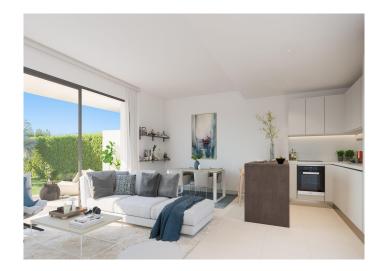

Interior space ranges from 87m² to 115m², with large terraces. The penthouses offer panoramic views of the sea and mountains from their spacious outside spaces.

Inside, the homes are open-plan with a lot of natural light and great views. Modern kitchens with the latest top quality appliances complement elegant bathrooms that feature large walk-in showers and sumptuous bathtubs.