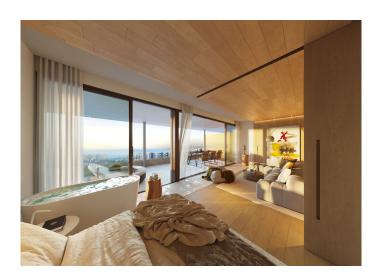

The luxurious, spacious homes have 2, 3 and 4 bedrooms, with an elongated sliding door to maximise natural light and emphasise the amazing views.

South Residences design is avant-garde and uses sustainable materials such as corten steel, stone and wood.

South Residences is perfectly located between the beach and the mountains. You can go to any of these places in less than 5 minutes. It is also only a short drive to Malaga airport.

Communal areas include an outdoor cinema, coworking space, walking track, picnic area, BBQ area, pet-park, outdoor gym, and a pool area for both adults and children.