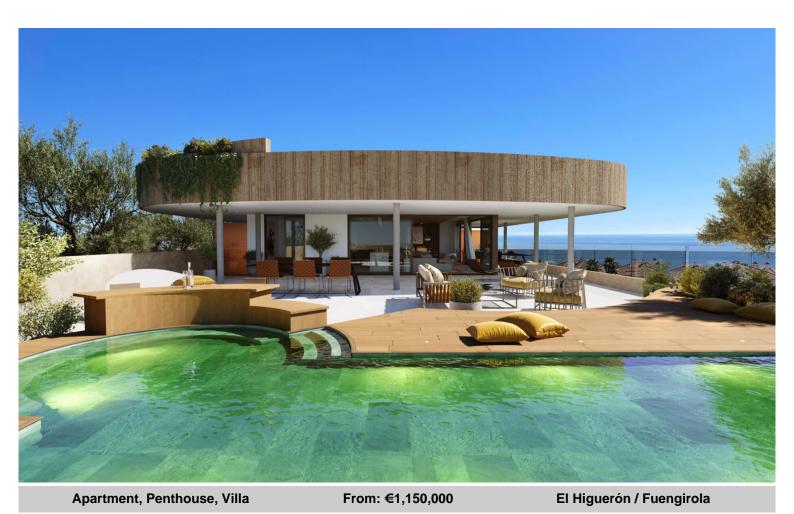

## A New World

Higueron South Residences is an ambitious project consisting of 164 homes surrounded by the natural landscape of El Higueron. The properties are made up of 70 deluxe apartments, 49 garden villas, 25 sky villas and 20 sky penthouses.

The luxurious, spacious homes have 2, 3 and 4 bedrooms, with an elongated sliding door to maximise natural light and emphasise the amazing views.

South Residences design is avant-garde and uses sustainable materials such as corten steel, stone and wood.

South Residences is perfectly located between the beach and the mountains. You can go to any of these places in less than 5 minutes. It is also only a short drive to Malaga airport.

Communal areas include an outdoor cinema, coworking space, walking track, picnic area, BBQ area, pet-park, outdoor gym, and a pool area for both adults and children.