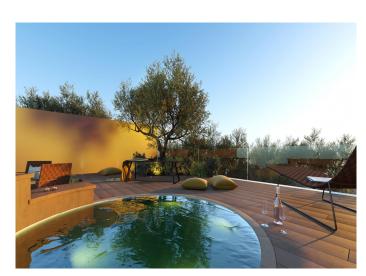

## A New World

Higueron South Residences is an ambitious project consisting of 164 homes surrounded by the natural landscape of El Higueron. The properties are made up of 70 deluxe apartments, 49 garden villas, 25 sky villas and 20 sky penthouses.

The luxurious, spacious homes have 2, 3 and 4 bedrooms, with an elongated sliding door to maximise natural light and emphasise the amazing views.

South Residences design is avant-garde and uses sustainable materials such as corten steel, stone and wood.

South Residences is perfectly located between the beach and the mountains. You can go to any of these places in less than 5 minutes. It is also only a short drive to Malaga airport.

Communal areas include an outdoor cinema, coworking space, walking track, picnic area, BBQ area, pet-park, outdoor gym, and a pool area for both adults and children.