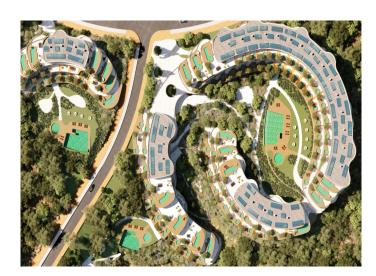

## A New World

Higueron South Residences is an ambitious project consisting of 164 homes surrounded by the natural landscape of El Higueron. The properties are made up of 70 deluxe apartments, 49 garden villas, 25 sky villas and 20 sky penthouses.

South Residences is perfectly located between the beach and the mountains. You can go to any of these places in less than 5 minutes. It is also only a short drive to Malaga airport.

Communal areas include an outdoor cinema, coworking space, walking track, picnic area, BBQ area, pet-park, outdoor gym, and a pool area for both adults and children.