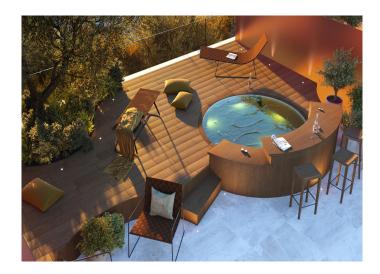

## A New World

Higueron South Residences is an ambitious project consisting of 164 homes surrounded by the natural landscape of El Higueron. The properties are made up of 70 deluxe apartments, 49 garden villas, 25 sky villas and 20 sky penthouses.

The luxurious, spacious homes have 2, 3 and 4 bedrooms, with an elongated sliding door to maximise natural light and emphasise the amazing views.

South Residences design is avant-garde and uses sustainable materials such as corten steel, stone and wood.

South Residences is perfectly located between the beach and the mountains. You can go to any of these places in less than 5 minutes. It is also only a short drive to Malaga airport.

Communal areas include an outdoor cinema, coworking space, walking track, picnic area, BBQ area, pet-park, outdoor gym, and a pool area for both adults and children.