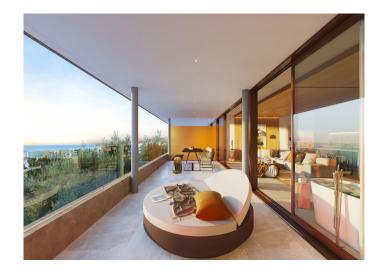

The luxurious, spacious homes have 2, 3 and 4 bedrooms, with an elongated sliding door to maximise natural light and emphasise the amazing views.

South Residences design is avant-garde and uses sustainable materials such as corten steel, stone and wood.