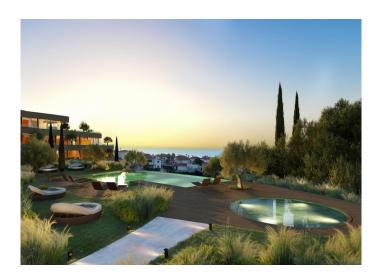

## A New World

Higueron South Residences is an ambitious project consisting of 164 homes surrounded by the natural landscape of El Higueron. The properties are made up of 70 deluxe apartments, 49 garden villas, 25 sky villas and 20 sky penthouses.

South Residences is perfectly located between the beach and the mountains. You can go to any of these places in less than 5 minutes. It is also only a short drive to Malaga airport.

Communal areas include an outdoor cinema, coworking space, walking track, picnic area, BBQ area, pet-park, outdoor gym, and a pool area for both adults and children.