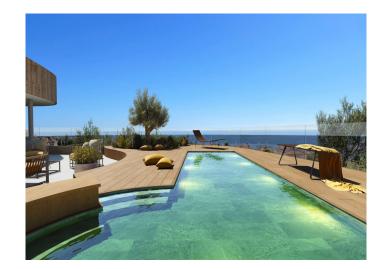

The luxurious, spacious homes have 2, 3 and 4 bedrooms, with an elongated sliding door to maximise natural light and emphasise the amazing views.

South Residences design is avant-garde and uses sustainable materials such as corten steel, stone and wood.