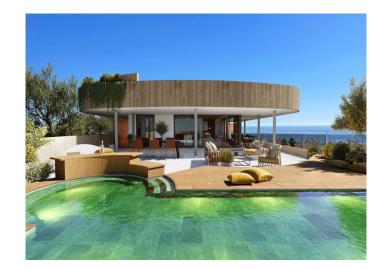

## A New World

Higueron South Residences is an ambitious project consisting of 164 homes surrounded by the natural landscape of El Higueron. The properties are made up of 70 deluxe apartments, 49 garden villas, 25 sky villas and 20 sky penthouses.

The luxurious, spacious homes have 2, 3 and 4 bedrooms, with an elongated sliding door to maximise natural light and emphasise the amazing views.

South Residences design is avant-garde and uses sustainable materials such as corten steel, stone and wood.