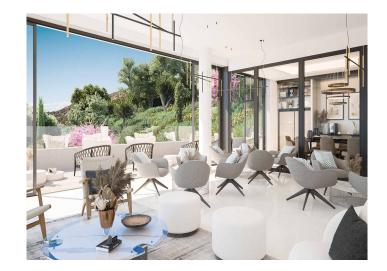

The homes are located in the lower slopes on the border of Marbella with amazing sea views only 5 minutes to the blue flagged beaches of the Costa del Sol.

VILLA ROMERO - 3 bedrooms and 2.5 bathrooms all on one level. The ground floor also contains a large open plan living space that includes a fully fitted kitchen, salon and dining room. The special feature of the Romero is the extra high ceilings and windows that allows the light to flood in the home.

VILLA LAUREL - 4 bedrooms and 3.5 bathrooms spread over two levels. The ground floor contains a large open plan living space that includes a fully fitted kitchen, salon and dining room, as well as the master bedroom with en suite and a further guest bathroom. The first floor contains 3 guest bedrooms and 2 guest bathrooms with the versatility to create the master suite upstairs.

VILLA TOMILLO - 3 bedrooms and 3.5 bathrooms spread over three levels. On entering the villa you encounter a large open plan living space that includes a fully fitted kitchen, salon, dining room and guest WC. From there the stairs will lead you to the mezzanine level containing two guest bedrooms each with their own bathroom. The master suite is located on the garden level with an ensuite bathroom and access to your private landscaped garden. The unique feature of the Tomillo is the dual aspect terraces which allow you to follow the sun and change your stunning views as you wish another special