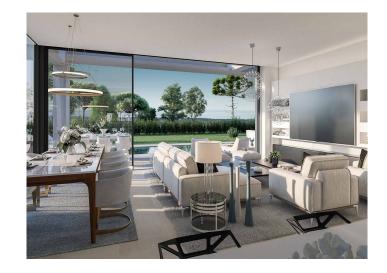

The homes are located in the lower slopes on the border of Marbella with amazing sea views only 5 minutes to the blue flagged beaches of the Costa del Sol.

VILLA ROMERO - 3 bedrooms and 2.5 bathrooms all on one level. The ground floor also contains a large open plan living space that includes a fully fitted kitchen, salon and dining room. The special feature of the Romero is the extra high ceilings and windows that allows the light to flood in the home.

VILLA LAUREL - 4 bedrooms and 3.5 bathrooms spread over two levels. The ground floor contains a large open plan living space that includes a fully fitted kitchen, salon and dining room, as well as the master bedroom with en suite and a further guest bathroom. The first floor contains 3 guest bedrooms and 2 guest bathrooms with the versatility to create the master suite upstairs.

VILLA TOMILLO - 3 bedrooms and 3.5 bathrooms spread over three levels. On entering the villa you encounter a large open plan living space that includes a fully fitted kitchen, salon, dining room and guest WC. From there the stairs will lead you to the mezzanine level containing two guest bedrooms each with their own bathroom. The master suite is located on the garden level with an ensuite bathroom and access to your private landscaped garden. The unique feature of the Tomillo is the dual aspect terraces which allow you to follow the sun and change your stunning views as you wish another special