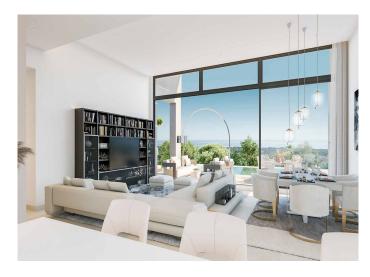

The homes are located in the lower slopes on the border of Marbella with amazing sea views only 5 minutes to the blue flagged beaches of the Costa del Sol.

VILLA ROMERO - 3 bedrooms and 2.5 bathrooms all on one level. The ground floor also contains a large open plan living space that includes a fully fitted kitchen, salon and dining room. The special feature of the Romero is the extra high ceilings and windows that allows the light to flood in the home.

VILLA LAUREL - 4 bedrooms and 3.5 bathrooms spread over two levels. The ground floor contains a large open plan living space that includes a fully fitted kitchen, salon and dining room, as well as the master bedroom with en suite and a further guest bathroom. The first floor contains 3 guest bedrooms and 2 guest bathrooms with the versatility to create the master suite upstairs.

VILLA TOMILLO - 3 bedrooms and 3.5 bathrooms spread over three levels. On entering the villa you encounter a large open plan living space that includes a fully fitted kitchen, salon, dining room and guest WC. From there the stairs will lead you to the mezzanine level containing two guest bedrooms each with their own bathroom. The master suite is located on the garden level with an ensuite bathroom and access to your private landscaped garden. The unique feature of the Tomillo is the dual aspect terraces which allow you to follow the sun and change your stunning views as you wish another special