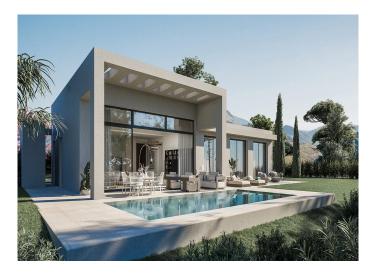

The homes are located in the lower slopes on the border of Marbella with amazing sea views only 5 minutes to the blue flagged beaches of the Costa del Sol.

VILLA ROMERO - 3 bedrooms and 2.5 bathrooms all on one level. The ground floor also contains a large open plan living space that includes a fully fitted kitchen, salon and dining room. The special feature of the Romero is the extra high ceilings and windows that allows the light to flood in the home.