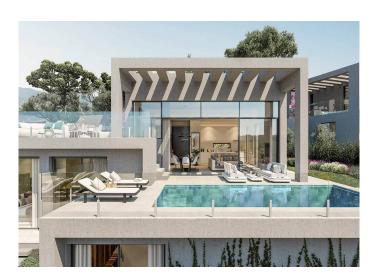

The homes are located in the lower slopes on the border of Marbella with amazing sea views only 5 minutes to the blue flagged beaches of the Costa del Sol.

VILLA ROMERO - 3 bedrooms and 2.5 bathrooms all on one level. The ground floor also contains a large open plan living space that includes a fully fitted kitchen, salon and dining room. The special feature of the Romero is the extra high ceilings and windows that allows the light to flood in the home.

VILLA LAUREL - 4 bedrooms and 3.5 bathrooms spread over two levels. The ground floor contains a large open plan living space that includes a fully fitted kitchen, salon and dining room, as well as the master bedroom with en suite and a further guest bathroom. The first floor contains 3 guest bedrooms and 2 guest bathrooms with the versatility to create the master suite upstairs.

VILLA TOMILLO - 3 bedrooms and 3.5 bathrooms spread over three levels. On entering the villa you encounter a large open plan living space that includes a fully fitted kitchen, salon, dining room and guest WC. From there the stairs will lead you to the mezzanine level containing two guest bedrooms each with their own bathroom. The master suite is located on the garden level with an ensuite bathroom and access to your private landscaped garden. The unique feature of the Tomillo is the dual aspect terraces which allow you to follow the sun and change your stunning views as you wish another special