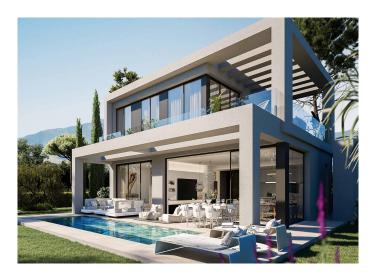

## Organic and natural properties

La Finca de Jasmine is a gated and secure community of luxury villas with clubhouse and spa. The project covers a total area of 269,000m<sup>2</sup>. The first phase will comprise of 14 villas with 3 types of configuration to suit your lifestyle choice.

The homes are located in the lower slopes on the border of Marbella with amazing sea views only 5 minutes to the blue flagged beaches of the Costa del Sol.

VILLA ROMERO - 3 bedrooms and 2.5 bathrooms all on one level. The ground floor also contains a large open plan living space that includes a fully fitted kitchen, salon and dining room. The special feature of the Romero is the extra high ceilings and windows that allows the light to flood in the home.

VILLA LAUREL - 4 bedrooms and 3.5 bathrooms spread over two levels. The ground floor contains a large open plan living space that includes a fully fitted kitchen, salon and dining room, as well as the master bedroom with en suite and a further guest bathroom. The first floor contains 3 guest bedrooms and 2 guest bathrooms with the versatility to create the master suite upstairs.

VILLA TOMILLO - 3 bedrooms and 3.5 bathrooms spread over three levels. On entering the villa you encounter a large open plan living space that includes a fully fitted kitchen, salon, dining room and guest WC. From there the stairs will lead you to the mezzanine level containing two guest bedrooms each with their own bathroom. The master suite is located on the garden level with an ensuite bathroom and access to your private landscaped garden. The unique feature of the Tomillo is the dual aspect terraces which allow you to follow the sun and change your stunning views as you wish another special