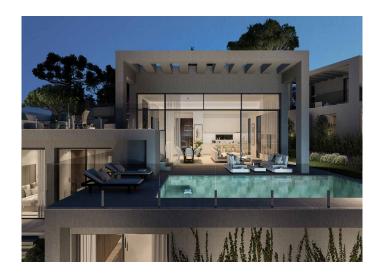

The homes are located in the lower slopes on the border of Marbella with amazing sea views only 5 minutes to the blue flagged beaches of the Costa del Sol.

VILLA ROMERO - 3 bedrooms and 2.5 bathrooms all on one level. The ground floor also contains a large open plan living space that includes a fully fitted kitchen, salon and dining room. The special feature of the Romero is the extra high ceilings and windows that allows the light to flood in the home.

VILLA LAUREL - 4 bedrooms and 3.5 bathrooms spread over two levels. The ground floor contains a large open plan living space that includes a fully fitted kitchen, salon and dining room, as well as the master bedroom with en suite and a further guest bathroom. The first floor contains 3 guest bedrooms and 2 guest bathrooms with the versatility to create the master suite upstairs.

VILLA TOMILLO - 3 bedrooms and 3.5 bathrooms spread over three levels. On entering the villa you encounter a large open plan living space that includes a fully fitted kitchen, salon, dining room and guest WC. From there the stairs will lead you to the mezzanine level containing two guest bedrooms each with their own bathroom. The master suite is located on the garden level with an ensuite bathroom and access to your private landscaped garden. The unique feature of the Tomillo is the dual aspect terraces which allow you to follow the sun and change your stunning views as you wish another special