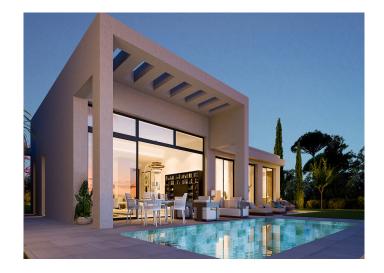

The homes are located in the lower slopes on the border of Marbella with amazing sea views only 5 minutes to the blue flagged beaches of the Costa del Sol.

VILLA ROMERO - 3 bedrooms and 2.5 bathrooms all on one level. The ground floor also contains a large open plan living space that includes a fully fitted kitchen, salon and dining room. The special feature of the Romero is the extra high ceilings and windows that allows the light to flood in the home.