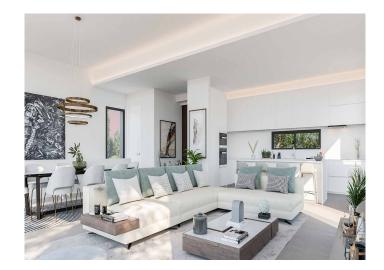

The homes are located in the lower slopes on the border of Marbella with amazing sea views only 5 minutes to the blue flagged beaches of the Costa del Sol.

VILLA ROMERO - 3 bedrooms and 2.5 bathrooms all on one level. The ground floor also contains a large open plan living space that includes a fully fitted kitchen, salon and dining room. The special feature of the Romero is the extra high ceilings and windows that allows the light to flood in the home.

VILLA LAUREL - 4 bedrooms and 3.5 bathrooms spread over two levels. The ground floor contains a large open plan living space that includes a fully fitted kitchen, salon and dining room, as well as the master bedroom with en suite and a further guest bathroom. The first floor contains 3 guest bedrooms and 2 guest bathrooms with the versatility to create the master suite upstairs.

VILLA TOMILLO - 3 bedrooms and 3.5 bathrooms spread over three levels. On entering the villa you encounter a large open plan living space that includes a fully fitted kitchen, salon, dining room and guest WC. From there the stairs will lead you to the mezzanine level containing two guest bedrooms each with their own bathroom. The master suite is located on the garden level with an ensuite bathroom and access to your private landscaped garden. The unique feature of the Tomillo is the dual aspect terraces which allow you to follow the sun and change your stunning views as you wish another special