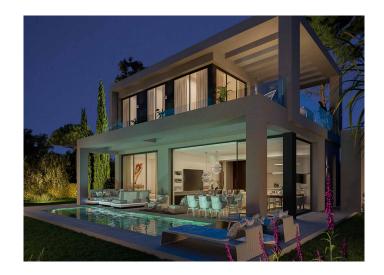

VILLA LAUREL - 4 bedrooms and 3.5 bathrooms spread over two levels. The ground floor contains a large open plan living space that includes a fully fitted kitchen, salon and dining room, as well as the master bedroom with en suite and a further guest bathroom. The first floor contains 3 guest bedrooms and 2 guest bathrooms with the versatility to create the master suite upstairs.