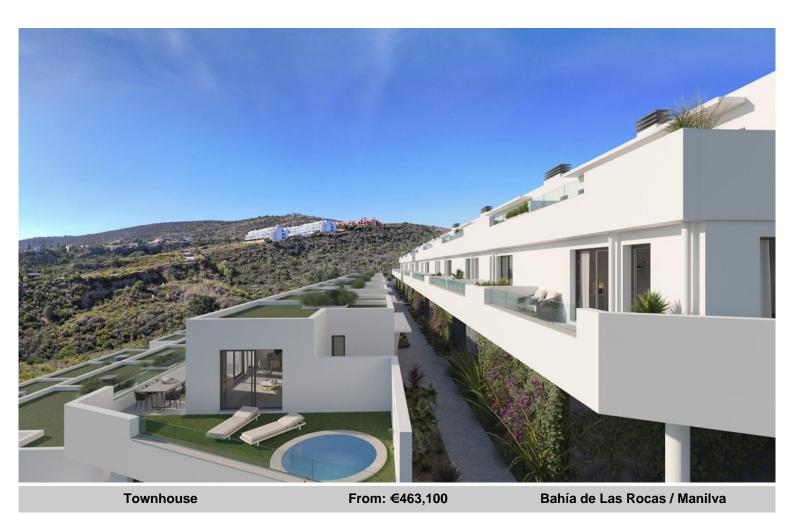

## Incredible Sea Views

Welcome to Blue View Heights - a new exclusive and elegant development of 46 townhouses with 2, 3 and 4 bedrooms.

The new homes are contemporary in style, located in a privileged enclave of Manilva, and integrated into nature with spectacular views of the Mediterranean, Gibraltar and north of Africa.

These unique houses have large terraces, gardens to enjoy with the family and bright living rooms with all the comfort you need.

They have great spaces and common areas to enjoy all year including a Clubhouse, infinity pool surrounded by gardens, gym and spa, where you can enjoy an eternal holiday, improving the quality of life of its residents.

Each of the homes has its own garage and storage room.