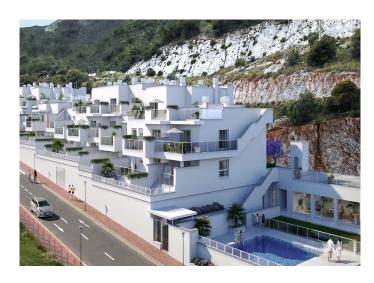

The communal areas of the project include a gymnasium, a social room and a large swimming pool for both adults and children to enjoy.