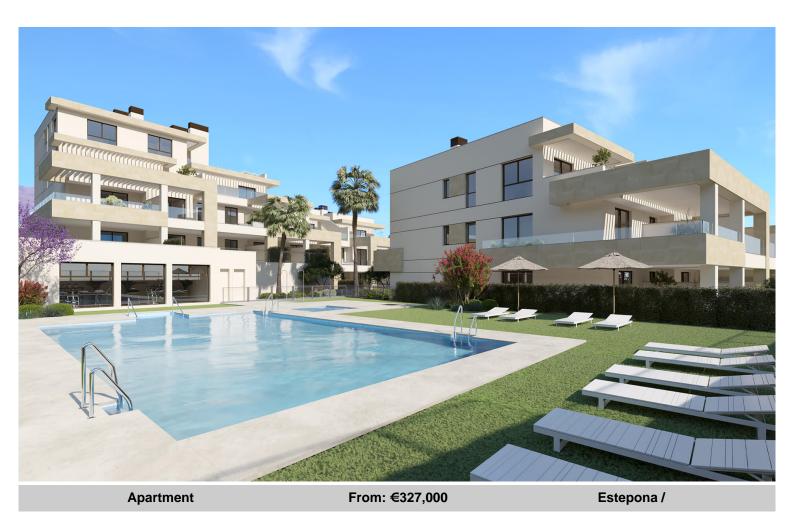

## Sea View Apartments

Bayside Homes is a new project in the area of Arroyo Enmedio, close to Estepona, and just minutes from the beach, in a quiet suburban setting.

The project consists of 41 properties with one, two and three bedroom options available. The apartments are distributed across just two buildings, with ground floor, first floor and second floor properties. There is also a penthouse apartment in one of the portals. All the properties are south-east facing.

The development offers stunning landscaped gardens, a communal pool, gymnasium and a versatile multipurpose room. The communal areas have been designed to reflect a commitment to sustainability with top-quality features and facilities on offer.