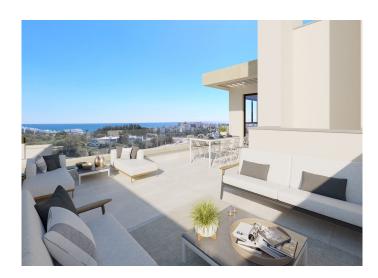

Inside the stunning new homes, spacious living areas have been designed with a focus on attention to details. Large windows, large porcelain floor tiles and the orientation of the homes maximise natural light throughout the day. The large windows also take you to your generous terraces to make the most of the weather.