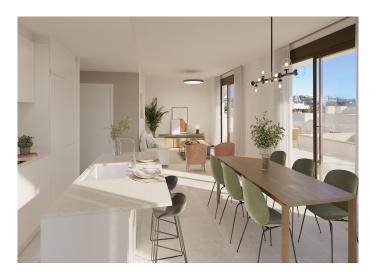

Inside the stunning new homes, spacious living areas have been designed with a focus on attention to details. Large windows, large porcelain floor tiles and the orientation of the homes maximise natural light throughout the day. The large windows also take you to your generous terraces to make the most of the weather.

The kitchens have been designed to be an integral part of the property, bright, spacious and functional areas for all-day use. Quartz countertops, fitted appliances and LED lighting add to the feeling of quality.