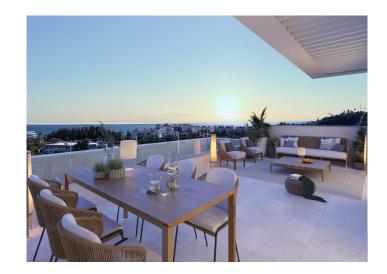

Inside the stunning new homes, spacious living areas have been designed with a focus on attention to details. Large windows, large porcelain floor tiles and the orientation of the homes maximise natural light throughout the day. The large windows also take you to your generous terraces to make the most of the weather.