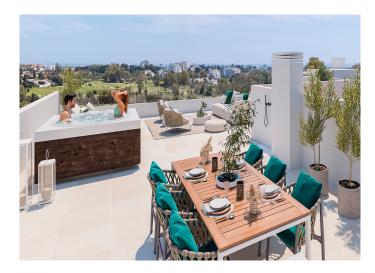

The homes have large terraces framed with glass railings that allow uninterrupted views of the urbanization, the sea or the mountains depending on the location of the property. Part of the terraces on the top floor are covered with pergolas that filter the light, while on the ground floors they have covered porches and open terraces. The blocks are arranged at different levels that adapt to the slope of the land.

All the apartments include a basement parking space and a storage room. The penthouses include two parking spaces.