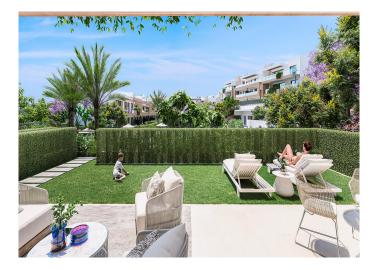

The homes have large terraces framed with glass railings that allow uninterrupted views of the urbanization, the sea or the mountains depending on the location of the property. Part of the terraces on the top floor are covered with pergolas that filter the light, while on the ground floors they have covered porches and open terraces. The blocks are arranged at different levels that adapt to the slope of the land.

The properties will be available in different orientations (south, east, southeast and west) to be able to satisfy the demand of any client.

Communal areas include swimming pools, childrens games areas and recreation and leisure areas.