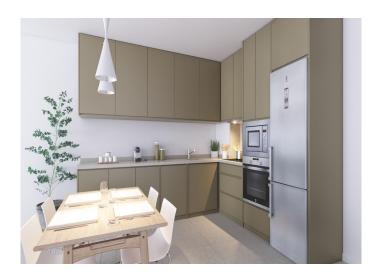

## **Amphora Beach**

Ref: AMPBEA

The kitchen will be fitted out with both high and low kitchen cabinets; Silestone, Compac or similar countertops; an oven, induction hob (cooktop), extractor hood, stainless steel sink with mixer tap, fridge and dishwasher.