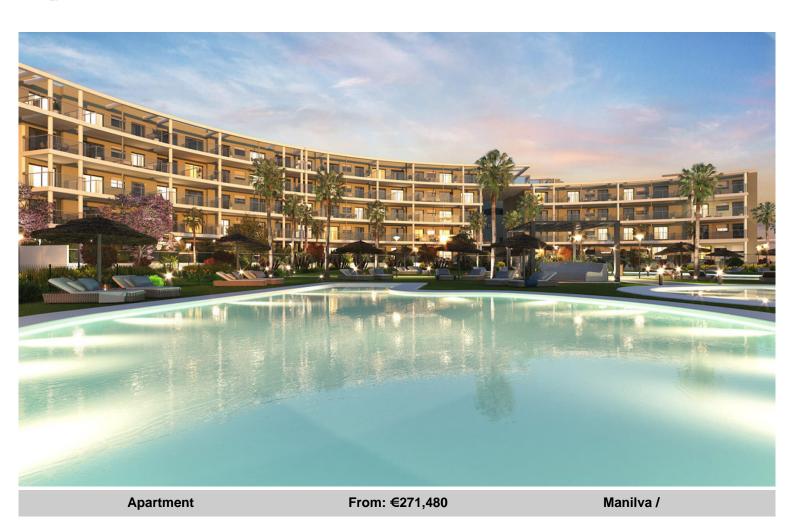

## New Luxury Living

Welcome to Amphora Beach - a new residential project situated by the beach close to Manilva.

This great new project consists of 2- or 3-bedroom properties, with parking, sea views and communal gardens in a total area covering more than 14,000 sqm.

Both the Puerto de la Duquesa and the Puerto de Sotogrande are close by to cater for all your shopping and entertainment requirements including water sports.

At Amphora Beach, you will fall in love with the interiors; every corner of your new home has been designed to give you the quality and space you were looking for.