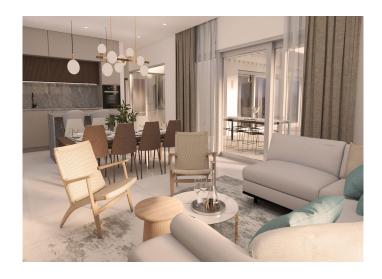

There are different villa layouts to choose from in this project. The design of Villa Optima represents bioclimatic design and smart use of space.

The property includes 4 spacious bedrooms, 2 of which are ensuite, a spacious and bright living/dining area, a fully fitted kitchen with quality appliances, a private garden area with stunning infinity pool, and the future-proof solar panels. A full furniture package is also available.