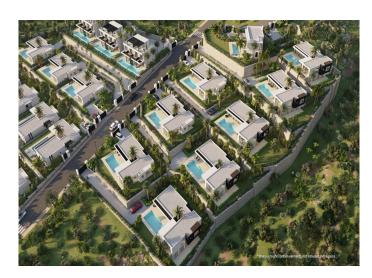

## Modern One-Floor Villas

The Vista Collection is a new project of luxury single-storey villas, designed to be energy efficient and stylish.

The solar panels enable this property to generate more electricity than it uses, and the single floor design helps reduce energy consumption.