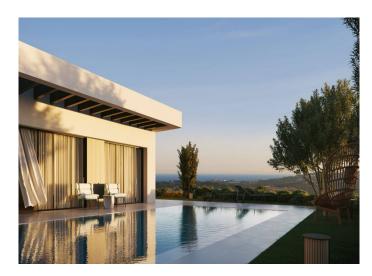

## Modern One-Floor Villas

The Vista Collection is a new project of luxury single-storey villas, designed to be energy efficient and stylish.

The solar panels enable this property to generate more electricity than it uses, and the single floor design helps reduce energy consumption.

There are different villa layouts to choose from in this project. The design of Villa Optima represents bioclimatic design and smart use of space.

The property includes 4 spacious bedrooms, 2 of which are ensuite, a spacious and bright living/dining area, a fully fitted kitchen with quality appliances, a private garden area with stunning infinity pool, and the future-proof solar panels. A full furniture package is also available.