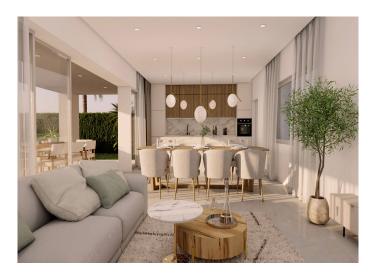

There are different villa layouts to choose from in this project. The design of Villa Optima represents bioclimatic design and smart use of space.

The property includes 4 spacious bedrooms, 2 of which are ensuite, a spacious and bright living/dining area, a fully fitted kitchen with quality appliances, a private garden area with stunning infinity pool, and the future-proof solar panels. A full furniture package is also available.