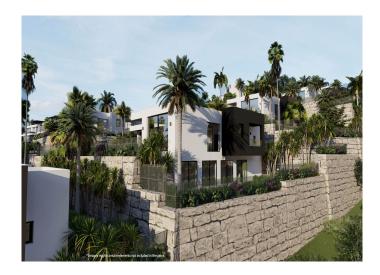

There are different villa layouts to choose from in this project. The design of Villa Optima represents bioclimatic design and smart use of space.

The property includes 4 spacious bedrooms, 2 of which are ensuite, a spacious and bright living/dining area, a fully fitted kitchen with quality appliances, a private garden area with stunning infinity pool, and the future-proof solar panels. A full furniture package is also available.