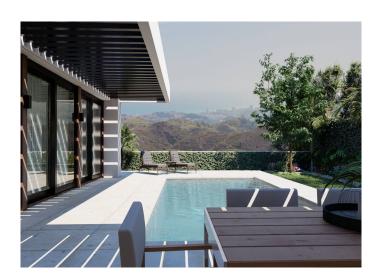

## Modern One-Floor Villas

The Vista Collection is a new project of luxury single-storey villas, designed to be energy efficient and stylish.

The solar panels enable this property to generate more electricity than it uses, and the single floor design helps reduce energy consumption.

There are different villa layouts to choose from in this project. The design of Villa Optima represents bioclimatic design and smart use of space.

The property includes 4 spacious bedrooms, 2 of which are ensuite, a spacious and bright living/dining area, a fully fitted kitchen with quality appliances, a private garden area with stunning infinity pool, and the future-proof solar panels. A full furniture package is also available.