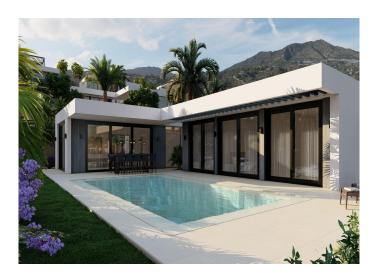

## Modern One-Floor Villas

The Vista Collection is a new project of luxury single-storey villas, designed to be energy efficient and stylish.

The solar panels enable this property to generate more electricity than it uses, and the single floor design helps reduce energy consumption.

There are different villa layouts to choose from in this project. The design of Villa Optima represents bioclimatic design and smart use of space.

The property includes 4 spacious bedrooms, 2 of which are ensuite, a spacious and bright living/dining area, a fully fitted kitchen with quality appliances, a private garden area with stunning infinity pool, and the future-proof solar panels. A full furniture package is also available.