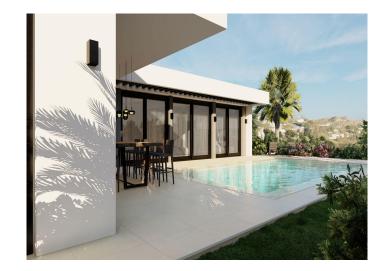

## Modern One-Floor Villas

The Vista Collection is a new project of luxury single-storey villas, designed to be energy efficient and stylish.

The solar panels enable this property to generate more electricity than it uses, and the single floor design helps reduce energy consumption.

There are different villa layouts to choose from in this project. The design of Villa Optima represents bioclimatic design and smart use of space.

The property includes 4 spacious bedrooms, 2 of which are ensuite, a spacious and bright living/dining area, a fully fitted kitchen with quality appliances, a private garden area with stunning infinity pool, and the future-proof solar panels. A full furniture package is also available.