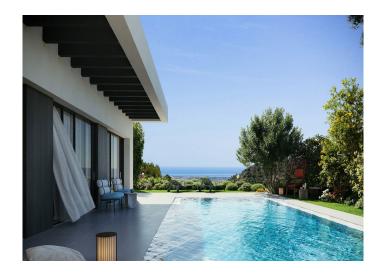

## Modern One-Floor Villas

The Vista Collection is a new project of luxury single-storey villas, designed to be energy efficient and stylish.

The solar panels enable this property to generate more electricity than it uses, and the single floor design helps reduce energy consumption.

There are different villa layouts to choose from in this project. The design of Villa Optima represents bioclimatic design and smart use of space.

The property includes 4 spacious bedrooms, 2 of which are ensuite, a spacious and bright living/dining area, a fully fitted kitchen with quality appliances, a private garden area with stunning infinity pool, and the future-proof solar panels. A full furniture package is also available.