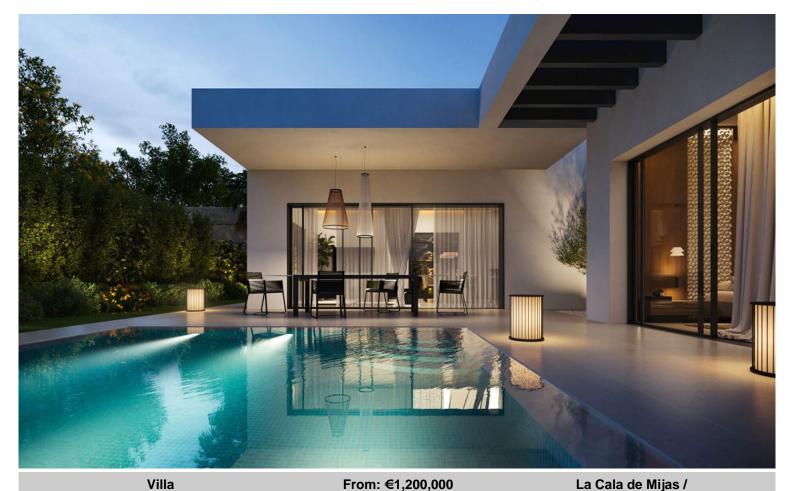

Villa Trom. C1,200,000 La Gala de Impas

## Modern One-Floor Villas

The Vista Collection is a new project of luxury single-storey villas, designed to be energy efficient and stylish.

The solar panels enable this property to generate more electricity than it uses, and the single floor design helps reduce energy consumption.