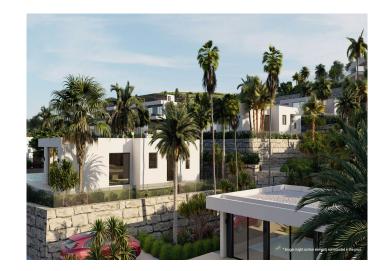

There are different villa layouts to choose from in this project. The design of Villa Optima represents bioclimatic design and smart use of space.

The property includes 4 spacious bedrooms, 2 of which are ensuite, a spacious and bright living/dining area, a fully fitted kitchen with quality appliances, a private garden area with stunning infinity pool, and the future-proof solar panels. A full furniture package is also available.