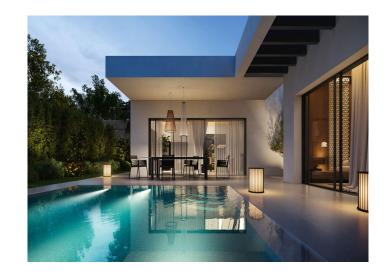

## Modern One-Floor Villas

The Vista Collection is a new project of luxury single-storey villas, designed to be energy efficient and stylish.

The solar panels enable this property to generate more electricity than it uses, and the single floor design helps reduce energy consumption.

There are different villa layouts to choose from in this project. The design of Villa Optima represents bioclimatic design and smart use of space.

The property includes 4 spacious bedrooms, 2 of which are ensuite, a spacious and bright living/dining area, a fully fitted kitchen with quality appliances, a private garden area with stunning infinity pool, and the future-proof solar panels. A full furniture package is also available.