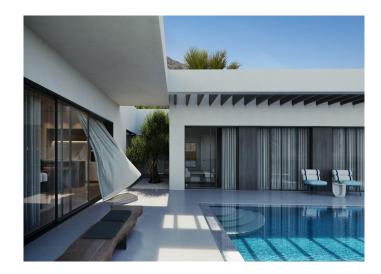

## Modern One-Floor Villas

The Vista Collection is a new project of luxury single-storey villas, designed to be energy efficient and stylish.

The solar panels enable this property to generate more electricity than it uses, and the single floor design helps reduce energy consumption.

There are different villa layouts to choose from in this project. The design of Villa Optima represents bioclimatic design and smart use of space.

The property includes 4 spacious bedrooms, 2 of which are ensuite, a spacious and bright living/dining area, a fully fitted kitchen with quality appliances, a private garden area with stunning infinity pool, and the future-proof solar panels. A full furniture package is also available.