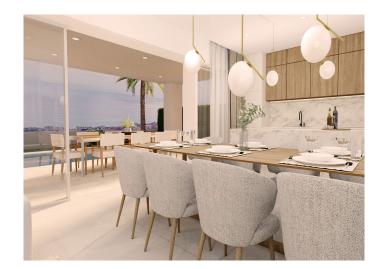

There are different villa layouts to choose from in this project. The design of Villa Optima represents bioclimatic design and smart use of space.

The property includes 4 spacious bedrooms, 2 of which are ensuite, a spacious and bright living/dining area, a fully fitted kitchen with quality appliances, a private garden area with stunning infinity pool, and the future-proof solar panels. A full furniture package is also available.