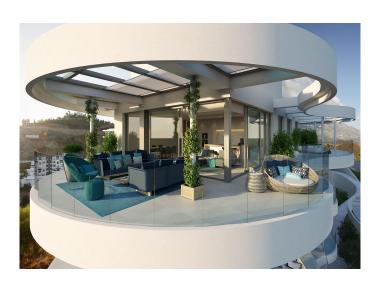

## Indulge in Luxurious Living

Welcome to The View Marbella - a new project consisting of 49 spacious apartments and penthouses, distributed across seven blocks.

The project sits in the hills of Benahavís close to many fantastic golf courses and offering spectacular views of the area and out towards the Mediterranean Sea.

The properties are designed to optimise the use of the generous interiors and natural light. The latest technologies will create a comfortable home as well as the highest quality materials and fittings, which were handpicked by the design team.

The View Marbella offers 2, 3 or 4-bedroom homes with spacious interior and exterior spaces for you to enjoy.

As you would expect with luxury homes, there is a full range of lifestyle amenities available to owners, including 24-hour security, a concierge, dry cleaning service, transport, and a private chef. You will also be able to enjoy a health club which include a full spa, gym, and indoor and outdoor pools. There is also a children's area, so each member of your family has a space to enjoy.