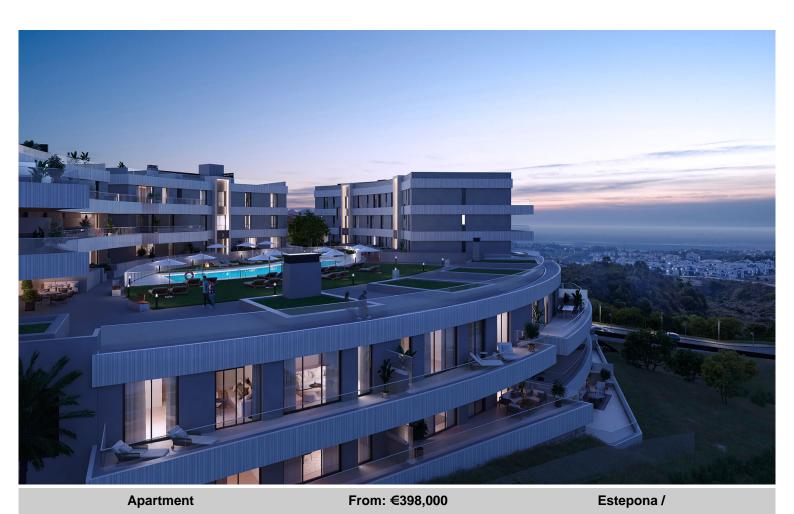

## At one with the landscape

Welcome to Vanian Views - a new project in Estepona, consisting of 61 beautiful properties. 2 bedroom apartments with sizes from 132m², with 32m² of terraces, and 3 bedroom units starting at 154m², with 34m² terraces.

The communal areas of this exclusive project include a swimming pool set in lush Mediterranean gardens.

The location means you are close to the lovely beaches of Estepona, as well as its vibrant night life, local amenities including shops, supermarkets, banks, schools and more.

The modern architecture of Vanian Views properties is clear inside and out, with high quality specifications and top-end fittings and fixtures.

You can enjoy amazing views from your generous terrace space while making of the most of the space for entertaining or relaxing.